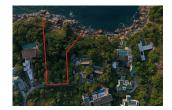

## **Ocean Front Land (PKML731)**

Exterior size: Not Mentioned Total Built Area: Not Mentioned

Furniture: Not Mentioned Kitchen: Not Mentioned Beach: Not Available Garden: Not Mentioned Car park: Not Mentioned Swimming Pool: Not Mentioned

## t : +66 (0) 76 684 824 e : organ@millennium.realestate w : http://www.cn.millennium-realestate.com/

| Details                      | Features            |
|------------------------------|---------------------|
| Bedrooms: Not Mentioned      |                     |
| Bathrooms: Not Mentioned     | Kamala, Phuket      |
| Floors: Not Mentioned        |                     |
| Interior size: Not Mentioned | Land                |
| Land size: 4704 sq.m.        | A court Information |

## Description

Land size is 2.96 Rais located in Kamala with fantastic ocean view.