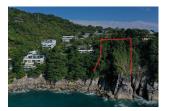

## Description

Land size is 2.96 Rais located in Kamala with fantastic ocean view.