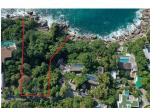

## Description

Land size is 2.96 Rais located in Kamala with fantastic ocean view.