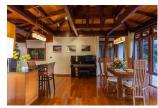

## **Details**

**Bedrooms:** 5 **Bathrooms:** 4 **Floors:** 2

Interior size: 840 sq.m. Land size: 1600 sq.m.

Exterior size: Not Mentioned Total Built Area: Not Mentioned Furniture: Fully furnished

Kitchen: European-style Beach: Available Garden: Small Car park: 2