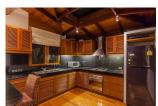

## **Details**

**Bedrooms:** 5 **Bathrooms:** 4 **Floors:** 2

Interior size: 840 sq.m. Land size: 1600 sq.m.

Exterior size: Not Mentioned Total Built Area: Not Mentioned Furniture: Fully furnished

Kitchen: European-style Beach: Available Garden: Small Car park: 2