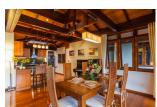

## **Details**

**Bedrooms:** 5 **Bathrooms:** 4 **Floors:** 2

Interior size: 840 sq.m. Land size: 1600 sq.m.

Exterior size: Not Mentioned Total Built Area: Not Mentioned Furniture: Fully furnished

Kitchen: European-style Beach: Available Garden: Small Car park: 2