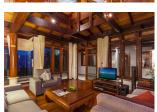

## **Details**

**Bedrooms:** 5 **Bathrooms:** 4 **Floors:** 2

Interior size: 840 sq.m. Land size: 1600 sq.m.

Exterior size: Not Mentioned Total Built Area: Not Mentioned Furniture: Fully furnished

Kitchen: European-style Beach: Available Garden: Small Car park: 2