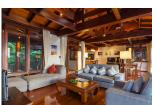

## **Details**

**Bedrooms:** 5 **Bathrooms:** 4 **Floors:** 2

Interior size: 840 sq.m. Land size: 1600 sq.m.

Exterior size: Not Mentioned Total Built Area: Not Mentioned Furniture: Fully furnished

Kitchen: European-style Beach: Available Garden: Small Car park: 2