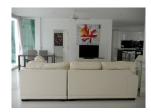

## 2 Bedrooms Modern Condo In The Heart Of Patong (PPTC536)

| <b>Bedrooms:</b> 2   |
|----------------------|
| <b>Bathrooms</b> : 2 |

**Details** 

Floors: Not Mentioned Interior size: 128 sq.m. Land size: Not Mentioned Exterior size: Not Mentioned Total Built Area: Not Mentioned Furniture: Partly furnished