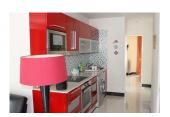

## **Details**

**Bedrooms:** 2 **Bathrooms:** 2

Floors: Not Mentioned
Interior size: 94 sq.m.
Land size: Not Mentioned
Exterior size: Not Mentioned
Total Built Area: Not Mentioned
Furniture: Fully furnished
Kitchen: European-style
Beach: Not Available

## **Description**

Garden: None

Nicely decorated 2 bedrooms condominium in the heart of Patong. You ll enjoy this friendly residence, perfect to start a 2nd life on Paradise island.