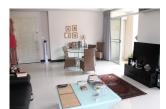

## **Details**

**Bedrooms:** 2 **Bathrooms:** 2

Floors: Not Mentioned
Interior size: 94 sq.m.
Land size: Not Mentioned
Exterior size: Not Mentioned
Total Built Area: Not Mentioned
Furniture: Fully furnished
Kitchen: European-style
Beach: Not Available

## **Description**

Garden: None

Nicely decorated 2 bedrooms condominium in the heart of Patong. You ll enjoy this friendly residence, perfect to start a 2nd life on Paradise island.