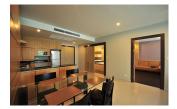

## **Details**

Bedrooms: 1 Bathrooms: 1 Floors: Not Mentioned Interior size: 82 sq.m. Land size: Not Mentioned Exterior size: Not Mentioned Total Built Area: Not Mentioned Furniture: Fully furnished Kitchen: European-style Beach: Available Garden: None Car park: 1 Swimming Pool: Communal Long Term Rent Price : 38,000 THB

## Description

1 bedrooms condo within walk to the beach., great facilities and amazing views over Patong City and the Andaman Sea beyond. With a roof top garden and swimming pool.