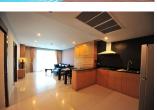

## **Details**

Bedrooms: 1 Bathrooms: 1 Floors: Not Mentioned Interior size: 82 sq.m. Land size: Not Mentioned Exterior size: Not Mentioned Total Built Area: Not Mentioned Furniture: Fully furnished Kitchen: European-style Beach: Available Garden: None Car park: 1 Swimming Pool: Communal Long Term Rent Price : 38,000 THB

## Description

1 bedrooms condo within walk to the beach., great facilities and amazing views over Patong City and the Andaman Sea beyond. With a roof top garden and swimming pool.