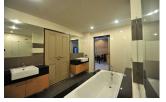

## **Details**

Bedrooms: 1 Bathrooms: 1 Floors: Not Mentioned Interior size: 82 sq.m. Land size: Not Mentioned Exterior size: Not Mentioned Total Built Area: Not Mentioned Furniture: Fully furnished Kitchen: European-style Beach: Available Garden: None Car park: 1 Swimming Pool: Communal Long Term Rent Price : 38,000 THB

## Description

1 bedrooms condo within walk to the beach., great facilities and amazing views over Patong City and the Andaman Sea beyond. With a roof top garden and swimming pool.