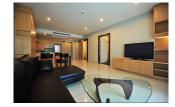

## **Details**

Bedrooms: 1 Bathrooms: 1 Floors: Not Mentioned Interior size: 82 sq.m. Land size: Not Mentioned Exterior size: Not Mentioned Total Built Area: Not Mentioned Furniture: Fully furnished Kitchen: European-style Beach: Available Garden: None Car park: 1 Swimming Pool: Communal Long Term Rent Price : 38,000 THB

## Description

1 bedrooms condo within walk to the beach., great facilities and amazing views over Patong City and the Andaman Sea beyond. With a roof top garden and swimming pool.