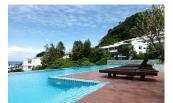

## **Details**

Bedrooms: 1 Bathrooms: 1 Floors: Not Mentioned Interior size: 82 sq.m. Land size: Not Mentioned Exterior size: Not Mentioned Total Built Area: Not Mentioned Furniture: Fully furnished Kitchen: European-style Beach: Available Garden: None Car park: 1 Swimming Pool: Communal Long Term Rent Price : 38,000 THB

## Description

1 bedrooms condo within walk to the beach., great facilities and amazing views over Patong City and the Andaman Sea beyond. With a roof top garden and swimming pool.