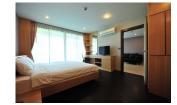

## **Details**

Bedrooms: 1 Bathrooms: 1 Floors: Not Mentioned Interior size: 82 sq.m. Land size: Not Mentioned Exterior size: Not Mentioned Total Built Area: Not Mentioned Furniture: Fully furnished Kitchen: European-style Beach: Available Garden: None Car park: 1 Swimming Pool: Communal Long Term Rent Price : 38,000 THB

## Description

1 bedrooms condo within walk to the beach., great facilities and amazing views over Patong City and the Andaman Sea beyond. With a roof top garden and swimming pool.