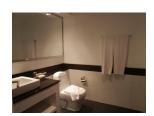

## **Details**

**Bedrooms:** 2 **Bathrooms:** 2

Floors: Not Mentioned

Floor No: 2

Interior size: 129.8 sq.m.
Land size: Not Mentioned
Exterior size: Not Mentioned
Total Built Area: Not Mentioned
Furniture: Fully furnished
Kitchen: European-style
Beach: Not Available

## **Description**

This is a romantic, beachside two bedroom apartments in Phuket, the pearl of the Andaman Sea. It comes with a private terrace and beautifully blends the outdoors with the spacious indoor living areas. Work up a thirst in the fully equipped gym, then quench it in the bar or coffee shop. Enjoy sumptuous indoor and outdoor dining, and lazy days around the terrace and pool. With undercover parking, CCTV, 24-hour concierge and video-entry, the package is complete.