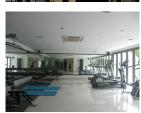

## **Description**

This is a romantic, beachside two bedroom apartments in Phuket, the pearl of the Andaman Sea. It comes with a private terrace and beautifully blends the outdoors with the spacious indoor living areas. Work up a thirst in the fully equipped gym, then quench it in the bar or coffee shop. Enjoy sumptuous indoor and outdoor dining, and lazy days around the terrace and pool. With undercover parking, CCTV, 24-hour concierge and video-entry, the package is complete.

## **Features**

Gym Clubhouse Manned Security Keycard CCTV

Nakalay, Phuket

Condo / Apartment

Agent Information

organ@millennium.realestate