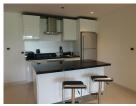

## **Details**

**Bedrooms:** 2 **Bathrooms:** 2

Floors: Not Mentioned

Floor No: 2

Interior size: 129.8 sq.m.
Land size: Not Mentioned
Exterior size: Not Mentioned
Total Built Area: Not Mentioned
Furniture: Fully furnished
Kitchen: European-style
Beach: Not Available

## **Description**

This is a romantic, beachside two bedroom apartments in Phuket, the pearl of the Andaman Sea. It comes with a private terrace and beautifully blends the outdoors with the spacious indoor living areas. Work up a thirst in the fully equipped gym, then quench it in the bar or coffee shop. Enjoy sumptuous indoor and outdoor dining, and lazy days around the terrace and pool. With undercover parking, CCTV, 24-hour concierge and video-entry, the package is complete.