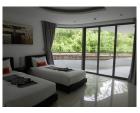

## **Details**

**Bedrooms:** 2 **Bathrooms:** 2

Floors: Not Mentioned

Floor No: 2

Interior size: 129.8 sq.m.
Land size: Not Mentioned
Exterior size: Not Mentioned
Total Built Area: Not Mentioned
Furniture: Fully furnished
Kitchen: European-style
Beach: Not Available

## **Description**

This is a romantic, beachside two bedroom apartments in Phuket, the pearl of the Andaman Sea. It comes with a private terrace and beautifully blends the outdoors with the spacious indoor living areas. Work up a thirst in the fully equipped gym, then quench it in the bar or coffee shop. Enjoy sumptuous indoor and outdoor dining, and lazy days around the terrace and pool. With undercover parking, CCTV, 24-hour concierge and video-entry, the package is complete.