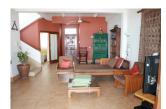

## **Beachfront House in Kamala (PKMH295)**

|     | เลา |    |
|-----|-----|----|
| Dei |     | IJ |
|     |     |    |
|     |     |    |

**Bedrooms:** 2 **Bathrooms:** 2 **Floors:** 2

Interior size: 200 sq.m.
Land size: Not Mentioned
Exterior size: Not Mentioned
Total Built Area: Not Mentioned
Furniture: Fully furnished
Kitchen: European-style

## **Description**

Exceptional location. This villa is located directly on the beach. available long term rental. You ll enjoy living directly on the beach with your private access to the commercial area of Kamala.