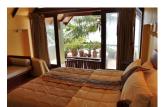

## **Beachfront House in Kamala (PKMH295)**

|     | เลา |    |
|-----|-----|----|
| Dei |     | IJ |
|     |     |    |
|     |     |    |

**Bedrooms:** 2 **Bathrooms:** 2 **Floors:** 2

Interior size: 200 sq.m.
Land size: Not Mentioned
Exterior size: Not Mentioned
Total Built Area: Not Mentioned
Furniture: Fully furnished
Kitchen: European-style

**Features** 

Cable TV

Panoramic Windows

**CCTV** 

Kamala, Phuket

Villa / House

Agent Information

organ@millennium.realestate