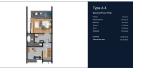

## **Details**

Bedrooms: 3 Bathrooms: 4 Floors: 3 Interior size: Not Mentioned Land size: 134 sq.m. Exterior size: Not Mentioned Total Built Area: 260 sq.m. Furniture: Furniture package for sale Kitchen: European-style Beach: Available Garden: None Car park: 1 Swimming Pool: Private Sale Price : 13.8M THB Common area fee per month : 4500 THB