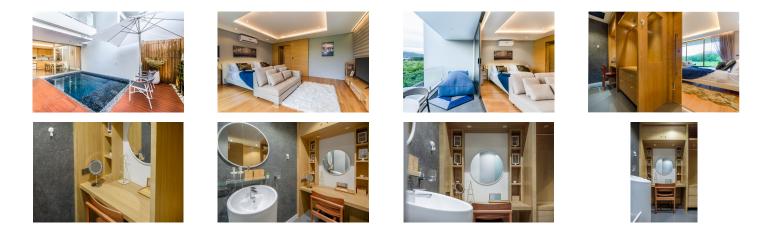

## Modern Luxury Townhouses with Private Pool (PCLH2785)

## **Details**

Bedrooms: 3 Bathrooms: 4 Floors: 3 Interior size: Not Mentioned Land size: 134 sq.m. Exterior size: Not Mentioned Total Built Area: 260 sq.m. Furniture: Furniture package for sale Kitchen: European-style Beach: Available Garden: None Car park: 1 Swimming Pool: Private Sale Price : 13.8M THB Common area fee per month : 4500 THB

## Description

The spacious townhouse is an escape from the ordinary offers three-floor fully-furnished modern luxury townhouses featuring 3 bedrooms 4 bathrooms living room home office kitchen and pool. The townhouses greet you with distinctive modern architecture luxurious finishes and superior craftsmanship. Whether you are lounging poolside soaking up the sun or entertaining guests in the airy open living space your lifestyle will be endless moments of leisure. With unparalleled convenience and comfort discover the ease of going to Rawai or Villa Market (Home Pro Chalong) - about 10 minutes away - and retreating to your own private oasis with a pool in a quiet area of Chalong.