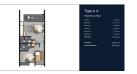

## **Details**

Bedrooms: 3 Bathrooms: 4 Floors: 3 Interior size: Not Mentioned Land size: 134 sq.m. Exterior size: Not Mentioned Total Built Area: 260 sq.m. Furniture: Furniture package for sale Kitchen: European-style Beach: Available Garden: None Car park: 1 Swimming Pool: Private Sale Price : 13.8M THB Common area fee per month : 4500 THB