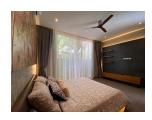

## Luxury Modern Pool Villa in Cherngtalay (PCTH2782)

| Bedrooms: 3  |
|--------------|
| Bathrooms: 3 |

Floors: 1

**Details** 

Interior size: 236 sq.m.
Land size: 411 sq.m.
Exterior size: 185 sq.m.
Total Built Area: 327 sq.m.
Furniture: Fully furnished
Kitchen: European-style

## **Description**

Nestled amongst the tropical nature of paradise The luxury villa project comprises a contemporary 4 villa residence. Within close proximity to the charming Cherngtalay neighborhood. The Project boasts a paramount location on the island of Phuket. With fine attention to the development and design of each villa the villa illuminate a chic minimalistic style. Contemporary conveniences and Thai touches blend for a unique design which presents a truly extraordinary living experience in a tropical paradise. The villa grounds are well-landscaped filled with lush greenery and gorgeous open-air spaces. Each of the 4 villas have been designed with luxury and functionality in mind and feature custom furniture exquisite interiors ample space and relaxing living areas. The in-villa private swimming pool is the central focus of the outdoor courtyard truly showcasing the overall tropical design of the villa.