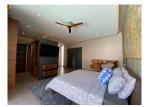

## Luxury Modern Pool Villa in Cherngtalay (PCTH2782)

| Bedrooms: 3  |
|--------------|
| Bathrooms: 3 |

Floors: 1

**Details** 

Interior size: 236 sq.m.
Land size: 411 sq.m.
Exterior size: 185 sq.m.
Total Built Area: 327 sq.m.
Furniture: Fully furnished
Kitchen: European-style

## **Description**

Nestled amongst the tropical nature of paradise The luxury villa project comprises a contemporary 4 villa residence. Within close proximity to the charming Cherngtalay neighborhood. The Project boasts a paramount location on the island of Phuket. With fine attention to the development and design of each villa the villa illuminate a chic minimalistic style. Contemporary conveniences and Thai touches blend for a unique design which presents a truly extraordinary living experience in a tropical paradise. The villa grounds are well-landscaped filled with lush greenery and gorgeous open-air spaces. Each of the 4 villas have been designed with luxury and functionality in mind and feature custom furniture exquisite interiors ample space and relaxing living areas. The in-villa private swimming pool is the central focus of the outdoor courtyard truly showcasing the overall tropical design of the villa.