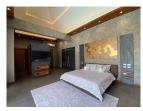

## Luxury Modern Pool Villa in Cherngtalay (PCTH2782)

| Bedrooms: 3  |
|--------------|
| Bathrooms: 3 |

Floors: 1

**Details** 

Interior size: 236 sq.m.
Land size: 411 sq.m.
Exterior size: 185 sq.m.
Total Built Area: 327 sq.m.
Furniture: Fully furnished
Kitchen: European-style

## **Description**

Nestled amongst the tropical nature of paradise The luxury villa project comprises a contemporary 4 villa residence. Within close proximity to the charming Cherngtalay neighborhood. The Project boasts a paramount location on the island of Phuket. With fine attention to the development and design of each villa the villa illuminate a chic minimalistic style. Contemporary conveniences and Thai touches blend for a unique design which presents a truly extraordinary living experience in a tropical paradise. The villa grounds are well-landscaped filled with lush greenery and gorgeous open-air spaces. Each of the 4 villas have been designed with luxury and functionality in mind and feature custom furniture exquisite interiors ample space and relaxing living areas. The in-villa private swimming pool is the central focus of the outdoor courtyard truly showcasing the overall tropical design of the villa.