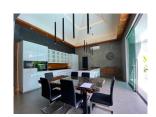

## Luxury Modern Pool Villa in Cherngtalay (PCTH2782)

| Bedrooms: 3  |
|--------------|
| Bathrooms: 3 |

Floors: 1

**Details** 

Interior size: 236 sq.m.
Land size: 411 sq.m.
Exterior size: 185 sq.m.
Total Built Area: 327 sq.m.
Furniture: Fully furnished
Kitchen: European-style

## **Description**

Nestled amongst the tropical nature of paradise The luxury villa project comprises a contemporary 4 villa residence. Within close proximity to the charming Cherngtalay neighborhood. The Project boasts a paramount location on the island of Phuket. With fine attention to the development and design of each villa the villa illuminate a chic minimalistic style. Contemporary conveniences and Thai touches blend for a unique design which presents a truly extraordinary living experience in a tropical paradise. The villa grounds are well-landscaped filled with lush greenery and gorgeous open-air spaces. Each of the 4 villas have been designed with luxury and functionality in mind and feature custom furniture exquisite interiors ample space and relaxing living areas. The in-villa private swimming pool is the central focus of the outdoor courtyard truly showcasing the overall tropical design of the villa.