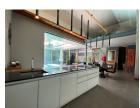

## Luxury Modern Pool Villa in Cherngtalay (PCTH2782)

| Bedrooms: 3  |
|--------------|
| Bathrooms: 3 |

Floors: 1

**Details** 

Interior size: 236 sq.m.
Land size: 411 sq.m.
Exterior size: 185 sq.m.
Total Built Area: 327 sq.m.
Furniture: Fully furnished
Kitchen: European-style

## **Description**

Nestled amongst the tropical nature of paradise The luxury villa project comprises a contemporary 4 villa residence. Within close proximity to the charming Cherngtalay neighborhood. The Project boasts a paramount location on the island of Phuket. With fine attention to the development and design of each villa the villa illuminate a chic minimalistic style. Contemporary conveniences and Thai touches blend for a unique design which presents a truly extraordinary living experience in a tropical paradise. The villa grounds are well-landscaped filled with lush greenery and gorgeous open-air spaces. Each of the 4 villas have been designed with luxury and functionality in mind and feature custom furniture exquisite interiors ample space and relaxing living areas. The in-villa private swimming pool is the central focus of the outdoor courtyard truly showcasing the overall tropical design of the villa.