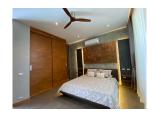

## Luxury Modern Pool Villa in Cherngtalay (PCTH2782)

| Bedrooms: 3  |
|--------------|
| Bathrooms: 3 |

Floors: 1

**Details** 

Interior size: 236 sq.m.
Land size: 411 sq.m.
Exterior size: 185 sq.m.
Total Built Area: 327 sq.m.
Furniture: Fully furnished
Kitchen: European-style

## **Description**

Nestled amongst the tropical nature of paradise The luxury villa project comprises a contemporary 4 villa residence. Within close proximity to the charming Cherngtalay neighborhood. The Project boasts a paramount location on the island of Phuket. With fine attention to the development and design of each villa the villa illuminate a chic minimalistic style. Contemporary conveniences and Thai touches blend for a unique design which presents a truly extraordinary living experience in a tropical paradise. The villa grounds are well-landscaped filled with lush greenery and gorgeous open-air spaces. Each of the 4 villas have been designed with luxury and functionality in mind and feature custom furniture exquisite interiors ample space and relaxing living areas. The in-villa private swimming pool is the central focus of the outdoor courtyard truly showcasing the overall tropical design of the villa.