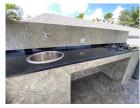

## Luxury Modern Pool Villa in Cherngtalay (PCTH2782)

| Bedrooms: 3  |
|--------------|
| Bathrooms: 3 |

Floors: 1

**Details** 

Interior size: 236 sq.m.
Land size: 411 sq.m.
Exterior size: 185 sq.m.
Total Built Area: 327 sq.m.
Furniture: Fully furnished
Kitchen: European-style

## **Description**

Nestled amongst the tropical nature of paradise The luxury villa project comprises a contemporary 4 villa residence. Within close proximity to the charming Cherngtalay neighborhood. The Project boasts a paramount location on the island of Phuket. With fine attention to the development and design of each villa the villa illuminate a chic minimalistic style. Contemporary conveniences and Thai touches blend for a unique design which presents a truly extraordinary living experience in a tropical paradise. The villa grounds are well-landscaped filled with lush greenery and gorgeous open-air spaces. Each of the 4 villas have been designed with luxury and functionality in mind and feature custom furniture exquisite interiors ample space and relaxing living areas. The in-villa private swimming pool is the central focus of the outdoor courtyard truly showcasing the overall tropical design of the villa.