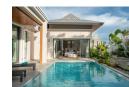

## **Details**

**Bedrooms:** 4 **Bathrooms:** 4 Floors: 1

Interior size: 219.03 sq.m. Land size: 522 sq.m. Exterior size: 185.63 sq.m. Total Built Area: 404.66 sq.m. Furniture: Fully furnished Kitchen: European-style

Beach: Available Garden: Mid-size Car park: 2

**Swimming Pool:** Private Sale Price: 35.8M THB

## **Description**

If you are looking for luxury privacy privilege and relaxation all of this and more can be found at this villa. Most importantly you can invest with confidence with the knowledge that our land is wholly owned by the developer. Join us at the beginning of our journey enjoy residences with bespoke modern design plot size from 522 square meters up to 702 square meters and usable areas of villas 404.66 square meters four bedrooms high ceilings spacious living and dining areas well-equipped kitchens outdoor swimming pool pool terraces with sundecks landscaped gardens and covered parking for two cars.