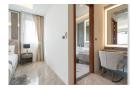

## **Details**

**Bedrooms:** 4 **Bathrooms:** 4 Floors: 1

Interior size: 219.03 sq.m. Land size: 522 sq.m. Exterior size: 185.63 sq.m. Total Built Area: 404.66 sq.m. Furniture: Fully furnished Kitchen: European-style