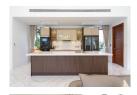

## **Details**

**Bedrooms:** 4 **Bathrooms:** 4 Floors: 1

Interior size: 219.03 sq.m. Land size: 522 sq.m. Exterior size: 185.63 sq.m. Total Built Area: 404.66 sq.m. Furniture: Fully furnished Kitchen: European-style

## **Description**

If you are looking for luxury privacy privilege and relaxation all of this and more can be found at this villa. Most importantly you can invest with confidence with the knowledge that our land is wholly owned by the developer. Join us at the beginning of our journey enjoy residences with bespoke modern design plot size from 522 square meters up to 702 square meters and usable areas of villas 404.66 square meters four bedrooms high ceilings spacious living and dining areas well-equipped kitchens outdoor swimming pool pool terraces with sundecks landscaped gardens and covered parking for two cars.