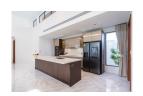

## **Details**

**Bedrooms:** 4 **Bathrooms:** 4 Floors: 1

Interior size: 219.03 sq.m. Land size: 522 sq.m. Exterior size: 185.63 sq.m. Total Built Area: 404.66 sq.m. Furniture: Fully furnished Kitchen: European-style

## **Description**

If you are looking for luxury privacy privilege and relaxation all of this and more can be found at this villa. Most importantly you can invest with confidence with the knowledge that our land is wholly owned by the developer. Join us at the beginning of our journey enjoy residences with bespoke modern design plot size from 522 square meters up to 702 square meters and usable areas of villas 404.66 square meters four bedrooms high ceilings spacious living and dining areas well-equipped kitchens outdoor swimming pool pool terraces with sundecks landscaped gardens and covered parking for two cars.