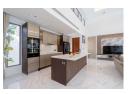

## **Details**

**Bedrooms:** 4 **Bathrooms:** 4 Floors: 1

Interior size: 219.03 sq.m. Land size: 522 sq.m. Exterior size: 185.63 sq.m. Total Built Area: 404.66 sq.m. Furniture: Fully furnished Kitchen: European-style

## **Description**

If you are looking for luxury privacy privilege and relaxation all of this and more can be found at this villa. Most importantly you can invest with confidence with the knowledge that our land is wholly owned by the developer. Join us at the beginning of our journey enjoy residences with bespoke modern design plot size from 522 square meters up to 702 square meters and usable areas of villas 404.66 square meters four bedrooms high ceilings spacious living and dining areas well-equipped kitchens outdoor swimming pool pool terraces with sundecks landscaped gardens and covered parking for two cars.