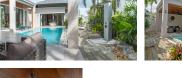

## **Details**

**Bedrooms:** 4 **Bathrooms:** 4 Floors: 1

Interior size: 219.03 sq.m. Land size: 522 sq.m. Exterior size: 185.63 sq.m. Total Built Area: 404.66 sq.m. Furniture: Fully furnished Kitchen: European-style

Beach: Available Garden: Mid-size Car park: 2

**Swimming Pool:** Private Sale Price: 35.8M THB

## **Description**

If you are looking for luxury privacy privilege and relaxation all of this and more can be found at this villa. Most importantly you can invest with confidence with the knowledge that our land is wholly owned by the developer. Join us at the beginning of our journey enjoy residences with bespoke modern design plot size from 522 square meters up to 702 square meters and usable areas of villas 404.66 square meters four bedrooms high ceilings spacious living and dining areas well-equipped kitchens outdoor swimming pool pool terraces with sundecks landscaped gardens and covered parking for two cars.