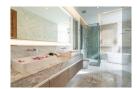

## **Details**

**Bedrooms:** 4 **Bathrooms:** 4 Floors: 1

Interior size: 219.03 sq.m. Land size: 522 sq.m. Exterior size: 185.63 sq.m. Total Built Area: 404.66 sq.m. Furniture: Fully furnished Kitchen: European-style