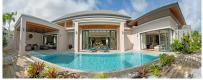

## Luxury Pool Villa near Bangtao Beach (PBTH2777)

## **Details**

**Bedrooms:** 4 **Bathrooms:** 4 Floors: 1

Interior size: 219.03 sq.m. Land size: 522 sq.m. Exterior size: 185.63 sq.m. Total Built Area: 404.66 sq.m. Furniture: Fully furnished Kitchen: European-style

Beach: Available Garden: Mid-size Car park: 2

**Swimming Pool:** Private Sale Price: 35.8M THB

## **Description**

If you are looking for luxury privacy privilege and relaxation all of this and more can be found at this villa. Most importantly you can invest with confidence with the knowledge that our land is wholly owned by the developer. Join us at the beginning of our journey enjoy residences with bespoke modern design plot size from 522 square meters up to 702 square meters and usable areas of villas 404.66 square meters four bedrooms high ceilings spacious living and dining areas well-equipped kitchens outdoor swimming pool pool terraces with sundecks landscaped gardens and covered parking for two cars.