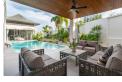

## **Details**

**Bedrooms:** 4 **Bathrooms:** 4 Floors: 1

Interior size: 219.03 sq.m. Land size: 522 sq.m. Exterior size: 185.63 sq.m. Total Built Area: 404.66 sq.m. Furniture: Fully furnished Kitchen: European-style

Beach: Available Garden: Mid-size Car park: 2

**Swimming Pool:** Private Sale Price: 35.8M THB

## **Description**

If you are looking for luxury privacy privilege and relaxation all of this and more can be found at this villa. Most importantly you can invest with confidence with the knowledge that our land is wholly owned by the developer. Join us at the beginning of our journey enjoy residences with bespoke modern design plot size from 522 square meters up to 702 square meters and usable areas of villas 404.66 square meters four bedrooms high ceilings spacious living and dining areas well-equipped kitchens outdoor swimming pool pool terraces with sundecks landscaped gardens and covered parking for two cars.