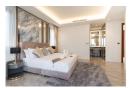

## **Details**

**Bedrooms:** 4 **Bathrooms:** 4 Floors: 1

Interior size: 219.03 sq.m. Land size: 522 sq.m. Exterior size: 185.63 sq.m. Total Built Area: 404.66 sq.m. Furniture: Fully furnished Kitchen: European-style