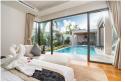

## **Details**

**Bedrooms:** 4 **Bathrooms:** 4 Floors: 1

Interior size: 219.03 sq.m. Land size: 522 sq.m. Exterior size: 185.63 sq.m. Total Built Area: 404.66 sq.m. Furniture: Fully furnished Kitchen: European-style

## **Description**

If you are looking for luxury privacy privilege and relaxation all of this and more can be found at this villa. Most importantly you can invest with confidence with the knowledge that our land is wholly owned by the developer. Join us at the beginning of our journey enjoy residences with bespoke modern design plot size from 522 square meters up to 702 square meters and usable areas of villas 404.66 square meters four bedrooms high ceilings spacious living and dining areas well-equipped kitchens outdoor swimming pool pool terraces with sundecks landscaped gardens and covered parking for two cars.