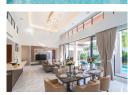

## **Details**

**Bedrooms:** 4 **Bathrooms:** 4 Floors: 1

Interior size: 219.03 sq.m. Land size: 522 sq.m. Exterior size: 185.63 sq.m. Total Built Area: 404.66 sq.m. Furniture: Fully furnished Kitchen: European-style

## **Description**

If you are looking for luxury privacy privilege and relaxation all of this and more can be found at this villa. Most importantly you can invest with confidence with the knowledge that our land is wholly owned by the developer. Join us at the beginning of our journey enjoy residences with bespoke modern design plot size from 522 square meters up to 702 square meters and usable areas of villas 404.66 square meters four bedrooms high ceilings spacious living and dining areas well-equipped kitchens outdoor swimming pool pool terraces with sundecks landscaped gardens and covered parking for two cars.