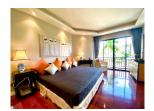

## Tropical resort minutes walk to Bangtao Beach (PLGC2751)

| Bedrooms: 2          |
|----------------------|
| <b>Bathrooms</b> : 2 |
| Floors: 3            |
| Floor No: 2          |

**Details** 

Interior size: Not Mentioned Land size: Not Mentioned Exterior size: Not Mentioned Total Built Area: 153.74 sq.m. Furniture: Fully furnished Kitchen: European-style

## **Description**

Located on Phuket's Bang Tao Beach easy access to a golf course and friendly service this condominium is just a 20-minute drive from the airport Phuket Town and Patong Beach. The condominium features an Asian contemporary design fitted with a separate living room and a fully equipped kitchenette.