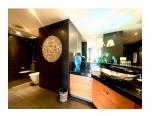

## Tropical resort minutes walk to Bangtao Beach (PLGC2751)

| Bedrooms: 2          |
|----------------------|
| <b>Bathrooms</b> : 2 |
| Floors: 3            |
| Floor No: 2          |

**Details** 

Interior size: Not Mentioned Land size: Not Mentioned Exterior size: Not Mentioned Total Built Area: 153.74 sq.m. Furniture: Fully furnished Kitchen: European-style