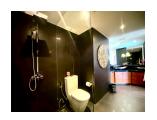

## Tropical resort minutes walk to Bangtao Beach (PLGC2751)

| Bedrooms: 2          |
|----------------------|
| <b>Bathrooms</b> : 2 |
| Floors: 3            |
| Floor No: 2          |

**Details** 

Interior size: Not Mentioned Land size: Not Mentioned Exterior size: Not Mentioned Total Built Area: 153.74 sq.m. Furniture: Fully furnished Kitchen: European-style

## **Description**

Located on Phuket's Bang Tao Beach easy access to a golf course and friendly service this condominium is just a 20-minute drive from the airport Phuket Town and Patong Beach. The condominium features an Asian contemporary design fitted with a separate living room and a fully equipped kitchenette.