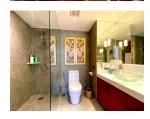

## Tropical resort minutes walk to Bangtao Beach (PLGC2751)

| Bedrooms: 2          |
|----------------------|
| <b>Bathrooms</b> : 2 |
| Floors: 3            |
| Floor No: 2          |

**Details** 

Interior size: Not Mentioned Land size: Not Mentioned Exterior size: Not Mentioned Total Built Area: 153.74 sq.m. Furniture: Fully furnished Kitchen: European-style