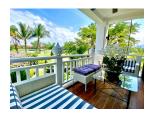

## Tropical resort minutes walk to Bangtao Beach (PLGC2751)

| Bedrooms: 2          |
|----------------------|
| <b>Bathrooms</b> : 2 |
| Floors: 3            |
| Floor No: 2          |

**Details** 

Interior size: Not Mentioned Land size: Not Mentioned Exterior size: Not Mentioned Total Built Area: 153.74 sq.m. Furniture: Fully furnished Kitchen: European-style

**Beach:** Available **Garden:** None

Car park: Not Mentioned Swimming Pool: Communal Sale Price: 19M THB

## **Description**

Located on Phuket's Bang Tao Beach easy access to a golf course and friendly service this condominium is just a 20-minute drive from the airport Phuket Town and Patong Beach. The condominium features an Asian contemporary design fitted with a separate living room and a fully equipped kitchenette.