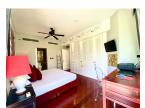

## Tropical resort minutes walk to Bangtao Beach (PLGC2751)

| Bedrooms: 2          |
|----------------------|
| <b>Bathrooms</b> : 2 |
| Floors: 3            |
| Floor No: 2          |

**Details** 

Interior size: Not Mentioned Land size: Not Mentioned Exterior size: Not Mentioned Total Built Area: 153.74 sq.m. Furniture: Fully furnished Kitchen: European-style

## **Description**

Located on Phuket's Bang Tao Beach easy access to a golf course and friendly service this condominium is just a 20-minute drive from the airport Phuket Town and Patong Beach. The condominium features an Asian contemporary design fitted with a separate living room and a fully equipped kitchenette.