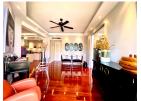

## Tropical resort minutes walk to Bangtao Beach (PLGC2751)

| Bedrooms: 2          |
|----------------------|
| <b>Bathrooms</b> : 2 |
| Floors: 3            |
| Floor No: 2          |

**Details** 

Interior size: Not Mentioned Land size: Not Mentioned Exterior size: Not Mentioned Total Built Area: 153.74 sq.m. Furniture: Fully furnished Kitchen: European-style

## **Description**

Located on Phuket's Bang Tao Beach easy access to a golf course and friendly service this condominium is just a 20-minute drive from the airport Phuket Town and Patong Beach. The condominium features an Asian contemporary design fitted with a separate living room and a fully equipped kitchenette.