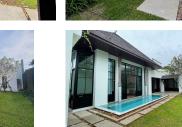

## Brand New Pool Villa Development near Laguna Phuket (PCTH2750)

| Details                           | Features                    |
|-----------------------------------|-----------------------------|
| Bedrooms: 2                       | Cable TV                    |
| Bathrooms: 2                      | Gym                         |
| Floors: 1                         | Manned Security             |
| Interior size: Not Mentioned      | CCTV                        |
| Land size: 209 sq.m.              |                             |
| Exterior size: Not Mentioned      | Cherng Talay, Phuket        |
| Total Built Area: Not Mentioned   |                             |
| Furniture: Partly furnished       | Villa / House               |
| Kitchen: European-style           | Agent Information           |
| Beach: Available                  |                             |
| Garden: Small                     | organ@millennium.realestate |
| Car park: Not Mentioned           |                             |
| Swimming Pool: Private            |                             |
| Long Term Rent Price : 50,000 THB |                             |

## Description

Brand New Modern Pool Villa for rent in Pasak. Great location in Pasak Soi8. Only 3 Km to Boat Avenue and Bangtoa Beach. Now this house is under newly decoration and should be ready to move in by Mid of December 2021. Now open for visiting. Request for furnitures can be considered. The villa consists of 2 Bedrooms 2 Bathrooms Living Dining and Kitchen Swimming Pool Garden Roof Terrace Brand new Furnitures and Appliances (Request for more furnitures can be considered). 24 hours Security Guard / Fitness / Restaurant. Price is include common fee Swimming pool and Garden service 1 time per week Maid cleaning service 1 time per week and Wifi internet. For shot term rental - Please contact for more detail.