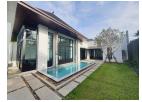

## Brand New Pool Villa Development near Laguna Phuket (PCTH2750)

| Details                           | Features                    |
|-----------------------------------|-----------------------------|
| Bedrooms: 2                       | Cable TV                    |
| Bathrooms: 2                      | Gym                         |
| Floors: 1                         | Manned Security             |
| Interior size: Not Mentioned      | CCTV                        |
| Land size: 209 sq.m.              |                             |
| Exterior size: Not Mentioned      | Cherng Talay, Phuket        |
| Total Built Area: Not Mentioned   |                             |
| Furniture: Partly furnished       | Villa / House               |
| Kitchen: European-style           | Agent Information           |
| Beach: Available                  |                             |
| Garden: Small                     | organ@millennium.realestate |
| Car park: Not Mentioned           |                             |
| Swimming Pool: Private            |                             |
| Long Term Rent Price : 50,000 THB |                             |

## Description

Brand New Modern Pool Villa for rent in Pasak. Great location in Pasak Soi8. Only 3 Km to Boat Avenue and Bangtoa Beach. Now this house is under newly decoration and should be ready to move in by Mid of December 2021. Now open for visiting. Request for furnitures can be considered. The villa consists of 2 Bedrooms 2 Bathrooms Living Dining and Kitchen Swimming Pool Garden Roof Terrace Brand new Furnitures and Appliances (Request for more furnitures can be considered). 24 hours Security Guard / Fitness / Restaurant. Price is include common fee Swimming pool and Garden service 1 time per week Maid cleaning service 1 time per week and Wifi internet. For shot term rental - Please contact for more detail.