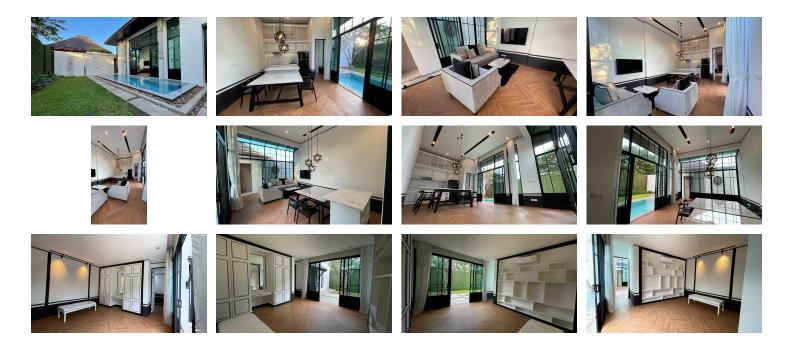

## Brand New Pool Villa Development near Laguna Phuket (PCTH2750)

| Details                           | Features                    |
|-----------------------------------|-----------------------------|
| Bedrooms: 2                       | Cable TV                    |
| Bathrooms: 2                      | Gym                         |
| Floors: 1                         | Manned Security             |
| Interior size: Not Mentioned      | CCTV                        |
| Land size: 209 sq.m.              |                             |
| Exterior size: Not Mentioned      | Cherng Talay, Phuket        |
| Total Built Area: Not Mentioned   |                             |
| Furniture: Partly furnished       | Villa / House               |
| Kitchen: European-style           | Agent Information           |
| Beach: Available                  |                             |
| Garden: Small                     | organ@millennium.realestate |
| Car park: Not Mentioned           |                             |
| Swimming Pool: Private            |                             |
| Long Term Rent Price : 50,000 THB |                             |

## Description

Brand New Modern Pool Villa for rent in Pasak. Great location in Pasak Soi8. Only 3 Km to Boat Avenue and Bangtoa Beach. Now this house is under newly decoration and should be ready to move in by Mid of December 2021. Now open for visiting. Request for furnitures can be considered. The villa consists of 2 Bedrooms 2 Bathrooms Living Dining and Kitchen Swimming Pool Garden Roof Terrace Brand new Furnitures and Appliances (Request for more furnitures can be considered). 24 hours Security Guard / Fitness / Restaurant. Price is include common fee Swimming pool and Garden service 1 time per week Maid cleaning service 1 time per week and Wifi internet. For shot term rental - Please contact for more detail.