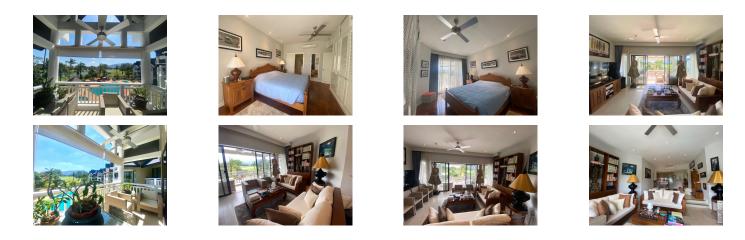

## **Tropical resort minutes walk to Bangtao Beach (PLGC2742)**

| Details                               | Features                    |
|---------------------------------------|-----------------------------|
| Bedrooms: 2                           | WiFi in Public Area         |
| Bathrooms: 2                          | Cable TV                    |
| Floors: 3                             | Manned Security             |
| Floor No: 3                           | CCTV                        |
| Interior size: 108 sq.m.              |                             |
| Land size: Not Mentioned              | Laguna, Phuket              |
| Exterior size: Not Mentioned          | Luguin, Thukot              |
| Total Built Area: 108 sq.m.           | Condo / Apartment           |
| Furniture: Partly furnished           | Agent Information           |
| Kitchen: European-style               |                             |
| Beach: Available                      | organ@millennium.realestate |
| Garden: Communal                      |                             |
| Car park: Not Mentioned               |                             |
| Swimming Pool: Communal               |                             |
| Sale Price : 10.5M THB                |                             |
| Common area fee per month : 10100 THB |                             |
| Description                           |                             |

## Description

The condominium is located in Bangtao beach in a beautiful tropical resort setting with several on-site entertainment and activities which include kayaking and paddle boats. The property offers guests access to facilities such as a beautiful golf course and access to the beach with all the opportunities for water sports and relaxation. Condominium is designed to provide the best in comfort and convenience for guests looking for a hassle-free stay while traveling to this region. Take advantage of the hotel's many on-site recreational facilities as a way to recharge after a long day of exploring.