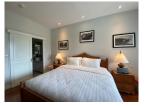

## **Tropical resort minutes walk to Bangtao Beach (PLGC2742)**

| Details                               | Features                    |
|---------------------------------------|-----------------------------|
| Bedrooms: 2                           | WiFi in Public Area         |
| Bathrooms: 2                          | Cable TV                    |
| Floors: 3                             | Manned Security             |
| Floor No: 3                           | CCTV                        |
| Interior size: 108 sq.m.              |                             |
| Land size: Not Mentioned              | Laguna, Phuket              |
| Exterior size: Not Mentioned          | Luguin, Thukot              |
| Total Built Area: 108 sq.m.           | Condo / Apartment           |
| Furniture: Partly furnished           | Agent Information           |
| Kitchen: European-style               |                             |
| Beach: Available                      | organ@millennium.realestate |
| Garden: Communal                      |                             |
| Car park: Not Mentioned               |                             |
| Swimming Pool: Communal               |                             |
| Sale Price : 10.5M THB                |                             |
| Common area fee per month : 10100 THB |                             |
| Description                           |                             |