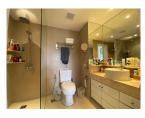

## **Tropical resort minutes walk to Bangtao Beach (PLGC2742)**

| Details                               | Features                    |
|---------------------------------------|-----------------------------|
| Bedrooms: 2                           | WiFi in Public Area         |
| Bathrooms: 2                          | Cable TV                    |
| Floors: 3                             | Manned Security             |
| Floor No: 3                           | CCTV                        |
| Interior size: 108 sq.m.              |                             |
| Land size: Not Mentioned              | Laguna, Phuket              |
| Exterior size: Not Mentioned          | Luguin, Thukot              |
| Total Built Area: 108 sq.m.           | Condo / Apartment           |
| Furniture: Partly furnished           | Agent Information           |
| Kitchen: European-style               |                             |
| Beach: Available                      | organ@millennium.realestate |
| Garden: Communal                      |                             |
| Car park: Not Mentioned               |                             |
| Swimming Pool: Communal               |                             |
| Sale Price : 10.5M THB                |                             |
| Common area fee per month : 10100 THB |                             |
| Description                           |                             |