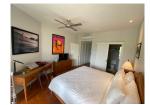

## **Tropical resort minutes walk to Bangtao Beach (PLGC2742)**

| Details                               | Features                    |
|---------------------------------------|-----------------------------|
| Bedrooms: 2                           | WiFi in Public Area         |
| Bathrooms: 2                          | Cable TV                    |
| Floors: 3                             | Manned Security             |
| Floor No: 3                           | CCTV                        |
| Interior size: 108 sq.m.              |                             |
| Land size: Not Mentioned              | Laguna, Phuket              |
| Exterior size: Not Mentioned          | Luguin, Thukot              |
| Total Built Area: 108 sq.m.           | Condo / Apartment           |
| Furniture: Partly furnished           | Agent Information           |
| Kitchen: European-style               |                             |
| Beach: Available                      | organ@millennium.realestate |
| Garden: Communal                      |                             |
| Car park: Not Mentioned               |                             |
| Swimming Pool: Communal               |                             |
| Sale Price : 10.5M THB                |                             |
| Common area fee per month : 10100 THB |                             |
| Description                           |                             |