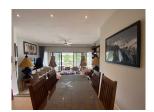

## **Tropical resort minutes walk to Bangtao Beach (PLGC2742)**

| Details                               | Features                    |
|---------------------------------------|-----------------------------|
| Bedrooms: 2                           | WiFi in Public Area         |
| Bathrooms: 2                          | Cable TV                    |
| Floors: 3                             | Manned Security             |
| Floor No: 3                           | CCTV                        |
| Interior size: 108 sq.m.              |                             |
| Land size: Not Mentioned              | Laguna, Phuket              |
| Exterior size: Not Mentioned          | Luguin, Thukot              |
| Total Built Area: 108 sq.m.           | Condo / Apartment           |
| Furniture: Partly furnished           | Agent Information           |
| Kitchen: European-style               |                             |
| Beach: Available                      | organ@millennium.realestate |
| Garden: Communal                      |                             |
| Car park: Not Mentioned               |                             |
| Swimming Pool: Communal               |                             |
| Sale Price : 10.5M THB                |                             |
| Common area fee per month : 10100 THB |                             |
| Description                           |                             |