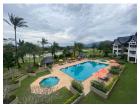

## **Tropical resort minutes walk to Bangtao Beach (PLGC2742)**

| Details                               | Features                    |
|---------------------------------------|-----------------------------|
| Bedrooms: 2                           | WiFi in Public Area         |
| Bathrooms: 2                          | Cable TV                    |
| Floors: 3                             | Manned Security             |
| Floor No: 3                           | CCTV                        |
| Interior size: 108 sq.m.              |                             |
| Land size: Not Mentioned              | Laguna, Phuket              |
| Exterior size: Not Mentioned          | Luguin, Thukot              |
| Total Built Area: 108 sq.m.           | Condo / Apartment           |
| Furniture: Partly furnished           | Agent Information           |
| Kitchen: European-style               |                             |
| Beach: Available                      | organ@millennium.realestate |
| Garden: Communal                      |                             |
| Car park: Not Mentioned               |                             |
| Swimming Pool: Communal               |                             |
| Sale Price : 10.5M THB                |                             |
| Common area fee per month : 10100 THB |                             |
| Description                           |                             |

## Description

The condominium is located in Bangtao beach in a beautiful tropical resort setting with several on-site entertainment and activities which include kayaking and paddle boats. The property offers guests access to facilities such as a beautiful golf course and access to the beach with all the opportunities for water sports and relaxation. Condominium is designed to provide the best in comfort and convenience for guests looking for a hassle-free stay while traveling to this region. Take advantage of the hotel's many on-site recreational facilities as a way to recharge after a long day of exploring.