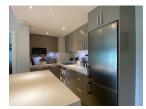

## **Tropical resort minutes walk to Bangtao Beach (PLGC2742)**

| Details                               | Features                    |
|---------------------------------------|-----------------------------|
| Bedrooms: 2                           | WiFi in Public Area         |
| Bathrooms: 2                          | Cable TV                    |
| Floors: 3                             | Manned Security             |
| Floor No: 3                           | CCTV                        |
| Interior size: 108 sq.m.              |                             |
| Land size: Not Mentioned              | Laguna, Phuket              |
| Exterior size: Not Mentioned          | Luguin, Thukot              |
| Total Built Area: 108 sq.m.           | Condo / Apartment           |
| Furniture: Partly furnished           | Agent Information           |
| Kitchen: European-style               |                             |
| Beach: Available                      | organ@millennium.realestate |
| Garden: Communal                      |                             |
| Car park: Not Mentioned               |                             |
| Swimming Pool: Communal               |                             |
| Sale Price : 10.5M THB                |                             |
| Common area fee per month : 10100 THB |                             |
| Description                           |                             |