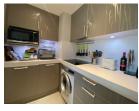

## **Tropical resort minutes walk to Bangtao Beach (PLGC2742)**

| Details                               | Features                    |
|---------------------------------------|-----------------------------|
| Bedrooms: 2                           | WiFi in Public Area         |
| Bathrooms: 2                          | Cable TV                    |
| Floors: 3                             | Manned Security             |
| Floor No: 3                           | CCTV                        |
| Interior size: 108 sq.m.              |                             |
| Land size: Not Mentioned              | Laguna, Phuket              |
| Exterior size: Not Mentioned          | Luguin, Thukot              |
| Total Built Area: 108 sq.m.           | Condo / Apartment           |
| Furniture: Partly furnished           | Agent Information           |
| Kitchen: European-style               |                             |
| Beach: Available                      | organ@millennium.realestate |
| Garden: Communal                      |                             |
| Car park: Not Mentioned               |                             |
| Swimming Pool: Communal               |                             |
| Sale Price : 10.5M THB                |                             |
| Common area fee per month : 10100 THB |                             |
| Description                           |                             |

## Description

The condominium is located in Bangtao beach in a beautiful tropical resort setting with several on-site entertainment and activities which include kayaking and paddle boats. The property offers guests access to facilities such as a beautiful golf course and access to the beach with all the opportunities for water sports and relaxation. Condominium is designed to provide the best in comfort and convenience for guests looking for a hassle-free stay while traveling to this region. Take advantage of the hotel's many on-site recreational facilities as a way to recharge after a long day of exploring.