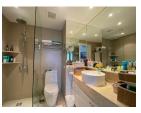

## **Tropical resort minutes walk to Bangtao Beach (PLGC2742)**

| Details                               | Features                    |
|---------------------------------------|-----------------------------|
| Bedrooms: 2                           | WiFi in Public Area         |
| Bathrooms: 2                          | Cable TV                    |
| Floors: 3                             | Manned Security             |
| Floor No: 3                           | CCTV                        |
| Interior size: 108 sq.m.              |                             |
| Land size: Not Mentioned              | Laguna, Phuket              |
| Exterior size: Not Mentioned          | Luguin, Thukot              |
| Total Built Area: 108 sq.m.           | Condo / Apartment           |
| Furniture: Partly furnished           | Agent Information           |
| Kitchen: European-style               |                             |
| Beach: Available                      | organ@millennium.realestate |
| Garden: Communal                      |                             |
| Car park: Not Mentioned               |                             |
| Swimming Pool: Communal               |                             |
| Sale Price : 10.5M THB                |                             |
| Common area fee per month : 10100 THB |                             |
| Description                           |                             |