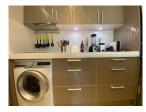

## **Tropical resort minutes walk to Bangtao Beach (PLGC2742)**

| Details                               | Features                    |
|---------------------------------------|-----------------------------|
| Bedrooms: 2                           | WiFi in Public Area         |
| Bathrooms: 2                          | Cable TV                    |
| Floors: 3                             | Manned Security             |
| Floor No: 3                           | CCTV                        |
| Interior size: 108 sq.m.              |                             |
| Land size: Not Mentioned              | Laguna, Phuket              |
| Exterior size: Not Mentioned          | Luguin, Thukot              |
| Total Built Area: 108 sq.m.           | Condo / Apartment           |
| Furniture: Partly furnished           | Agent Information           |
| Kitchen: European-style               |                             |
| Beach: Available                      | organ@millennium.realestate |
| Garden: Communal                      |                             |
| Car park: Not Mentioned               |                             |
| Swimming Pool: Communal               |                             |
| Sale Price : 10.5M THB                |                             |
| Common area fee per month : 10100 THB |                             |
| Description                           |                             |