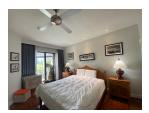

## **Tropical resort minutes walk to Bangtao Beach (PLGC2742)**

| Details                               | Features                    |
|---------------------------------------|-----------------------------|
| Bedrooms: 2                           | WiFi in Public Area         |
| Bathrooms: 2                          | Cable TV                    |
| Floors: 3                             | Manned Security             |
| Floor No: 3                           | CCTV                        |
| Interior size: 108 sq.m.              |                             |
| Land size: Not Mentioned              | Laguna, Phuket              |
| Exterior size: Not Mentioned          | Luguin, Thukot              |
| Total Built Area: 108 sq.m.           | Condo / Apartment           |
| Furniture: Partly furnished           | Agent Information           |
| Kitchen: European-style               |                             |
| Beach: Available                      | organ@millennium.realestate |
| Garden: Communal                      |                             |
| Car park: Not Mentioned               |                             |
| Swimming Pool: Communal               |                             |
| Sale Price : 10.5M THB                |                             |
| Common area fee per month : 10100 THB |                             |
| Description                           |                             |