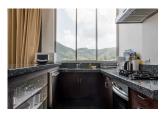

## **Tropical Living with Scenic view (PKMH2731)**

| เลน |     |
|-----|-----|
|     | 1.7 |
|     |     |
|     |     |

**Bedrooms:** 4 **Bathrooms:** 4

Floors: Not Mentioned

Floor No: 2

Interior size: Not Mentioned Land size: Not Mentioned Exterior size: Not Mentioned Total Built Area: 500 sq.m. Furniture: Fully furnished Kitchen: European-style