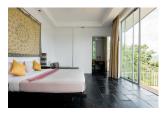

## **Tropical Living with Scenic view (PKMH2731)**

| เลน |     |
|-----|-----|
|     | 1.7 |
|     |     |
|     |     |

**Bedrooms:** 4 **Bathrooms:** 4

Floors: Not Mentioned

Floor No: 2

Interior size: Not Mentioned Land size: Not Mentioned Exterior size: Not Mentioned Total Built Area: 500 sq.m. Furniture: Fully furnished Kitchen: European-style