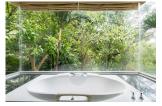

## **Tropical Living with Scenic view (PKMH2731)**

| เลน |     |
|-----|-----|
|     | 1.7 |
|     |     |
|     |     |

**Bedrooms:** 4 **Bathrooms:** 4

Floors: Not Mentioned

Floor No: 2

Interior size: Not Mentioned Land size: Not Mentioned Exterior size: Not Mentioned Total Built Area: 500 sq.m. Furniture: Fully furnished Kitchen: European-style