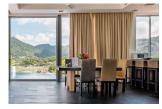

## **Tropical Living with Scenic view (PKMH2731)**

| เลน |     |
|-----|-----|
|     | 1.7 |
|     |     |
|     |     |

**Bedrooms:** 4 **Bathrooms:** 4

Floors: Not Mentioned

Floor No: 2

Interior size: Not Mentioned Land size: Not Mentioned Exterior size: Not Mentioned Total Built Area: 500 sq.m. Furniture: Fully furnished Kitchen: European-style