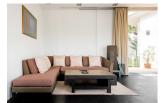

## **Tropical Living with Scenic view (PKMH2731)**

| เลน |     |
|-----|-----|
|     | 1.7 |
|     |     |
|     |     |

**Bedrooms:** 4 **Bathrooms:** 4

Floors: Not Mentioned

Floor No: 2

Interior size: Not Mentioned Land size: Not Mentioned Exterior size: Not Mentioned Total Built Area: 500 sq.m. Furniture: Fully furnished Kitchen: European-style