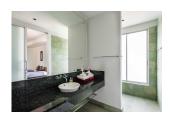

## **Tropical Living with Scenic view (PKMH2731)**

| เลน |     |
|-----|-----|
|     | 1.7 |
|     |     |
|     |     |

**Bedrooms:** 4 **Bathrooms:** 4

Floors: Not Mentioned

Floor No: 2

Interior size: Not Mentioned Land size: Not Mentioned Exterior size: Not Mentioned Total Built Area: 500 sq.m. Furniture: Fully furnished Kitchen: European-style