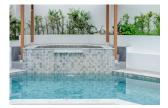

## Description

Providing garden views this villa near Rawai Beach provides accommodation a restaurant an outdoor swimming pool a shared lounge a garden and a tennis court. Both WiFi and private parking are available at the villa free of charge. The villa provides guests with a patio pool views a seating area satellite flat-screen TV a fully equipped kitchen with a microwave and a fridge and a private bathroom with shower and a hairdryer. An oven a stovetop and toaster are also featured as well as a kettle. The accommodation offers a hot tub. A sun terrace is available for guests at Tamarind Villa Phuket to use. Mu Ban Tan Khu Beach is 2.9 km from the villa while Phuket Seashell Museum is 6 km away. The nearest airport is Phuket International Airport 33 km from the villa