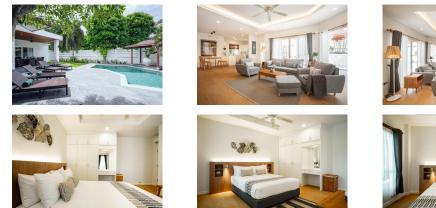

## **Details**

Bedrooms: 3 Bathrooms: 3 Floors: Not Mentioned Floor No: 1 Interior size: Not Mentioned Land size: Not Mentioned Exterior size: Not Mentioned Total Built Area: 189 sq.m. Furniture: Fully furnished Kitchen: European-style Beach: Available Garden: Mid-size Car park: Not Mentioned Swimming Pool: Private Long Term Rent Price : 70,000 THB

## Description

Providing garden views this villa near Rawai Beach provides accommodation a restaurant an outdoor swimming pool a shared lounge a garden and a tennis court. Both WiFi and private parking are available at the villa free of charge. The villa provides guests with a patio pool views a seating area satellite flat-screen TV a fully equipped kitchen with a microwave and a fridge and a private bathroom with shower and a hairdryer. An oven a stovetop and toaster are also featured as well as a kettle. The accommodation offers a hot tub. A sun terrace is available for guests at Tamarind Villa Phuket to use. Mu Ban Tan Khu Beach is 2.9 km from the villa while Phuket Seashell Museum is 6 km away. The nearest airport is Phuket International Airport 33 km from the villa