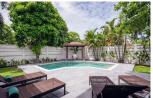

## **Details**

Bedrooms: 3 Bathrooms: 3 Floors: Not Mentioned Floor No: 1 Interior size: Not Mentioned Land size: Not Mentioned Exterior size: Not Mentioned Total Built Area: 189 sq.m. Furniture: Fully furnished Kitchen: European-style Beach: Available Garden: Mid-size Car park: Not Mentioned Swimming Pool: Private Long Term Rent Price : 70,000 THB

## Description

Providing garden views this villa near Rawai Beach provides accommodation a restaurant an outdoor swimming pool a shared lounge a garden and a tennis court. Both WiFi and private parking are available at the villa free of charge. The villa provides guests with a patio pool views a seating area satellite flat-screen TV a fully equipped kitchen with a microwave and a fridge and a private bathroom with shower and a hairdryer. An oven a stovetop and toaster are also featured as well as a kettle. The accommodation offers a hot tub. A sun terrace is available for guests at Tamarind Villa Phuket to use. Mu Ban Tan Khu Beach is 2.9 km from the villa while Phuket Seashell Museum is 6 km away. The nearest airport is Phuket International Airport 33 km from the villa