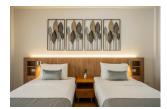

## **Details**

Bedrooms: 3 Bathrooms: 3 Floors: Not Mentioned Floor No: 1 Interior size: Not Mentioned Land size: Not Mentioned Exterior size: Not Mentioned Total Built Area: 189 sq.m. Furniture: Fully furnished Kitchen: European-style Beach: Available Garden: Mid-size Car park: Not Mentioned Swimming Pool: Private Long Term Rent Price : 70,000 THB