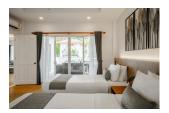

## **Details**

Bedrooms: 3 Bathrooms: 3 Floors: Not Mentioned Floor No: 1 Interior size: Not Mentioned Land size: Not Mentioned Exterior size: Not Mentioned Total Built Area: 189 sq.m. Furniture: Fully furnished Kitchen: European-style Beach: Available Garden: Mid-size Car park: Not Mentioned Swimming Pool: Private Long Term Rent Price : 70,000 THB

## Description

Providing garden views this villa near Rawai Beach provides accommodation a restaurant an outdoor swimming pool a shared lounge a garden and a tennis court. Both WiFi and private parking are available at the villa free of charge. The villa provides guests with a patio pool views a seating area satellite flat-screen TV a fully equipped kitchen with a microwave and a fridge and a private bathroom with shower and a hairdryer. An oven a stovetop and toaster are also featured as well as a kettle. The accommodation offers a hot tub. A sun terrace is available for guests at Tamarind Villa Phuket to use. Mu Ban Tan Khu Beach is 2.9 km from the villa while Phuket Seashell Museum is 6 km away. The nearest airport is Phuket International Airport 33 km from the villa