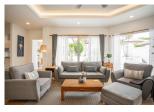

## Description

Providing garden views this villa near Rawai Beach provides accommodation a restaurant an outdoor swimming pool a shared lounge a garden and a tennis court. Both WiFi and private parking are available at the villa free of charge. The villa provides guests with a patio pool views a seating area satellite flat-screen TV a fully equipped kitchen with a microwave and a fridge and a private bathroom with shower and a hairdryer. An oven a stovetop and toaster are also featured as well as a kettle. The accommodation offers a hot tub. A sun terrace is available for guests at Tamarind Villa Phuket to use. Mu Ban Tan Khu Beach is 2.9 km from the villa while Phuket Seashell Museum is 6 km away. The nearest airport is Phuket International Airport 33 km from the villa