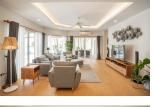

## Description

Providing garden views this villa near Rawai Beach provides accommodation a restaurant an outdoor swimming pool a shared lounge a garden and a tennis court. Both WiFi and private parking are available at the villa free of charge. The villa provides guests with a patio pool views a seating area satellite flat-screen TV a fully equipped kitchen with a microwave and a fridge and a private bathroom with shower and a hairdryer. An oven a stovetop and toaster are also featured as well as a kettle. The accommodation offers a hot tub. A sun terrace is available for guests at Tamarind Villa Phuket to use. Mu Ban Tan Khu Beach is 2.9 km from the villa while Phuket Seashell Museum is 6 km away. The nearest airport is Phuket International Airport 33 km from the villa