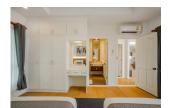

## **Details**

Bedrooms: 3 Bathrooms: 3 Floors: Not Mentioned Floor No: 1 Interior size: Not Mentioned Land size: Not Mentioned Exterior size: Not Mentioned Total Built Area: 189 sq.m. Furniture: Fully furnished Kitchen: European-style Beach: Available Garden: Mid-size Car park: Not Mentioned Swimming Pool: Private Long Term Rent Price : 70,000 THB