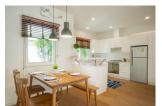

## Description

Providing garden views this villa near Rawai Beach provides accommodation a restaurant an outdoor swimming pool a shared lounge a garden and a tennis court. Both WiFi and private parking are available at the villa free of charge. The villa provides guests with a patio pool views a seating area satellite flat-screen TV a fully equipped kitchen with a microwave and a fridge and a private bathroom with shower and a hairdryer. An oven a stovetop and toaster are also featured as well as a kettle. The accommodation offers a hot tub. A sun terrace is available for guests at Tamarind Villa Phuket to use. Mu Ban Tan Khu Beach is 2.9 km from the villa while Phuket Seashell Museum is 6 km away. The nearest airport is Phuket International Airport 33 km from the villa