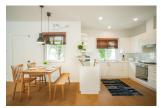

## Description

Providing garden views this villa near Rawai Beach provides accommodation a restaurant an outdoor swimming pool a shared lounge a garden and a tennis court. Both WiFi and private parking are available at the villa free of charge. The villa provides guests with a patio pool views a seating area satellite flat-screen TV a fully equipped kitchen with a microwave and a fridge and a private bathroom with shower and a hairdryer. An oven a stovetop and toaster are also featured as well as a kettle. The accommodation offers a hot tub. A sun terrace is available for guests at Tamarind Villa Phuket to use. Mu Ban Tan Khu Beach is 2.9 km from the villa while Phuket Seashell Museum is 6 km away. The nearest airport is Phuket International Airport 33 km from the villa