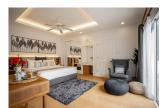

## Description

Providing garden views this villa near Rawai Beach provides accommodation a restaurant an outdoor swimming pool a shared lounge a garden and a tennis court. Both WiFi and private parking are available at the villa free of charge. The villa provides guests with a patio pool views a seating area satellite flat-screen TV a fully equipped kitchen with a microwave and a fridge and a private bathroom with shower and a hairdryer. An oven a stovetop and toaster are also featured as well as a kettle. The accommodation offers a hot tub. A sun terrace is available for guests at Tamarind Villa Phuket to use. Mu Ban Tan Khu Beach is 2.9 km from the villa while Phuket Seashell Museum is 6 km away. The nearest airport is Phuket International Airport 33 km from the villa