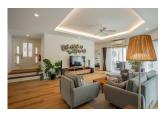

## Description

Providing garden views this villa near Rawai Beach provides accommodation a restaurant an outdoor swimming pool a shared lounge a garden and a tennis court. Both WiFi and private parking are available at the villa free of charge. The villa provides guests with a patio pool views a seating area satellite flat-screen TV a fully equipped kitchen with a microwave and a fridge and a private bathroom with shower and a hairdryer. An oven a stovetop and toaster are also featured as well as a kettle. The accommodation offers a hot tub. A sun terrace is available for guests at Tamarind Villa Phuket to use. Mu Ban Tan Khu Beach is 2.9 km from the villa while Phuket Seashell Museum is 6 km away. The nearest airport is Phuket International Airport 33 km from the villa