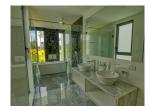

## Bedrooms: 4 Bathrooms: 4

Floors: 2

**Details** 

**Interior size:** Not Mentioned **Land size:** 1042 sq.m.

Exterior size: Not Mentioned Total Built Area: 476 sq.m. Furniture: Partly furnished Kitchen: European-style