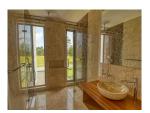

## Bedrooms: 4 Bathrooms: 4

Floors: 2

**Details** 

**Interior size:** Not Mentioned **Land size:** 1042 sq.m.

Exterior size: Not Mentioned Total Built Area: 476 sq.m. Furniture: Partly furnished Kitchen: European-style

## **Description**

This grand villa feature four luxurious bedrooms overlooking a large private swimming pool and extensive gardens. Built to the most exacting standards the grand two-storey villa occupies a built-up area of 476 square metres and sit on lagoon-fronting plots of 1042 sqm. The contemporary-styled villa feature four bedrooms multipurpose room western kitchen a private infinity swimming pool overlooking the lagoon Thai sala open-air pavilion and a spacious sun deck. An airy atrium opens up the central living space with full length windows bathing the double-height in plentiful natural light. This central area leads off into a cozy dining area which can be opened up to form one seamless flow of movement with the living area and out towards the spacious pool deck. A second living space on the upper storey offers an intimate gathering place for the family with wide glass-sectioned balconies opening up the panoramic golf view.