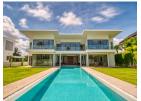

## **Description**

This grand villa feature four luxurious bedrooms overlooking a large private swimming pool and extensive gardens. Built to the most exacting standards the grand two-storey villa occupies a built-up area of 476 square metres and sit on lagoon-fronting plots of 1042 sqm. The contemporary-styled villa feature four bedrooms multipurpose room western kitchen a private infinity swimming pool overlooking the lagoon Thai sala open-air pavilion and a spacious sun deck. An airy atrium opens up the central living space with full length windows bathing the double-height in plentiful natural light. This central area leads off into a cozy dining area which can be opened up to form one seamless flow of movement with the living area and out towards the spacious pool deck. A second living space on the upper storey offers an intimate gathering place for the family with wide glass-sectioned balconies opening up the panoramic golf view.