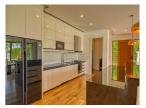

## Bedrooms: 4 Bathrooms: 4

Floors: 2

**Details** 

**Interior size:** Not Mentioned **Land size:** 1042 sq.m.

Exterior size: Not Mentioned Total Built Area: 476 sq.m. Furniture: Partly furnished Kitchen: European-style

## **Description**

This grand villa feature four luxurious bedrooms overlooking a large private swimming pool and extensive gardens. Built to the most exacting standards the grand two-storey villa occupies a built-up area of 476 square metres and sit on lagoon-fronting plots of 1042 sqm. The contemporary-styled villa feature four bedrooms multipurpose room western kitchen a private infinity swimming pool overlooking the lagoon Thai sala open-air pavilion and a spacious sun deck. An airy atrium opens up the central living space with full length windows bathing the double-height in plentiful natural light. This central area leads off into a cozy dining area which can be opened up to form one seamless flow of movement with the living area and out towards the spacious pool deck. A second living space on the upper storey offers an intimate gathering place for the family with wide glass-sectioned balconies opening up the panoramic golf view.