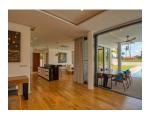

## **Description**

This grand villa feature four luxurious bedrooms overlooking a large private swimming pool and extensive gardens. Built to the most exacting standards the grand two-storey villa occupies a built-up area of 476 square metres and sit on lagoon-fronting plots of 1042 sqm. The contemporary-styled villa feature four bedrooms multipurpose room western kitchen a private infinity swimming pool overlooking the lagoon Thai sala open-air pavilion and a spacious sun deck. An airy atrium opens up the central living space with full length windows bathing the double-height in plentiful natural light. This central area leads off into a cozy dining area which can be opened up to form one seamless flow of movement with the living area and out towards the spacious pool deck. A second living space on the upper storey offers an intimate gathering place for the family with wide glass-sectioned balconies opening up the panoramic golf view.