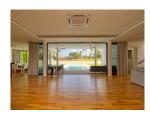

## **Description**

This grand villa feature four luxurious bedrooms overlooking a large private swimming pool and extensive gardens. Built to the most exacting standards the grand two-storey villa occupies a built-up area of 476 square metres and sit on lagoon-fronting plots of 1042 sqm. The contemporary-styled villa feature four bedrooms multipurpose room western kitchen a private infinity swimming pool overlooking the lagoon Thai sala open-air pavilion and a spacious sun deck. An airy atrium opens up the central living space with full length windows bathing the double-height in plentiful natural light. This central area leads off into a cozy dining area which can be opened up to form one seamless flow of movement with the living area and out towards the spacious pool deck. A second living space on the upper storey offers an intimate gathering place for the family with wide glass-sectioned balconies opening up the panoramic golf view.