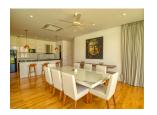

## **Description**

This grand villa feature four luxurious bedrooms overlooking a large private swimming pool and extensive gardens. Built to the most exacting standards the grand two-storey villa occupies a built-up area of 476 square metres and sit on lagoon-fronting plots of 1042 sqm. The contemporary-styled villa feature four bedrooms multipurpose room western kitchen a private infinity swimming pool overlooking the lagoon Thai sala open-air pavilion and a spacious sun deck. An airy atrium opens up the central living space with full length windows bathing the double-height in plentiful natural light. This central area leads off into a cozy dining area which can be opened up to form one seamless flow of movement with the living area and out towards the spacious pool deck. A second living space on the upper storey offers an intimate gathering place for the family with wide glass-sectioned balconies opening up the panoramic golf view.