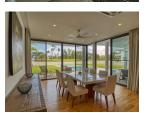

## **Description**

This grand villa feature four luxurious bedrooms overlooking a large private swimming pool and extensive gardens. Built to the most exacting standards the grand two-storey villa occupies a built-up area of 476 square metres and sit on lagoon-fronting plots of 1042 sqm. The contemporary-styled villa feature four bedrooms multipurpose room western kitchen a private infinity swimming pool overlooking the lagoon Thai sala open-air pavilion and a spacious sun deck. An airy atrium opens up the central living space with full length windows bathing the double-height in plentiful natural light. This central area leads off into a cozy dining area which can be opened up to form one seamless flow of movement with the living area and out towards the spacious pool deck. A second living space on the upper storey offers an intimate gathering place for the family with wide glass-sectioned balconies opening up the panoramic golf view.