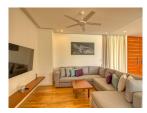

## **Description**

This grand villa feature four luxurious bedrooms overlooking a large private swimming pool and extensive gardens. Built to the most exacting standards the grand two-storey villa occupies a built-up area of 476 square metres and sit on lagoon-fronting plots of 1042 sqm. The contemporary-styled villa feature four bedrooms multipurpose room western kitchen a private infinity swimming pool overlooking the lagoon Thai sala open-air pavilion and a spacious sun deck. An airy atrium opens up the central living space with full length windows bathing the double-height in plentiful natural light. This central area leads off into a cozy dining area which can be opened up to form one seamless flow of movement with the living area and out towards the spacious pool deck. A second living space on the upper storey offers an intimate gathering place for the family with wide glass-sectioned balconies opening up the panoramic golf view.