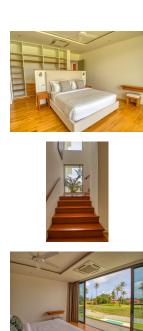

## **Description**

This grand villa feature four luxurious bedrooms overlooking a large private swimming pool and extensive gardens. Built to the most exacting standards the grand two-storey villa occupies a built-up area of 476 square metres and sit on lagoon-fronting plots of 1042 sqm. The contemporary-styled villa feature four bedrooms multipurpose room western kitchen a private infinity swimming pool overlooking the lagoon Thai sala open-air pavilion and a spacious sun deck. An airy atrium opens up the central living space with full length windows bathing the double-height in plentiful natural light. This central area leads off into a cozy dining area which can be opened up to form one seamless flow of movement with the living area and out towards the spacious pool deck. A second living space on the upper storey offers an intimate gathering place for the family with wide glass-sectioned balconies opening up the panoramic golf view.