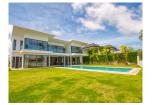

## **Description**

This grand villa feature four luxurious bedrooms overlooking a large private swimming pool and extensive gardens. Built to the most exacting standards the grand two-storey villa occupies a built-up area of 476 square metres and sit on lagoon-fronting plots of 1042 sqm. The contemporary-styled villa feature four bedrooms multipurpose room western kitchen a private infinity swimming pool overlooking the lagoon Thai sala open-air pavilion and a spacious sun deck. An airy atrium opens up the central living space with full length windows bathing the double-height in plentiful natural light. This central area leads off into a cozy dining area which can be opened up to form one seamless flow of movement with the living area and out towards the spacious pool deck. A second living space on the upper storey offers an intimate gathering place for the family with wide glass-sectioned balconies opening up the panoramic golf view.