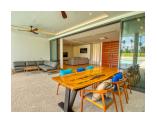

## **Description**

This grand villa feature four luxurious bedrooms overlooking a large private swimming pool and extensive gardens. Built to the most exacting standards the grand two-storey villa occupies a built-up area of 476 square metres and sit on lagoon-fronting plots of 1042 sqm. The contemporary-styled villa feature four bedrooms multipurpose room western kitchen a private infinity swimming pool overlooking the lagoon Thai sala open-air pavilion and a spacious sun deck. An airy atrium opens up the central living space with full length windows bathing the double-height in plentiful natural light. This central area leads off into a cozy dining area which can be opened up to form one seamless flow of movement with the living area and out towards the spacious pool deck. A second living space on the upper storey offers an intimate gathering place for the family with wide glass-sectioned balconies opening up the panoramic golf view.