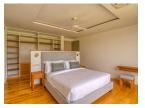

## Bedrooms: 4 Bathrooms: 4

Floors: 2

**Details** 

**Interior size:** Not Mentioned **Land size:** 1042 sq.m.

Exterior size: Not Mentioned Total Built Area: 476 sq.m. Furniture: Partly furnished Kitchen: European-style

## **Description**

This grand villa feature four luxurious bedrooms overlooking a large private swimming pool and extensive gardens. Built to the most exacting standards the grand two-storey villa occupies a built-up area of 476 square metres and sit on lagoon-fronting plots of 1042 sqm. The contemporary-styled villa feature four bedrooms multipurpose room western kitchen a private infinity swimming pool overlooking the lagoon Thai sala open-air pavilion and a spacious sun deck. An airy atrium opens up the central living space with full length windows bathing the double-height in plentiful natural light. This central area leads off into a cozy dining area which can be opened up to form one seamless flow of movement with the living area and out towards the spacious pool deck. A second living space on the upper storey offers an intimate gathering place for the family with wide glass-sectioned balconies opening up the panoramic golf view.