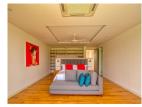

## Bedrooms: 4 Bathrooms: 4

Floors: 2

**Details** 

**Interior size:** Not Mentioned **Land size:** 1042 sq.m.

Exterior size: Not Mentioned Total Built Area: 476 sq.m. Furniture: Partly furnished Kitchen: European-style

## **Description**

This grand villa feature four luxurious bedrooms overlooking a large private swimming pool and extensive gardens. Built to the most exacting standards the grand two-storey villa occupies a built-up area of 476 square metres and sit on lagoon-fronting plots of 1042 sqm. The contemporary-styled villa feature four bedrooms multipurpose room western kitchen a private infinity swimming pool overlooking the lagoon Thai sala open-air pavilion and a spacious sun deck. An airy atrium opens up the central living space with full length windows bathing the double-height in plentiful natural light. This central area leads off into a cozy dining area which can be opened up to form one seamless flow of movement with the living area and out towards the spacious pool deck. A second living space on the upper storey offers an intimate gathering place for the family with wide glass-sectioned balconies opening up the panoramic golf view.