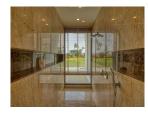

## Bedrooms: 4 Bathrooms: 4

Floors: 2

**Details** 

**Interior size:** Not Mentioned **Land size:** 1042 sq.m.

Exterior size: Not Mentioned Total Built Area: 476 sq.m. Furniture: Partly furnished Kitchen: European-style

## **Description**

This grand villa feature four luxurious bedrooms overlooking a large private swimming pool and extensive gardens. Built to the most exacting standards the grand two-storey villa occupies a built-up area of 476 square metres and sit on lagoon-fronting plots of 1042 sqm. The contemporary-styled villa feature four bedrooms multipurpose room western kitchen a private infinity swimming pool overlooking the lagoon Thai sala open-air pavilion and a spacious sun deck. An airy atrium opens up the central living space with full length windows bathing the double-height in plentiful natural light. This central area leads off into a cozy dining area which can be opened up to form one seamless flow of movement with the living area and out towards the spacious pool deck. A second living space on the upper storey offers an intimate gathering place for the family with wide glass-sectioned balconies opening up the panoramic golf view.