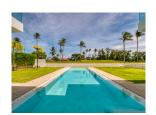

**Beach:** Available **Garden:** Large

Car park: Not Mentioned Swimming Pool: Private Sale Price: 60M THB

## **Description**

This grand villa feature four luxurious bedrooms overlooking a large private swimming pool and extensive gardens. Built to the most exacting standards the grand two-storey villa occupies a built-up area of 476 square metres and sit on lagoon-fronting plots of 1042 sqm. The contemporary-styled villa feature four bedrooms multipurpose room western kitchen a private infinity swimming pool overlooking the lagoon Thai sala open-air pavilion and a spacious sun deck. An airy atrium opens up the central living space with full length windows bathing the double-height in plentiful natural light. This central area leads off into a cozy dining area which can be opened up to form one seamless flow of movement with the living area and out towards the spacious pool deck. A second living space on the upper storey offers an intimate gathering place for the family with wide glass-sectioned balconies opening up the panoramic golf view.