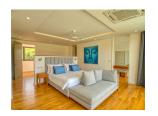

## Bedrooms: 4 Bathrooms: 4

Floors: 2

**Details** 

**Interior size:** Not Mentioned **Land size:** 1042 sq.m.

Exterior size: Not Mentioned Total Built Area: 476 sq.m. Furniture: Partly furnished Kitchen: European-style

## **Description**

This grand villa feature four luxurious bedrooms overlooking a large private swimming pool and extensive gardens. Built to the most exacting standards the grand two-storey villa occupies a built-up area of 476 square metres and sit on lagoon-fronting plots of 1042 sqm. The contemporary-styled villa feature four bedrooms multipurpose room western kitchen a private infinity swimming pool overlooking the lagoon Thai sala open-air pavilion and a spacious sun deck. An airy atrium opens up the central living space with full length windows bathing the double-height in plentiful natural light. This central area leads off into a cozy dining area which can be opened up to form one seamless flow of movement with the living area and out towards the spacious pool deck. A second living space on the upper storey offers an intimate gathering place for the family with wide glass-sectioned balconies opening up the panoramic golf view.