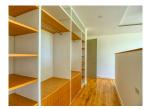

## **Description**

This grand villa feature four luxurious bedrooms overlooking a large private swimming pool and extensive gardens. Built to the most exacting standards the grand two-storey villa occupies a built-up area of 476 square metres and sit on lagoon-fronting plots of 1042 sqm. The contemporary-styled villa feature four bedrooms multipurpose room western kitchen a private infinity swimming pool overlooking the lagoon Thai sala open-air pavilion and a spacious sun deck. An airy atrium opens up the central living space with full length windows bathing the double-height in plentiful natural light. This central area leads off into a cozy dining area which can be opened up to form one seamless flow of movement with the living area and out towards the spacious pool deck. A second living space on the upper storey offers an intimate gathering place for the family with wide glass-sectioned balconies opening up the panoramic golf view.