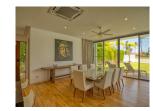

## **Description**

This grand villa feature four luxurious bedrooms overlooking a large private swimming pool and extensive gardens. Built to the most exacting standards the grand two-storey villa occupies a built-up area of 476 square metres and sit on lagoon-fronting plots of 1042 sqm. The contemporary-styled villa feature four bedrooms multipurpose room western kitchen a private infinity swimming pool overlooking the lagoon Thai sala open-air pavilion and a spacious sun deck. An airy atrium opens up the central living space with full length windows bathing the double-height in plentiful natural light. This central area leads off into a cozy dining area which can be opened up to form one seamless flow of movement with the living area and out towards the spacious pool deck. A second living space on the upper storey offers an intimate gathering place for the family with wide glass-sectioned balconies opening up the panoramic golf view.