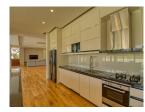

## **Description**

This grand villa feature four luxurious bedrooms overlooking a large private swimming pool and extensive gardens. Built to the most exacting standards the grand two-storey villa occupies a built-up area of 476 square metres and sit on lagoon-fronting plots of 1042 sqm. The contemporary-styled villa feature four bedrooms multipurpose room western kitchen a private infinity swimming pool overlooking the lagoon Thai sala open-air pavilion and a spacious sun deck. An airy atrium opens up the central living space with full length windows bathing the double-height in plentiful natural light. This central area leads off into a cozy dining area which can be opened up to form one seamless flow of movement with the living area and out towards the spacious pool deck. A second living space on the upper storey offers an intimate gathering place for the family with wide glass-sectioned balconies opening up the panoramic golf view.