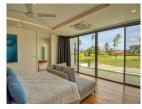

## **Description**

This grand villa feature four luxurious bedrooms overlooking a large private swimming pool and extensive gardens. Built to the most exacting standards the grand two-storey villa occupies a built-up area of 476 square metres and sit on lagoon-fronting plots of 1042 sqm. The contemporary-styled villa feature four bedrooms multipurpose room western kitchen a private infinity swimming pool overlooking the lagoon Thai sala open-air pavilion and a spacious sun deck. An airy atrium opens up the central living space with full length windows bathing the double-height in plentiful natural light. This central area leads off into a cozy dining area which can be opened up to form one seamless flow of movement with the living area and out towards the spacious pool deck. A second living space on the upper storey offers an intimate gathering place for the family with wide glass-sectioned balconies opening up the panoramic golf view.