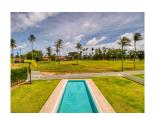

## **Description**

This grand villa feature four luxurious bedrooms overlooking a large private swimming pool and extensive gardens. Built to the most exacting standards the grand two-storey villa occupies a built-up area of 476 square metres and sit on lagoon-fronting plots of 1042 sqm. The contemporary-styled villa feature four bedrooms multipurpose room western kitchen a private infinity swimming pool overlooking the lagoon Thai sala open-air pavilion and a spacious sun deck. An airy atrium opens up the central living space with full length windows bathing the double-height in plentiful natural light. This central area leads off into a cozy dining area which can be opened up to form one seamless flow of movement with the living area and out towards the spacious pool deck. A second living space on the upper storey offers an intimate gathering place for the family with wide glass-sectioned balconies opening up the panoramic golf view.