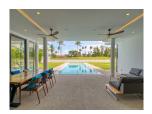

## **Description**

This grand villa feature four luxurious bedrooms overlooking a large private swimming pool and extensive gardens. Built to the most exacting standards the grand two-storey villa occupies a built-up area of 476 square metres and sit on lagoon-fronting plots of 1042 sqm. The contemporary-styled villa feature four bedrooms multipurpose room western kitchen a private infinity swimming pool overlooking the lagoon Thai sala open-air pavilion and a spacious sun deck. An airy atrium opens up the central living space with full length windows bathing the double-height in plentiful natural light. This central area leads off into a cozy dining area which can be opened up to form one seamless flow of movement with the living area and out towards the spacious pool deck. A second living space on the upper storey offers an intimate gathering place for the family with wide glass-sectioned balconies opening up the panoramic golf view.