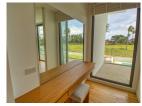

## **Description**

This grand villa feature four luxurious bedrooms overlooking a large private swimming pool and extensive gardens. Built to the most exacting standards the grand two-storey villa occupies a built-up area of 476 square metres and sit on lagoon-fronting plots of 1042 sqm. The contemporary-styled villa feature four bedrooms multipurpose room western kitchen a private infinity swimming pool overlooking the lagoon Thai sala open-air pavilion and a spacious sun deck. An airy atrium opens up the central living space with full length windows bathing the double-height in plentiful natural light. This central area leads off into a cozy dining area which can be opened up to form one seamless flow of movement with the living area and out towards the spacious pool deck. A second living space on the upper storey offers an intimate gathering place for the family with wide glass-sectioned balconies opening up the panoramic golf view.