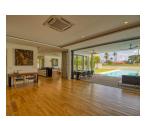

**Beach:** Available **Garden:** Large

Car park: Not Mentioned Swimming Pool: Private Sale Price: 60M THB

## **Description**

This grand villa feature four luxurious bedrooms overlooking a large private swimming pool and extensive gardens. Built to the most exacting standards the grand two-storey villa occupies a built-up area of 476 square metres and sit on lagoon-fronting plots of 1042 sqm. The contemporary-styled villa feature four bedrooms multipurpose room western kitchen a private infinity swimming pool overlooking the lagoon Thai sala open-air pavilion and a spacious sun deck. An airy atrium opens up the central living space with full length windows bathing the double-height in plentiful natural light. This central area leads off into a cozy dining area which can be opened up to form one seamless flow of movement with the living area and out towards the spacious pool deck. A second living space on the upper storey offers an intimate gathering place for the family with wide glass-sectioned balconies opening up the panoramic golf view.