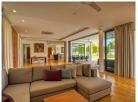

## **Description**

This grand villa feature four luxurious bedrooms overlooking a large private swimming pool and extensive gardens. Built to the most exacting standards the grand two-storey villa occupies a built-up area of 476 square metres and sit on lagoon-fronting plots of 1042 sqm. The contemporary-styled villa feature four bedrooms multipurpose room western kitchen a private infinity swimming pool overlooking the lagoon Thai sala open-air pavilion and a spacious sun deck. An airy atrium opens up the central living space with full length windows bathing the double-height in plentiful natural light. This central area leads off into a cozy dining area which can be opened up to form one seamless flow of movement with the living area and out towards the spacious pool deck. A second living space on the upper storey offers an intimate gathering place for the family with wide glass-sectioned balconies opening up the panoramic golf view.