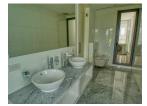

## Bedrooms: 4 Bathrooms: 4

Floors: 2

**Details** 

**Interior size:** Not Mentioned **Land size:** 1042 sq.m.

Exterior size: Not Mentioned Total Built Area: 476 sq.m. Furniture: Partly furnished Kitchen: European-style

## **Description**

This grand villa feature four luxurious bedrooms overlooking a large private swimming pool and extensive gardens. Built to the most exacting standards the grand two-storey villa occupies a built-up area of 476 square metres and sit on lagoon-fronting plots of 1042 sqm. The contemporary-styled villa feature four bedrooms multipurpose room western kitchen a private infinity swimming pool overlooking the lagoon Thai sala open-air pavilion and a spacious sun deck. An airy atrium opens up the central living space with full length windows bathing the double-height in plentiful natural light. This central area leads off into a cozy dining area which can be opened up to form one seamless flow of movement with the living area and out towards the spacious pool deck. A second living space on the upper storey offers an intimate gathering place for the family with wide glass-sectioned balconies opening up the panoramic golf view.