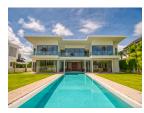

## The Ultimate villa in Privacy and Exclusivity (PLGH2712)

**Beach:** Available **Garden:** Large

Car park: Not Mentioned Swimming Pool: Private Sale Price: 60M THB

## **Description**

This grand villa feature four luxurious bedrooms overlooking a large private swimming pool and extensive gardens. Built to the most exacting standards the grand two-storey villa occupies a built-up area of 476 square metres and sit on lagoon-fronting plots of 1042 sqm. The contemporary-styled villa feature four bedrooms multipurpose room western kitchen a private infinity swimming pool overlooking the lagoon Thai sala open-air pavilion and a spacious sun deck. An airy atrium opens up the central living space with full length windows bathing the double-height in plentiful natural light. This central area leads off into a cozy dining area which can be opened up to form one seamless flow of movement with the living area and out towards the spacious pool deck. A second living space on the upper storey offers an intimate gathering place for the family with wide glass-sectioned balconies opening up the panoramic golf view.