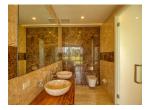

## Bedrooms: 4 Bathrooms: 4

Floors: 2

**Details** 

**Interior size:** Not Mentioned **Land size:** 1042 sq.m.

Exterior size: Not Mentioned Total Built Area: 476 sq.m. Furniture: Partly furnished Kitchen: European-style

## **Description**

This grand villa feature four luxurious bedrooms overlooking a large private swimming pool and extensive gardens. Built to the most exacting standards the grand two-storey villa occupies a built-up area of 476 square metres and sit on lagoon-fronting plots of 1042 sqm. The contemporary-styled villa feature four bedrooms multipurpose room western kitchen a private infinity swimming pool overlooking the lagoon Thai sala open-air pavilion and a spacious sun deck. An airy atrium opens up the central living space with full length windows bathing the double-height in plentiful natural light. This central area leads off into a cozy dining area which can be opened up to form one seamless flow of movement with the living area and out towards the spacious pool deck. A second living space on the upper storey offers an intimate gathering place for the family with wide glass-sectioned balconies opening up the panoramic golf view.