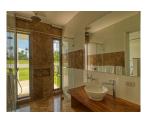

## Bedrooms: 4 Bathrooms: 4

Floors: 2

**Details** 

**Interior size:** Not Mentioned **Land size:** 1042 sq.m.

Exterior size: Not Mentioned Total Built Area: 476 sq.m. Furniture: Partly furnished Kitchen: European-style

## **Description**

This grand villa feature four luxurious bedrooms overlooking a large private swimming pool and extensive gardens. Built to the most exacting standards the grand two-storey villa occupies a built-up area of 476 square metres and sit on lagoon-fronting plots of 1042 sqm. The contemporary-styled villa feature four bedrooms multipurpose room western kitchen a private infinity swimming pool overlooking the lagoon Thai sala open-air pavilion and a spacious sun deck. An airy atrium opens up the central living space with full length windows bathing the double-height in plentiful natural light. This central area leads off into a cozy dining area which can be opened up to form one seamless flow of movement with the living area and out towards the spacious pool deck. A second living space on the upper storey offers an intimate gathering place for the family with wide glass-sectioned balconies opening up the panoramic golf view.