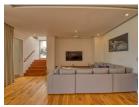

## **Description**

This grand villa feature four luxurious bedrooms overlooking a large private swimming pool and extensive gardens. Built to the most exacting standards the grand two-storey villa occupies a built-up area of 476 square metres and sit on lagoon-fronting plots of 1042 sqm. The contemporary-styled villa feature four bedrooms multipurpose room western kitchen a private infinity swimming pool overlooking the lagoon Thai sala open-air pavilion and a spacious sun deck. An airy atrium opens up the central living space with full length windows bathing the double-height in plentiful natural light. This central area leads off into a cozy dining area which can be opened up to form one seamless flow of movement with the living area and out towards the spacious pool deck. A second living space on the upper storey offers an intimate gathering place for the family with wide glass-sectioned balconies opening up the panoramic golf view.