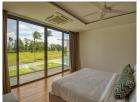

## Bedrooms: 4 Bathrooms: 4

Floors: 2

**Details** 

**Interior size:** Not Mentioned **Land size:** 1042 sq.m.

Exterior size: Not Mentioned Total Built Area: 476 sq.m. Furniture: Partly furnished Kitchen: European-style

## **Description**

This grand villa feature four luxurious bedrooms overlooking a large private swimming pool and extensive gardens. Built to the most exacting standards the grand two-storey villa occupies a built-up area of 476 square metres and sit on lagoon-fronting plots of 1042 sqm. The contemporary-styled villa feature four bedrooms multipurpose room western kitchen a private infinity swimming pool overlooking the lagoon Thai sala open-air pavilion and a spacious sun deck. An airy atrium opens up the central living space with full length windows bathing the double-height in plentiful natural light. This central area leads off into a cozy dining area which can be opened up to form one seamless flow of movement with the living area and out towards the spacious pool deck. A second living space on the upper storey offers an intimate gathering place for the family with wide glass-sectioned balconies opening up the panoramic golf view.