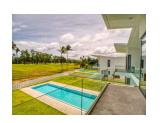

## **Description**

This grand villa feature four luxurious bedrooms overlooking a large private swimming pool and extensive gardens. Built to the most exacting standards the grand two-storey villa occupies a built-up area of 476 square metres and sit on lagoon-fronting plots of 1042 sqm. The contemporary-styled villa feature four bedrooms multipurpose room western kitchen a private infinity swimming pool overlooking the lagoon Thai sala open-air pavilion and a spacious sun deck. An airy atrium opens up the central living space with full length windows bathing the double-height in plentiful natural light. This central area leads off into a cozy dining area which can be opened up to form one seamless flow of movement with the living area and out towards the spacious pool deck. A second living space on the upper storey offers an intimate gathering place for the family with wide glass-sectioned balconies opening up the panoramic golf view.