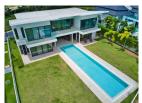

## **Description**

This grand villa feature four luxurious bedrooms overlooking a large private swimming pool and extensive gardens. Built to the most exacting standards the grand two-storey villa occupies a built-up area of 476 square metres and sit on lagoon-fronting plots of 1042 sqm. The contemporary-styled villa feature four bedrooms multipurpose room western kitchen a private infinity swimming pool overlooking the lagoon Thai sala open-air pavilion and a spacious sun deck. An airy atrium opens up the central living space with full length windows bathing the double-height in plentiful natural light. This central area leads off into a cozy dining area which can be opened up to form one seamless flow of movement with the living area and out towards the spacious pool deck. A second living space on the upper storey offers an intimate gathering place for the family with wide glass-sectioned balconies opening up the panoramic golf view.