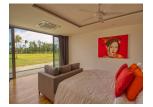

## Bedrooms: 4 Bathrooms: 4

Floors: 2

**Details** 

**Interior size:** Not Mentioned **Land size:** 1042 sq.m.

Exterior size: Not Mentioned Total Built Area: 476 sq.m. Furniture: Partly furnished Kitchen: European-style

## **Description**

This grand villa feature four luxurious bedrooms overlooking a large private swimming pool and extensive gardens. Built to the most exacting standards the grand two-storey villa occupies a built-up area of 476 square metres and sit on lagoon-fronting plots of 1042 sqm. The contemporary-styled villa feature four bedrooms multipurpose room western kitchen a private infinity swimming pool overlooking the lagoon Thai sala open-air pavilion and a spacious sun deck. An airy atrium opens up the central living space with full length windows bathing the double-height in plentiful natural light. This central area leads off into a cozy dining area which can be opened up to form one seamless flow of movement with the living area and out towards the spacious pool deck. A second living space on the upper storey offers an intimate gathering place for the family with wide glass-sectioned balconies opening up the panoramic golf view.