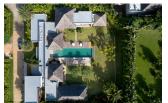

## Stunning Private Pool Villa with Large Tropical Garden in Bangjo (PCTH2705)

| v | e | la | Ш | S |  |
|---|---|----|---|---|--|
|   |   |    |   |   |  |
|   |   |    |   |   |  |

Bedrooms: 4
Bathrooms: 5
Floors: 1

Interior size: 870.43 sq.m. Land size: 1920 sq.m. Exterior size: Not Mentioned Total Built Area: 870.43 sq.m.

**Furniture:** Fully furnished **Kitchen:** European-style

**Beach:** Available **Garden:** Large

## **Description**

The Villa has teak floors concertina glass doors and windows; fully fitted state-of-the-art kitchen (with multiple Design and Color options) establishing a fresh clean Minimalist Interior Design. The large Villa on a generous land plot ensures lots of space to relax and unwind in complete Privacy. All the materials used in construction are of superior quality and finished to the highest of western building standards. The location is tranquil and laidback but also within close proximity to Layan-Bang Tao Beach and also neighboring Surin Beach which are both home to some of Phuket's finest restaurants and vibrant nightlife scenes. There are 4 bedroom and 5 bathroom plus a maid room fitness room. Ownership is registered under BVI company.Land is leasehold building is freehold.