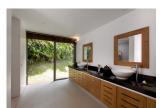

Interior size: 870.43 sq.m. Land size: 1920 sq.m. Exterior size: Not Mentioned Total Built Area: 870.43 sq.m.

**Furniture:** Fully furnished **Kitchen:** European-style

**Beach:** Available **Garden:** Large

## **Description**

The Villa has teak floors concertina glass doors and windows; fully fitted state-of-the-art kitchen (with multiple Design and Color options) establishing a fresh clean Minimalist Interior Design. The large Villa on a generous land plot ensures lots of space to relax and unwind in complete Privacy. All the materials used in construction are of superior quality and finished to the highest of western building standards. The location is tranquil and laidback but also within close proximity to Layan-Bang Tao Beach and also neighboring Surin Beach which are both home to some of Phuket's finest restaurants and vibrant nightlife scenes. There are 4 bedroom and 5 bathroom plus a maid room fitness room. Ownership is registered under BVI company.Land is leasehold building is freehold.