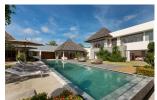

## Stunning Private Pool Villa with Large Tropical Garden in Bangjo (PCTH2705)

| v | e | la | Ш | S |  |
|---|---|----|---|---|--|
|   |   |    |   |   |  |
|   |   |    |   |   |  |

Bedrooms: 4
Bathrooms: 5
Floors: 1

Car park: Not Mentioned Swimming Pool: Private Sale Price: 59.85M THB

## **Description**

The Villa has teak floors concertina glass doors and windows; fully fitted state-of-the-art kitchen (with multiple Design and Color options) establishing a fresh clean Minimalist Interior Design. The large Villa on a generous land plot ensures lots of space to relax and unwind in complete Privacy. All the materials used in construction are of superior quality and finished to the highest of western building standards. The location is tranquil and laidback but also within close proximity to Layan-Bang Tao Beach and also neighboring Surin Beach which are both home to some of Phuket's finest restaurants and vibrant nightlife scenes. There are 4 bedroom and 5 bathroom plus a maid room fitness room. Ownership is registered under BVI company.Land is leasehold building is freehold.