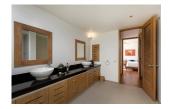

Interior size: 870.43 sq.m. Land size: 1920 sq.m. Exterior size: Not Mentioned Total Built Area: 870.43 sq.m.

**Furniture:** Fully furnished **Kitchen:** European-style

**Beach:** Available **Garden:** Large

## **Description**

The Villa has teak floors concertina glass doors and windows; fully fitted state-of-the-art kitchen (with multiple Design and Color options) establishing a fresh clean Minimalist Interior Design. The large Villa on a generous land plot ensures lots of space to relax and unwind in complete Privacy. All the materials used in construction are of superior quality and finished to the highest of western building standards. The location is tranquil and laidback but also within close proximity to Layan-Bang Tao Beach and also neighboring Surin Beach which are both home to some of Phuket's finest restaurants and vibrant nightlife scenes. There are 4 bedroom and 5 bathroom plus a maid room fitness room. Ownership is registered under BVI company.Land is leasehold building is freehold.