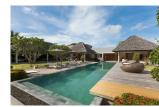

Interior size: 870.43 sq.m. Land size: 1920 sq.m. Exterior size: Not Mentioned Total Built Area: 870.43 sq.m.

**Furniture:** Fully furnished **Kitchen:** European-style

**Beach:** Available **Garden:** Large

Car park: Not Mentioned Swimming Pool: Private Sale Price: 59.85M THB

## **Description**

The Villa has teak floors concertina glass doors and windows; fully fitted state-of-the-art kitchen (with multiple Design and Color options) establishing a fresh clean Minimalist Interior Design. The large Villa on a generous land plot ensures lots of space to relax and unwind in complete Privacy. All the materials used in construction are of superior quality and finished to the highest of western building standards. The location is tranquil and laidback but also within close proximity to Layan-Bang Tao Beach and also neighboring Surin Beach which are both home to some of Phuket's finest restaurants and vibrant nightlife scenes. There are 4 bedroom and 5 bathroom plus a maid room fitness room. Ownership is registered under BVI company.Land is leasehold building is freehold.