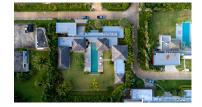

Interior size: 870.43 sq.m. Land size: 1920 sq.m. Exterior size: Not Mentioned Total Built Area: 870.43 sq.m.

**Furniture:** Fully furnished **Kitchen:** European-style

**Beach:** Available **Garden:** Large

## **Description**

The Villa has teak floors concertina glass doors and windows; fully fitted state-of-the-art kitchen (with multiple Design and Color options) establishing a fresh clean Minimalist Interior Design. The large Villa on a generous land plot ensures lots of space to relax and unwind in complete Privacy. All the materials used in construction are of superior quality and finished to the highest of western building standards. The location is tranquil and laidback but also within close proximity to Layan-Bang Tao Beach and also neighboring Surin Beach which are both home to some of Phuket's finest restaurants and vibrant nightlife scenes. There are 4 bedroom and 5 bathroom plus a maid room fitness room. Ownership is registered under BVI company.Land is leasehold building is freehold.