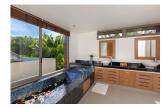

Interior size: 870.43 sq.m. Land size: 1920 sq.m. Exterior size: Not Mentioned Total Built Area: 870.43 sq.m.

**Furniture:** Fully furnished **Kitchen:** European-style

**Beach:** Available **Garden:** Large

## **Description**

The Villa has teak floors concertina glass doors and windows; fully fitted state-of-the-art kitchen (with multiple Design and Color options) establishing a fresh clean Minimalist Interior Design. The large Villa on a generous land plot ensures lots of space to relax and unwind in complete Privacy. All the materials used in construction are of superior quality and finished to the highest of western building standards. The location is tranquil and laidback but also within close proximity to Layan-Bang Tao Beach and also neighboring Surin Beach which are both home to some of Phuket's finest restaurants and vibrant nightlife scenes. There are 4 bedroom and 5 bathroom plus a maid room fitness room. Ownership is registered under BVI company.Land is leasehold building is freehold.