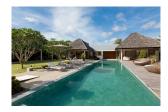

## Stunning Private Pool Villa with Large Tropical Garden in Bangjo (PCTH2705)

| v | e | la | Ш | S |  |
|---|---|----|---|---|--|
|   |   |    |   |   |  |
|   |   |    |   |   |  |

Bedrooms: 4
Bathrooms: 5
Floors: 1

Interior size: 870.43 sq.m. Land size: 1920 sq.m. Exterior size: Not Mentioned Total Built Area: 870.43 sq.m.

**Furniture:** Fully furnished **Kitchen:** European-style

**Beach:** Available **Garden:** Large

Car park: Not Mentioned Swimming Pool: Private Sale Price: 59.85M THB

## **Description**

The Villa has teak floors concertina glass doors and windows; fully fitted state-of-the-art kitchen (with multiple Design and Color options) establishing a fresh clean Minimalist Interior Design. The large Villa on a generous land plot ensures lots of space to relax and unwind in complete Privacy. All the materials used in construction are of superior quality and finished to the highest of western building standards. The location is tranquil and laidback but also within close proximity to Layan-Bang Tao Beach and also neighboring Surin Beach which are both home to some of Phuket's finest restaurants and vibrant nightlife scenes. There are 4 bedroom and 5 bathroom plus a maid room fitness room. Ownership is registered under BVI company.Land is leasehold building is freehold.