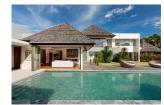

## Stunning Private Pool Villa with Large Tropical Garden in Bangjo (PCTH2705)

| v | e | la | Ш | S |  |
|---|---|----|---|---|--|
|   |   |    |   |   |  |
|   |   |    |   |   |  |

Bedrooms: 4
Bathrooms: 5
Floors: 1

Interior size: 870.43 sq.m. Land size: 1920 sq.m. Exterior size: Not Mentioned Total Built Area: 870.43 sq.m.

**Furniture:** Fully furnished **Kitchen:** European-style

**Beach:** Available **Garden:** Large

Car park: Not Mentioned Swimming Pool: Private Sale Price: 59.85M THB

## **Description**

The Villa has teak floors concertina glass doors and windows; fully fitted state-of-the-art kitchen (with multiple Design and Color options) establishing a fresh clean Minimalist Interior Design. The large Villa on a generous land plot ensures lots of space to relax and unwind in complete Privacy. All the materials used in construction are of superior quality and finished to the highest of western building standards. The location is tranquil and laidback but also within close proximity to Layan-Bang Tao Beach and also neighboring Surin Beach which are both home to some of Phuket's finest restaurants and vibrant nightlife scenes. There are 4 bedroom and 5 bathroom plus a maid room fitness room. Ownership is registered under BVI company.Land is leasehold building is freehold.