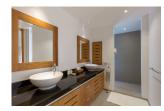

Interior size: 870.43 sq.m. Land size: 1920 sq.m. Exterior size: Not Mentioned Total Built Area: 870.43 sq.m.

**Furniture:** Fully furnished **Kitchen:** European-style

**Beach:** Available **Garden:** Large

## **Description**

The Villa has teak floors concertina glass doors and windows; fully fitted state-of-the-art kitchen (with multiple Design and Color options) establishing a fresh clean Minimalist Interior Design. The large Villa on a generous land plot ensures lots of space to relax and unwind in complete Privacy. All the materials used in construction are of superior quality and finished to the highest of western building standards. The location is tranquil and laidback but also within close proximity to Layan-Bang Tao Beach and also neighboring Surin Beach which are both home to some of Phuket's finest restaurants and vibrant nightlife scenes. There are 4 bedroom and 5 bathroom plus a maid room fitness room. Ownership is registered under BVI company.Land is leasehold building is freehold.