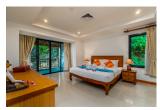

## Contemporary Condominium near Surin Beach (PSRC2700)

## Details

Bedrooms: 2 Bathrooms: 2 Floors: 5 Interior size: Not Mentioned Land size: Not Mentioned Exterior size: Not Mentioned Total Built Area: 120 sq.m. Furniture: Fully furnished Kitchen: European-style Beach: Available Garden: None Car park: Not Mentioned Swimming Pool: Communal Long Term Rent Price : 25,000 THB