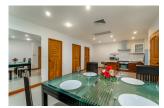

## Details

Bedrooms: 2 Bathrooms: 2 Floors: 5 Interior size: Not Mentioned Land size: Not Mentioned Exterior size: Not Mentioned Total Built Area: 120 sq.m. Furniture: Fully furnished Kitchen: European-style Beach: Available Garden: None Car park: Not Mentioned Swimming Pool: Communal Long Term Rent Price : 25,000 THB