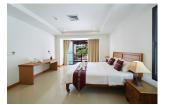

## Contemporary Condominium near Surin Beach (PSRC2700)

## Details

Bedrooms: 2 Bathrooms: 2 Floors: 5 Interior size: Not Mentioned Land size: Not Mentioned Exterior size: Not Mentioned Total Built Area: 120 sq.m. Furniture: Fully furnished Kitchen: European-style Beach: Available Garden: None Car park: Not Mentioned Swimming Pool: Communal Long Term Rent Price : 25,000 THB