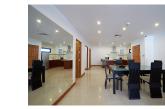

## Contemporary Condominium near Surin Beach (PSRC2700)

## Details

Bedrooms: 2 Bathrooms: 2 Floors: 5 Interior size: Not Mentioned Land size: Not Mentioned Exterior size: Not Mentioned Total Built Area: 120 sq.m. Furniture: Fully furnished Kitchen: European-style Beach: Available Garden: None Car park: Not Mentioned Swimming Pool: Communal Long Term Rent Price : 25,000 THB