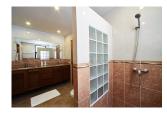

## Details

Bedrooms: 2 Bathrooms: 2 Floors: 5 Interior size: Not Mentioned Land size: Not Mentioned Exterior size: Not Mentioned Total Built Area: 120 sq.m. Furniture: Fully furnished Kitchen: European-style Beach: Available Garden: None Car park: Not Mentioned Swimming Pool: Communal Long Term Rent Price : 25,000 THB