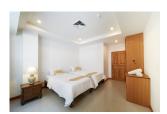

## Details

Bedrooms: 2 Bathrooms: 2 Floors: 5 Interior size: Not Mentioned Land size: Not Mentioned Exterior size: Not Mentioned Total Built Area: 120 sq.m. Furniture: Fully furnished Kitchen: European-style Beach: Available Garden: None Car park: Not Mentioned Swimming Pool: Communal Long Term Rent Price : 25,000 THB