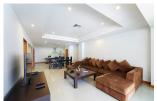

## Details

Bedrooms: 2 Bathrooms: 2 Floors: 5 Interior size: Not Mentioned Land size: Not Mentioned Exterior size: Not Mentioned Total Built Area: 120 sq.m. Furniture: Fully furnished Kitchen: European-style Beach: Available Garden: None Car park: Not Mentioned Swimming Pool: Communal Long Term Rent Price : 25,000 THB