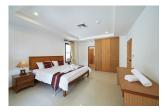

## Details

Bedrooms: 2 Bathrooms: 2 Floors: 5 Interior size: Not Mentioned Land size: Not Mentioned Exterior size: Not Mentioned Total Built Area: 120 sq.m. Furniture: Fully furnished Kitchen: European-style Beach: Available Garden: None Car park: Not Mentioned Swimming Pool: Communal Long Term Rent Price : 25,000 THB