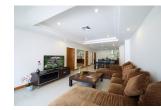

## Contemporary Condominium near Surin Beach (PSRC2700)

## Details

Bedrooms: 2 Bathrooms: 2 Floors: 5 Interior size: Not Mentioned Land size: Not Mentioned Exterior size: Not Mentioned Total Built Area: 120 sq.m. Furniture: Fully furnished Kitchen: European-style Beach: Available Garden: None Car park: Not Mentioned Swimming Pool: Communal Long Term Rent Price : 25,000 THB