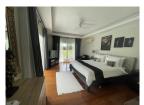

## LUXURY MODERN VILLA GOLF VIEW LAGUNA (PLGH2690)

Details

**Bedrooms:** 4 **Bathrooms:** 4

Floors: Not Mentioned

Floor No: 2

Interior size: 316.75 sq.m. Land size: 1012 sq.m. Exterior size: 126 sq.m. Total Built Area: 443 sq.m. Furniture: Partly furnished Kitchen: European-style

## **Description**

The private pool villa is located in Laguna perfect for families experience on the island of Phuket. Laguna coast and boasts one of the islands best golden sandy beaches. The villa Modern style comes with a modern kitchen with top of the range appliances and cooking equipment. Every bedroom is en suite and comes with toiletries wardrobes and desks. Your private infinity edge swimming pool is surrounded by attractive sunbathing terraces complete with sun beds and umbrellas. The villa have outdoor and undercover seating and dining options perfect for all fresco dining and catching the stunning with the Golf view sunsets. The villa have WiFi connection throughout living area and Flat Screen Satellite TV's are installed in every bedroom as well as the living areas. maid quarter and laundry area Freehold Thai company. membership golf club