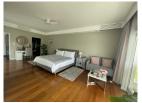

## LUXURY MODERN VILLA GOLF VIEW LAGUNA (PLGH2690)

Details

**Bedrooms:** 4 **Bathrooms:** 4

Floors: Not Mentioned

Floor No: 2

Interior size: 316.75 sq.m. Land size: 1012 sq.m. Exterior size: 126 sq.m. Total Built Area: 443 sq.m. Furniture: Partly furnished Kitchen: European-style

## **Description**

The private pool villa is located in Laguna perfect for families experience on the island of Phuket. Laguna coast and boasts one of the islands best golden sandy beaches. The villa Modern style comes with a modern kitchen with top of the range appliances and cooking equipment. Every bedroom is en suite and comes with toiletries wardrobes and desks. Your private infinity edge swimming pool is surrounded by attractive sunbathing terraces complete with sun beds and umbrellas. The villa have outdoor and undercover seating and dining options perfect for all fresco dining and catching the stunning with the Golf view sunsets. The villa have WiFi connection throughout living area and Flat Screen Satellite TV's are installed in every bedroom as well as the living areas. maid quarter and laundry area Freehold Thai company. membership golf club