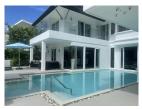

## **Description**

The private pool villa is located in Laguna perfect for families experience on the island of Phuket. Laguna coast and boasts one of the islands best golden sandy beaches. The villa Modern style comes with a modern kitchen with top of the range appliances and cooking equipment. Every bedroom is en suite and comes with toiletries wardrobes and desks. Your private infinity edge swimming pool is surrounded by attractive sunbathing terraces complete with sun beds and umbrellas. The villa have outdoor and undercover seating and dining options perfect for all fresco dining and catching the stunning with the Golf view sunsets. The villa have WiFi connection throughout living area and Flat Screen Satellite TV's are installed in every bedroom as well as the living areas. maid quarter and laundry area Freehold Thai company. membership golf club