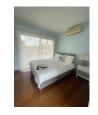

## LUXURY MODERN VILLA GOLF VIEW LAGUNA (PLGH2690)

Details

**Bedrooms:** 4 **Bathrooms:** 4

Floors: Not Mentioned

Floor No: 2

Interior size: 316.75 sq.m. Land size: 1012 sq.m. Exterior size: 126 sq.m. Total Built Area: 443 sq.m. Furniture: Partly furnished Kitchen: European-style

## **Description**

The private pool villa is located in Laguna perfect for families experience on the island of Phuket. Laguna coast and boasts one of the islands best golden sandy beaches. The villa Modern style comes with a modern kitchen with top of the range appliances and cooking equipment. Every bedroom is en suite and comes with toiletries wardrobes and desks. Your private infinity edge swimming pool is surrounded by attractive sunbathing terraces complete with sun beds and umbrellas. The villa have outdoor and undercover seating and dining options perfect for all fresco dining and catching the stunning with the Golf view sunsets. The villa have WiFi connection throughout living area and Flat Screen Satellite TV's are installed in every bedroom as well as the living areas. maid quarter and laundry area Freehold Thai company. membership golf club