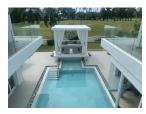

Beach: Available Garden: Large Car park: 2

**Swimming Pool:** Private **Sale Price:** 47M THB

## **Description**

The private pool villa is located in Laguna perfect for families experience on the island of Phuket. Laguna coast and boasts one of the islands best golden sandy beaches. The villa Modern style comes with a modern kitchen with top of the range appliances and cooking equipment. Every bedroom is en suite and comes with toiletries wardrobes and desks. Your private infinity edge swimming pool is surrounded by attractive sunbathing terraces complete with sun beds and umbrellas. The villa have outdoor and undercover seating and dining options perfect for all fresco dining and catching the stunning with the Golf view sunsets. The villa have WiFi connection throughout living area and Flat Screen Satellite TV's are installed in every bedroom as well as the living areas. maid quarter and laundry area Freehold Thai company. membership golf club