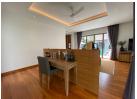

## Luxurious Balinese Private Pool Villa (PCTH2686)

| Details                            | Features                    |
|------------------------------------|-----------------------------|
| Bedrooms: 5                        | Cable TV                    |
| Bathrooms: 5                       | Jacuzzi                     |
| Floors: 1                          | Manned Security             |
| Interior size: 350 sq.m.           | CCTV                        |
| Land size: 980 sq.m.               |                             |
| Exterior size: 272 sq.m.           | Cherng Talay, Phuket        |
| Total Built Area: 622 sq.m.        | Chefing Tuluy, Thuket       |
| Furniture: Fully furnished         | Villa / House               |
| Kitchen: European-style            |                             |
| Beach: Available                   | Agent Information           |
| Garden: Mid-size                   | organ@millennium.realestate |
| Car park: 1                        | organe innenntunitealestate |
| Swimming Pool: Private             |                             |
| Sale Price : 44M THB               |                             |
| Long Term Rent Price : 180,000 THB |                             |

## Description

This villa comprises of 4 bedrooms and 1 extra small maid/storage room fully furnished and equipped ready for rental. Smart TVs with internet and international channel package.Full property management with maid service once a week 3 times a week for swimming pool service and 2 times a week gardening.Furniture also Includes extra washing machines and dryer professional ice machine and wine cellar. Ownership is leasehold for the land but there is a possibility to upgrade to Thai company Freehold.