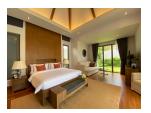

## Luxurious Balinese Private Pool Villa (PCTH2686)

| Details                            | Features                    |
|------------------------------------|-----------------------------|
| Bedrooms: 5                        | Cable TV                    |
| Bathrooms: 5                       | Jacuzzi                     |
| Floors: 1                          | Manned Security             |
| Interior size: 350 sq.m.           | CCTV                        |
| Land size: 980 sq.m.               |                             |
| Exterior size: 272 sq.m.           | Cherng Talay, Phuket        |
| Total Built Area: 622 sq.m.        | Chefing Tuluy, Thuket       |
| Furniture: Fully furnished         | Villa / House               |
| Kitchen: European-style            |                             |
| Beach: Available                   | Agent Information           |
| Garden: Mid-size                   | organ@millennium.realestate |
| Car park: 1                        | organe innenntunitealestate |
| Swimming Pool: Private             |                             |
| Sale Price : 44M THB               |                             |
| Long Term Rent Price : 180,000 THB |                             |

## Description

This villa comprises of 4 bedrooms and 1 extra small maid/storage room fully furnished and equipped ready for rental. Smart TVs with internet and international channel package.Full property management with maid service once a week 3 times a week for swimming pool service and 2 times a week gardening.Furniture also Includes extra washing machines and dryer professional ice machine and wine cellar. Ownership is leasehold for the land but there is a possibility to upgrade to Thai company Freehold.