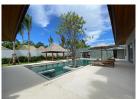

## Luxurious Balinese Private Pool Villa (PCTH2686)

| Details                            | Features                    |
|------------------------------------|-----------------------------|
| Bedrooms: 5                        | Cable TV                    |
| Bathrooms: 5                       | Jacuzzi                     |
| Floors: 1                          | Manned Security             |
| Interior size: 350 sq.m.           | CCTV                        |
| Land size: 980 sq.m.               |                             |
| Exterior size: 272 sq.m.           | Cherng Talay, Phuket        |
| Total Built Area: 622 sq.m.        | Chefing Tuluy, Thuket       |
| Furniture: Fully furnished         | Villa / House               |
| Kitchen: European-style            |                             |
| Beach: Available                   | Agent Information           |
| Garden: Mid-size                   | organ@millennium.realestate |
| Car park: 1                        | organe innenntunitealestate |
| Swimming Pool: Private             |                             |
| Sale Price : 44M THB               |                             |
| Long Term Rent Price : 180,000 THB |                             |

## Description

This villa comprises of 4 bedrooms and 1 extra small maid/storage room fully furnished and equipped ready for rental. Smart TVs with internet and international channel package.Full property management with maid service once a week 3 times a week for swimming pool service and 2 times a week gardening.Furniture also Includes extra washing machines and dryer professional ice machine and wine cellar. Ownership is leasehold for the land but there is a possibility to upgrade to Thai company Freehold.