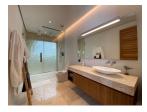

## Luxurious Balinese Private Pool Villa (PCTH2686)

| Details                            | Features                    |
|------------------------------------|-----------------------------|
| Bedrooms: 5                        | Cable TV                    |
| Bathrooms: 5                       | Jacuzzi                     |
| Floors: 1                          | Manned Security             |
| Interior size: 350 sq.m.           | CCTV                        |
| Land size: 980 sq.m.               |                             |
| Exterior size: 272 sq.m.           | Cherng Talay, Phuket        |
| Total Built Area: 622 sq.m.        | Chefing Tuluy, Thuket       |
| Furniture: Fully furnished         | Villa / House               |
| Kitchen: European-style            |                             |
| Beach: Available                   | Agent Information           |
| Garden: Mid-size                   | organ@millennium.realestate |
| Car park: 1                        | organe innenntunitealestate |
| Swimming Pool: Private             |                             |
| Sale Price : 44M THB               |                             |
| Long Term Rent Price : 180,000 THB |                             |

## Description

This villa comprises of 4 bedrooms and 1 extra small maid/storage room fully furnished and equipped ready for rental. Smart TVs with internet and international channel package.Full property management with maid service once a week 3 times a week for swimming pool service and 2 times a week gardening.Furniture also Includes extra washing machines and dryer professional ice machine and wine cellar. Ownership is leasehold for the land but there is a possibility to upgrade to Thai company Freehold.