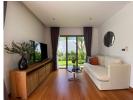

## Luxurious Balinese Private Pool Villa (PCTH2686)

| Details                            | Features                    |
|------------------------------------|-----------------------------|
| Bedrooms: 5                        | Cable TV                    |
| Bathrooms: 5                       | Jacuzzi                     |
| Floors: 1                          | Manned Security             |
| Interior size: 350 sq.m.           | CCTV                        |
| Land size: 980 sq.m.               |                             |
| Exterior size: 272 sq.m.           | Cherng Talay, Phuket        |
| Total Built Area: 622 sq.m.        | Chefing Tuluy, Thuket       |
| Furniture: Fully furnished         | Villa / House               |
| Kitchen: European-style            |                             |
| Beach: Available                   | Agent Information           |
| Garden: Mid-size                   | organ@millennium.realestate |
| Car park: 1                        | organe innenntunitealestate |
| Swimming Pool: Private             |                             |
| Sale Price : 44M THB               |                             |
| Long Term Rent Price : 180,000 THB |                             |

## Description

This villa comprises of 4 bedrooms and 1 extra small maid/storage room fully furnished and equipped ready for rental. Smart TVs with internet and international channel package.Full property management with maid service once a week 3 times a week for swimming pool service and 2 times a week gardening.Furniture also Includes extra washing machines and dryer professional ice machine and wine cellar. Ownership is leasehold for the land but there is a possibility to upgrade to Thai company Freehold.