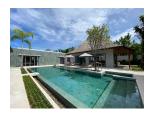

## Luxurious Balinese Private Pool Villa (PCTH2686)

| Details                            | Features                    |
|------------------------------------|-----------------------------|
| Bedrooms: 5                        | Cable TV                    |
| Bathrooms: 5                       | Jacuzzi                     |
| Floors: 1                          | Manned Security             |
| Interior size: 350 sq.m.           | CCTV                        |
| Land size: 980 sq.m.               |                             |
| Exterior size: 272 sq.m.           | Cherng Talay, Phuket        |
| Total Built Area: 622 sq.m.        | Chefing Tuluy, Thuket       |
| Furniture: Fully furnished         | Villa / House               |
| Kitchen: European-style            |                             |
| Beach: Available                   | Agent Information           |
| Garden: Mid-size                   | organ@millennium.realestate |
| Car park: 1                        | organe innenntunitealestate |
| Swimming Pool: Private             |                             |
| Sale Price : 44M THB               |                             |
| Long Term Rent Price : 180,000 THB |                             |

## Description

This villa comprises of 4 bedrooms and 1 extra small maid/storage room fully furnished and equipped ready for rental. Smart TVs with internet and international channel package.Full property management with maid service once a week 3 times a week for swimming pool service and 2 times a week gardening.Furniture also Includes extra washing machines and dryer professional ice machine and wine cellar. Ownership is leasehold for the land but there is a possibility to upgrade to Thai company Freehold.