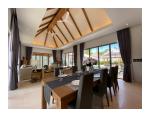

## Luxurious Balinese Private Pool Villa (PCTH2686)

| Details                            | Features                    |
|------------------------------------|-----------------------------|
| Bedrooms: 5                        | Cable TV                    |
| Bathrooms: 5                       | Jacuzzi                     |
| Floors: 1                          | Manned Security             |
| Interior size: 350 sq.m.           | CCTV                        |
| Land size: 980 sq.m.               |                             |
| Exterior size: 272 sq.m.           | Cherng Talay, Phuket        |
| Total Built Area: 622 sq.m.        | Chefing Tuluy, Thuket       |
| Furniture: Fully furnished         | Villa / House               |
| Kitchen: European-style            |                             |
| Beach: Available                   | Agent Information           |
| Garden: Mid-size                   | organ@millennium.realestate |
| Car park: 1                        | organe innenntunitealestate |
| Swimming Pool: Private             |                             |
| Sale Price : 44M THB               |                             |
| Long Term Rent Price : 180,000 THB |                             |

## Description

This villa comprises of 4 bedrooms and 1 extra small maid/storage room fully furnished and equipped ready for rental. Smart TVs with internet and international channel package.Full property management with maid service once a week 3 times a week for swimming pool service and 2 times a week gardening.Furniture also Includes extra washing machines and dryer professional ice machine and wine cellar. Ownership is leasehold for the land but there is a possibility to upgrade to Thai company Freehold.