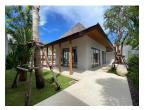

## Luxurious Balinese Private Pool Villa (PCTH2686)

| Details                            | Features                    |
|------------------------------------|-----------------------------|
| Bedrooms: 5                        | Cable TV                    |
| Bathrooms: 5                       | Jacuzzi                     |
| Floors: 1                          | Manned Security             |
| Interior size: 350 sq.m.           | CCTV                        |
| Land size: 980 sq.m.               |                             |
| Exterior size: 272 sq.m.           | Cherng Talay, Phuket        |
| Total Built Area: 622 sq.m.        | Chefing Tuluy, Thuket       |
| Furniture: Fully furnished         | Villa / House               |
| Kitchen: European-style            |                             |
| Beach: Available                   | Agent Information           |
| Garden: Mid-size                   | organ@millennium.realestate |
| Car park: 1                        | organe innenntunitealestate |
| Swimming Pool: Private             |                             |
| Sale Price : 44M THB               |                             |
| Long Term Rent Price : 180,000 THB |                             |

## Description

This villa comprises of 4 bedrooms and 1 extra small maid/storage room fully furnished and equipped ready for rental. Smart TVs with internet and international channel package.Full property management with maid service once a week 3 times a week for swimming pool service and 2 times a week gardening.Furniture also Includes extra washing machines and dryer professional ice machine and wine cellar. Ownership is leasehold for the land but there is a possibility to upgrade to Thai company Freehold.