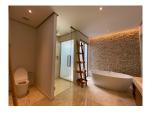

## Luxurious Balinese Private Pool Villa (PCTH2686)

| Details                            | Features                    |
|------------------------------------|-----------------------------|
| Bedrooms: 5                        | Cable TV                    |
| Bathrooms: 5                       | Jacuzzi                     |
| Floors: 1                          | Manned Security             |
| Interior size: 350 sq.m.           | CCTV                        |
| Land size: 980 sq.m.               |                             |
| Exterior size: 272 sq.m.           | Cherng Talay, Phuket        |
| Total Built Area: 622 sq.m.        | Chefing Tuluy, Thuket       |
| Furniture: Fully furnished         | Villa / House               |
| Kitchen: European-style            |                             |
| Beach: Available                   | Agent Information           |
| Garden: Mid-size                   | organ@millennium.realestate |
| Car park: 1                        | organe innenntunitealestate |
| Swimming Pool: Private             |                             |
| Sale Price : 44M THB               |                             |
| Long Term Rent Price : 180,000 THB |                             |

## Description

This villa comprises of 4 bedrooms and 1 extra small maid/storage room fully furnished and equipped ready for rental. Smart TVs with internet and international channel package.Full property management with maid service once a week 3 times a week for swimming pool service and 2 times a week gardening.Furniture also Includes extra washing machines and dryer professional ice machine and wine cellar. Ownership is leasehold for the land but there is a possibility to upgrade to Thai company Freehold.