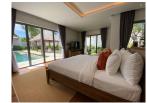

## Luxurious Balinese Private Pool Villa (PCTH2686)

| Details                            | Features                    |
|------------------------------------|-----------------------------|
| Bedrooms: 5                        | Cable TV                    |
| Bathrooms: 5                       | Jacuzzi                     |
| Floors: 1                          | Manned Security             |
| Interior size: 350 sq.m.           | CCTV                        |
| Land size: 980 sq.m.               |                             |
| Exterior size: 272 sq.m.           | Cherng Talay, Phuket        |
| Total Built Area: 622 sq.m.        | Chefing Tuluy, Thuket       |
| Furniture: Fully furnished         | Villa / House               |
| Kitchen: European-style            |                             |
| Beach: Available                   | Agent Information           |
| Garden: Mid-size                   | organ@millennium.realestate |
| Car park: 1                        | organe innenntunitealestate |
| Swimming Pool: Private             |                             |
| Sale Price : 44M THB               |                             |
| Long Term Rent Price : 180,000 THB |                             |

## Description

This villa comprises of 4 bedrooms and 1 extra small maid/storage room fully furnished and equipped ready for rental. Smart TVs with internet and international channel package.Full property management with maid service once a week 3 times a week for swimming pool service and 2 times a week gardening.Furniture also Includes extra washing machines and dryer professional ice machine and wine cellar. Ownership is leasehold for the land but there is a possibility to upgrade to Thai company Freehold.