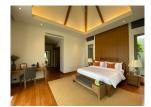

## Luxurious Balinese Private Pool Villa (PCTH2686)

| Details                            | Features                    |
|------------------------------------|-----------------------------|
| Bedrooms: 5                        | Cable TV                    |
| Bathrooms: 5                       | Jacuzzi                     |
| Floors: 1                          | Manned Security             |
| Interior size: 350 sq.m.           | CCTV                        |
| Land size: 980 sq.m.               |                             |
| Exterior size: 272 sq.m.           | Cherng Talay, Phuket        |
| Total Built Area: 622 sq.m.        | Chefing Tuluy, Thuket       |
| Furniture: Fully furnished         | Villa / House               |
| Kitchen: European-style            |                             |
| Beach: Available                   | Agent Information           |
| Garden: Mid-size                   | organ@millennium.realestate |
| Car park: 1                        | organe innenntunitealestate |
| Swimming Pool: Private             |                             |
| Sale Price : 44M THB               |                             |
| Long Term Rent Price : 180,000 THB |                             |

## Description

This villa comprises of 4 bedrooms and 1 extra small maid/storage room fully furnished and equipped ready for rental. Smart TVs with internet and international channel package.Full property management with maid service once a week 3 times a week for swimming pool service and 2 times a week gardening.Furniture also Includes extra washing machines and dryer professional ice machine and wine cellar. Ownership is leasehold for the land but there is a possibility to upgrade to Thai company Freehold.