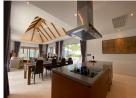

## Luxurious Balinese Private Pool Villa (PCTH2686)

| Details                            | Features                    |
|------------------------------------|-----------------------------|
| Bedrooms: 5                        | Cable TV                    |
| Bathrooms: 5                       | Jacuzzi                     |
| Floors: 1                          | Manned Security             |
| Interior size: 350 sq.m.           | CCTV                        |
| Land size: 980 sq.m.               |                             |
| Exterior size: 272 sq.m.           | Cherng Talay, Phuket        |
| Total Built Area: 622 sq.m.        | Chefing Tuluy, Thuket       |
| Furniture: Fully furnished         | Villa / House               |
| Kitchen: European-style            |                             |
| Beach: Available                   | Agent Information           |
| Garden: Mid-size                   | organ@millennium.realestate |
| Car park: 1                        | organe innenntunitealestate |
| Swimming Pool: Private             |                             |
| Sale Price : 44M THB               |                             |
| Long Term Rent Price : 180,000 THB |                             |

## Description

This villa comprises of 4 bedrooms and 1 extra small maid/storage room fully furnished and equipped ready for rental. Smart TVs with internet and international channel package.Full property management with maid service once a week 3 times a week for swimming pool service and 2 times a week gardening.Furniture also Includes extra washing machines and dryer professional ice machine and wine cellar. Ownership is leasehold for the land but there is a possibility to upgrade to Thai company Freehold.