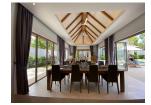

## Luxurious Balinese Private Pool Villa (PCTH2686)

| Details                            | Features                    |
|------------------------------------|-----------------------------|
| Bedrooms: 5                        | Cable TV                    |
| Bathrooms: 5                       | Jacuzzi                     |
| Floors: 1                          | Manned Security             |
| Interior size: 350 sq.m.           | CCTV                        |
| Land size: 980 sq.m.               |                             |
| Exterior size: 272 sq.m.           | Cherng Talay, Phuket        |
| Total Built Area: 622 sq.m.        | Chefing Tuluy, Thuket       |
| Furniture: Fully furnished         | Villa / House               |
| Kitchen: European-style            |                             |
| Beach: Available                   | Agent Information           |
| Garden: Mid-size                   | organ@millennium.realestate |
| Car park: 1                        | organe innenntunitealestate |
| Swimming Pool: Private             |                             |
| Sale Price : 44M THB               |                             |
| Long Term Rent Price : 180,000 THB |                             |