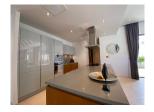

## Luxurious Balinese Private Pool Villa (PCTH2686)

| Details                            | Features                    |
|------------------------------------|-----------------------------|
| Bedrooms: 5                        | Cable TV                    |
| Bathrooms: 5                       | Jacuzzi                     |
| Floors: 1                          | Manned Security             |
| Interior size: 350 sq.m.           | CCTV                        |
| Land size: 980 sq.m.               |                             |
| Exterior size: 272 sq.m.           | Cherng Talay, Phuket        |
| Total Built Area: 622 sq.m.        | Chefing Tuluy, Thuket       |
| Furniture: Fully furnished         | Villa / House               |
| Kitchen: European-style            |                             |
| Beach: Available                   | Agent Information           |
| Garden: Mid-size                   | organ@millennium.realestate |
| Car park: 1                        | organe innenntunitealestate |
| Swimming Pool: Private             |                             |
| Sale Price : 44M THB               |                             |
| Long Term Rent Price : 180,000 THB |                             |

## Description

This villa comprises of 4 bedrooms and 1 extra small maid/storage room fully furnished and equipped ready for rental. Smart TVs with internet and international channel package.Full property management with maid service once a week 3 times a week for swimming pool service and 2 times a week gardening.Furniture also Includes extra washing machines and dryer professional ice machine and wine cellar. Ownership is leasehold for the land but there is a possibility to upgrade to Thai company Freehold.