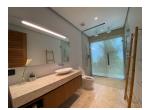

## Luxurious Balinese Private Pool Villa (PCTH2686)

| Details                            | Features                    |
|------------------------------------|-----------------------------|
| Bedrooms: 5                        | Cable TV                    |
| Bathrooms: 5                       | Jacuzzi                     |
| Floors: 1                          | Manned Security             |
| Interior size: 350 sq.m.           | CCTV                        |
| Land size: 980 sq.m.               |                             |
| Exterior size: 272 sq.m.           | Cherng Talay, Phuket        |
| Total Built Area: 622 sq.m.        | Chefing Tuluy, Thuket       |
| Furniture: Fully furnished         | Villa / House               |
| Kitchen: European-style            |                             |
| Beach: Available                   | Agent Information           |
| Garden: Mid-size                   | organ@millennium.realestate |
| Car park: 1                        | organe innenntunitealestate |
| Swimming Pool: Private             |                             |
| Sale Price : 44M THB               |                             |
| Long Term Rent Price : 180,000 THB |                             |