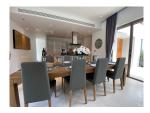

## Luxurious Balinese Private Pool Villa (PCTH2686)

| Details                            | Features                    |
|------------------------------------|-----------------------------|
| Bedrooms: 5                        | Cable TV                    |
| Bathrooms: 5                       | Jacuzzi                     |
| Floors: 1                          | Manned Security             |
| Interior size: 350 sq.m.           | CCTV                        |
| Land size: 980 sq.m.               |                             |
| Exterior size: 272 sq.m.           | Cherng Talay, Phuket        |
| Total Built Area: 622 sq.m.        | Chefing Tuluy, Thuket       |
| Furniture: Fully furnished         | Villa / House               |
| Kitchen: European-style            |                             |
| Beach: Available                   | Agent Information           |
| Garden: Mid-size                   | organ@millennium.realestate |
| Car park: 1                        | organe innenntunitealestate |
| Swimming Pool: Private             |                             |
| Sale Price : 44M THB               |                             |
| Long Term Rent Price : 180,000 THB |                             |

## Description

This villa comprises of 4 bedrooms and 1 extra small maid/storage room fully furnished and equipped ready for rental. Smart TVs with internet and international channel package.Full property management with maid service once a week 3 times a week for swimming pool service and 2 times a week gardening.Furniture also Includes extra washing machines and dryer professional ice machine and wine cellar. Ownership is leasehold for the land but there is a possibility to upgrade to Thai company Freehold.