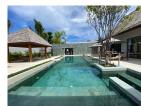

## Luxurious Balinese Private Pool Villa (PCTH2686)

| Details                            | Features                    |
|------------------------------------|-----------------------------|
| Bedrooms: 5                        | Cable TV                    |
| Bathrooms: 5                       | Jacuzzi                     |
| Floors: 1                          | Manned Security             |
| Interior size: 350 sq.m.           | CCTV                        |
| Land size: 980 sq.m.               |                             |
| Exterior size: 272 sq.m.           | Cherng Talay, Phuket        |
| Total Built Area: 622 sq.m.        | Chefing Tuluy, Thuket       |
| Furniture: Fully furnished         | Villa / House               |
| Kitchen: European-style            |                             |
| Beach: Available                   | Agent Information           |
| Garden: Mid-size                   | organ@millennium.realestate |
| Car park: 1                        | organe innenntunitealestate |
| Swimming Pool: Private             |                             |
| Sale Price : 44M THB               |                             |
| Long Term Rent Price : 180,000 THB |                             |