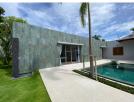

## Luxurious Balinese Private Pool Villa (PCTH2686)

| Details                            | Features                    |
|------------------------------------|-----------------------------|
| Bedrooms: 5                        | Cable TV                    |
| Bathrooms: 5                       | Jacuzzi                     |
| Floors: 1                          | Manned Security             |
| Interior size: 350 sq.m.           | CCTV                        |
| Land size: 980 sq.m.               |                             |
| Exterior size: 272 sq.m.           | Cherng Talay, Phuket        |
| Total Built Area: 622 sq.m.        | Chefing Tuluy, Thuket       |
| Furniture: Fully furnished         | Villa / House               |
| Kitchen: European-style            |                             |
| Beach: Available                   | Agent Information           |
| Garden: Mid-size                   | organ@millennium.realestate |
| Car park: 1                        | organe innenntunitealestate |
| Swimming Pool: Private             |                             |
| Sale Price : 44M THB               |                             |
| Long Term Rent Price : 180,000 THB |                             |