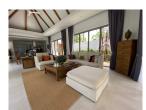

## Luxurious Balinese Private Pool Villa (PCTH2686)

| Details                            | Features                    |
|------------------------------------|-----------------------------|
| Bedrooms: 5                        | Cable TV                    |
| Bathrooms: 5                       | Jacuzzi                     |
| Floors: 1                          | Manned Security             |
| Interior size: 350 sq.m.           | CCTV                        |
| Land size: 980 sq.m.               |                             |
| Exterior size: 272 sq.m.           | Cherng Talay, Phuket        |
| Total Built Area: 622 sq.m.        | Chefing Tuluy, Thuket       |
| Furniture: Fully furnished         | Villa / House               |
| Kitchen: European-style            |                             |
| Beach: Available                   | Agent Information           |
| Garden: Mid-size                   | organ@millennium.realestate |
| Car park: 1                        | organe innenntunitealestate |
| Swimming Pool: Private             |                             |
| Sale Price : 44M THB               |                             |
| Long Term Rent Price : 180,000 THB |                             |

## Description

This villa comprises of 4 bedrooms and 1 extra small maid/storage room fully furnished and equipped ready for rental. Smart TVs with internet and international channel package.Full property management with maid service once a week 3 times a week for swimming pool service and 2 times a week gardening.Furniture also Includes extra washing machines and dryer professional ice machine and wine cellar. Ownership is leasehold for the land but there is a possibility to upgrade to Thai company Freehold.