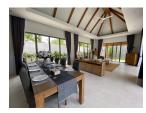

## Luxurious Balinese Private Pool Villa (PCTH2686)

| Details                            | Features                    |
|------------------------------------|-----------------------------|
| Bedrooms: 5                        | Cable TV                    |
| Bathrooms: 5                       | Jacuzzi                     |
| Floors: 1                          | Manned Security             |
| Interior size: 350 sq.m.           | CCTV                        |
| Land size: 980 sq.m.               |                             |
| Exterior size: 272 sq.m.           | Cherng Talay, Phuket        |
| Total Built Area: 622 sq.m.        | Chefing Tuluy, Thuket       |
| Furniture: Fully furnished         | Villa / House               |
| Kitchen: European-style            |                             |
| Beach: Available                   | Agent Information           |
| Garden: Mid-size                   | organ@millennium.realestate |
| Car park: 1                        | organe innenntunitealestate |
| Swimming Pool: Private             |                             |
| Sale Price : 44M THB               |                             |
| Long Term Rent Price : 180,000 THB |                             |

## Description

This villa comprises of 4 bedrooms and 1 extra small maid/storage room fully furnished and equipped ready for rental. Smart TVs with internet and international channel package.Full property management with maid service once a week 3 times a week for swimming pool service and 2 times a week gardening.Furniture also Includes extra washing machines and dryer professional ice machine and wine cellar. Ownership is leasehold for the land but there is a possibility to upgrade to Thai company Freehold.