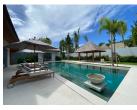

## Luxurious Balinese Private Pool Villa (PCTH2686)

| Details                            | Features                    |
|------------------------------------|-----------------------------|
| Bedrooms: 5                        | Cable TV                    |
| Bathrooms: 5                       | Jacuzzi                     |
| Floors: 1                          | Manned Security             |
| Interior size: 350 sq.m.           | CCTV                        |
| Land size: 980 sq.m.               |                             |
| Exterior size: 272 sq.m.           | Cherng Talay, Phuket        |
| Total Built Area: 622 sq.m.        | Chefing Tuluy, Thuket       |
| Furniture: Fully furnished         | Villa / House               |
| Kitchen: European-style            |                             |
| Beach: Available                   | Agent Information           |
| Garden: Mid-size                   | organ@millennium.realestate |
| Car park: 1                        | organe innenntunitealestate |
| Swimming Pool: Private             |                             |
| Sale Price : 44M THB               |                             |
| Long Term Rent Price : 180,000 THB |                             |

## Description

This villa comprises of 4 bedrooms and 1 extra small maid/storage room fully furnished and equipped ready for rental. Smart TVs with internet and international channel package.Full property management with maid service once a week 3 times a week for swimming pool service and 2 times a week gardening.Furniture also Includes extra washing machines and dryer professional ice machine and wine cellar. Ownership is leasehold for the land but there is a possibility to upgrade to Thai company Freehold.