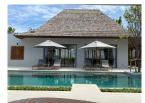

## Luxurious Balinese Private Pool Villa (PCTH2686)

| Details                            | Features                    |
|------------------------------------|-----------------------------|
| Bedrooms: 5                        | Cable TV                    |
| Bathrooms: 5                       | Jacuzzi                     |
| Floors: 1                          | Manned Security             |
| Interior size: 350 sq.m.           | CCTV                        |
| Land size: 980 sq.m.               |                             |
| Exterior size: 272 sq.m.           | Cherng Talay, Phuket        |
| Total Built Area: 622 sq.m.        | Chefing Tuluy, Thuket       |
| Furniture: Fully furnished         | Villa / House               |
| Kitchen: European-style            |                             |
| Beach: Available                   | Agent Information           |
| Garden: Mid-size                   | organ@millennium.realestate |
| Car park: 1                        | organe innenntunitealestate |
| Swimming Pool: Private             |                             |
| Sale Price : 44M THB               |                             |
| Long Term Rent Price : 180,000 THB |                             |