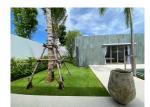

## Luxurious Balinese Private Pool Villa (PCTH2686)

| Details                            | Features                    |
|------------------------------------|-----------------------------|
| Bedrooms: 5                        | Cable TV                    |
| Bathrooms: 5                       | Jacuzzi                     |
| Floors: 1                          | Manned Security             |
| Interior size: 350 sq.m.           | CCTV                        |
| Land size: 980 sq.m.               |                             |
| Exterior size: 272 sq.m.           | Cherng Talay, Phuket        |
| Total Built Area: 622 sq.m.        | Chefing Tuluy, Thuket       |
| Furniture: Fully furnished         | Villa / House               |
| Kitchen: European-style            |                             |
| Beach: Available                   | Agent Information           |
| Garden: Mid-size                   | organ@millennium.realestate |
| Car park: 1                        | organe innenntunitealestate |
| Swimming Pool: Private             |                             |
| Sale Price : 44M THB               |                             |
| Long Term Rent Price : 180,000 THB |                             |

## Description

This villa comprises of 4 bedrooms and 1 extra small maid/storage room fully furnished and equipped ready for rental. Smart TVs with internet and international channel package.Full property management with maid service once a week 3 times a week for swimming pool service and 2 times a week gardening.Furniture also Includes extra washing machines and dryer professional ice machine and wine cellar. Ownership is leasehold for the land but there is a possibility to upgrade to Thai company Freehold.