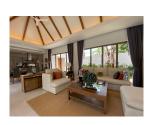

## Luxurious Balinese Private Pool Villa (PCTH2686)

| Details                            | Features                    |
|------------------------------------|-----------------------------|
| Bedrooms: 5                        | Cable TV                    |
| Bathrooms: 5                       | Jacuzzi                     |
| Floors: 1                          | Manned Security             |
| Interior size: 350 sq.m.           | CCTV                        |
| Land size: 980 sq.m.               |                             |
| Exterior size: 272 sq.m.           | Cherng Talay, Phuket        |
| Total Built Area: 622 sq.m.        | Chefing Tuluy, Thuket       |
| Furniture: Fully furnished         | Villa / House               |
| Kitchen: European-style            |                             |
| Beach: Available                   | Agent Information           |
| Garden: Mid-size                   | organ@millennium.realestate |
| Car park: 1                        | organe innenntunitealestate |
| Swimming Pool: Private             |                             |
| Sale Price : 44M THB               |                             |
| Long Term Rent Price : 180,000 THB |                             |

## Description

This villa comprises of 4 bedrooms and 1 extra small maid/storage room fully furnished and equipped ready for rental. Smart TVs with internet and international channel package.Full property management with maid service once a week 3 times a week for swimming pool service and 2 times a week gardening.Furniture also Includes extra washing machines and dryer professional ice machine and wine cellar. Ownership is leasehold for the land but there is a possibility to upgrade to Thai company Freehold.