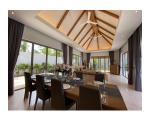

## Luxurious Balinese Private Pool Villa (PCTH2686)

| Details                            | Features                    |
|------------------------------------|-----------------------------|
| Bedrooms: 5                        | Cable TV                    |
| Bathrooms: 5                       | Jacuzzi                     |
| Floors: 1                          | Manned Security             |
| Interior size: 350 sq.m.           | CCTV                        |
| Land size: 980 sq.m.               |                             |
| Exterior size: 272 sq.m.           | Cherng Talay, Phuket        |
| Total Built Area: 622 sq.m.        | Chefing Tuluy, Thuket       |
| Furniture: Fully furnished         | Villa / House               |
| Kitchen: European-style            |                             |
| Beach: Available                   | Agent Information           |
| Garden: Mid-size                   | organ@millennium.realestate |
| Car park: 1                        | organe innenntunitealestate |
| Swimming Pool: Private             |                             |
| Sale Price : 44M THB               |                             |
| Long Term Rent Price : 180,000 THB |                             |

## Description

This villa comprises of 4 bedrooms and 1 extra small maid/storage room fully furnished and equipped ready for rental. Smart TVs with internet and international channel package.Full property management with maid service once a week 3 times a week for swimming pool service and 2 times a week gardening.Furniture also Includes extra washing machines and dryer professional ice machine and wine cellar. Ownership is leasehold for the land but there is a possibility to upgrade to Thai company Freehold.