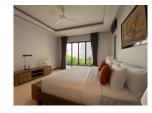

## Luxurious Balinese Private Pool Villa (PCTH2686)

| Details                            | Features                    |
|------------------------------------|-----------------------------|
| Bedrooms: 5                        | Cable TV                    |
| Bathrooms: 5                       | Jacuzzi                     |
| Floors: 1                          | Manned Security             |
| Interior size: 350 sq.m.           | CCTV                        |
| Land size: 980 sq.m.               |                             |
| Exterior size: 272 sq.m.           | Cherng Talay, Phuket        |
| Total Built Area: 622 sq.m.        | Chefing Tuluy, Thuket       |
| Furniture: Fully furnished         | Villa / House               |
| Kitchen: European-style            |                             |
| Beach: Available                   | Agent Information           |
| Garden: Mid-size                   | organ@millennium.realestate |
| Car park: 1                        | organe innenntunitealestate |
| Swimming Pool: Private             |                             |
| Sale Price : 44M THB               |                             |
| Long Term Rent Price : 180,000 THB |                             |

## Description

This villa comprises of 4 bedrooms and 1 extra small maid/storage room fully furnished and equipped ready for rental. Smart TVs with internet and international channel package.Full property management with maid service once a week 3 times a week for swimming pool service and 2 times a week gardening.Furniture also Includes extra washing machines and dryer professional ice machine and wine cellar. Ownership is leasehold for the land but there is a possibility to upgrade to Thai company Freehold.