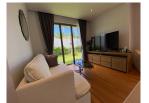

## Luxurious Balinese Private Pool Villa (PCTH2686)

| Details                            | Features                    |
|------------------------------------|-----------------------------|
| Bedrooms: 5                        | Cable TV                    |
| Bathrooms: 5                       | Jacuzzi                     |
| Floors: 1                          | Manned Security             |
| Interior size: 350 sq.m.           | CCTV                        |
| Land size: 980 sq.m.               |                             |
| Exterior size: 272 sq.m.           | Cherng Talay, Phuket        |
| Total Built Area: 622 sq.m.        | Chefing Tuluy, Thuket       |
| Furniture: Fully furnished         | Villa / House               |
| Kitchen: European-style            |                             |
| Beach: Available                   | Agent Information           |
| Garden: Mid-size                   | organ@millennium.realestate |
| Car park: 1                        | organe innenntunitealestate |
| Swimming Pool: Private             |                             |
| Sale Price : 44M THB               |                             |
| Long Term Rent Price : 180,000 THB |                             |

## Description

This villa comprises of 4 bedrooms and 1 extra small maid/storage room fully furnished and equipped ready for rental. Smart TVs with internet and international channel package.Full property management with maid service once a week 3 times a week for swimming pool service and 2 times a week gardening.Furniture also Includes extra washing machines and dryer professional ice machine and wine cellar. Ownership is leasehold for the land but there is a possibility to upgrade to Thai company Freehold.