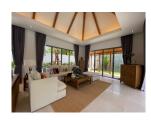

## Luxurious Balinese Private Pool Villa (PCTH2686)

| Details                            | Features                    |
|------------------------------------|-----------------------------|
| Bedrooms: 5                        | Cable TV                    |
| Bathrooms: 5                       | Jacuzzi                     |
| Floors: 1                          | Manned Security             |
| Interior size: 350 sq.m.           | CCTV                        |
| Land size: 980 sq.m.               |                             |
| Exterior size: 272 sq.m.           | Cherng Talay, Phuket        |
| Total Built Area: 622 sq.m.        | Chefing Tuluy, Thuket       |
| Furniture: Fully furnished         | Villa / House               |
| Kitchen: European-style            |                             |
| Beach: Available                   | Agent Information           |
| Garden: Mid-size                   | organ@millennium.realestate |
| Car park: 1                        | organe innenntunitealestate |
| Swimming Pool: Private             |                             |
| Sale Price : 44M THB               |                             |
| Long Term Rent Price : 180,000 THB |                             |

## Description

This villa comprises of 4 bedrooms and 1 extra small maid/storage room fully furnished and equipped ready for rental. Smart TVs with internet and international channel package.Full property management with maid service once a week 3 times a week for swimming pool service and 2 times a week gardening.Furniture also Includes extra washing machines and dryer professional ice machine and wine cellar. Ownership is leasehold for the land but there is a possibility to upgrade to Thai company Freehold.