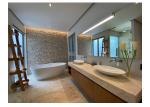

## Luxurious Balinese Private Pool Villa (PCTH2686)

| Details                            | Features                    |
|------------------------------------|-----------------------------|
| Bedrooms: 5                        | Cable TV                    |
| Bathrooms: 5                       | Jacuzzi                     |
| Floors: 1                          | Manned Security             |
| Interior size: 350 sq.m.           | CCTV                        |
| Land size: 980 sq.m.               |                             |
| Exterior size: 272 sq.m.           | Cherng Talay, Phuket        |
| Total Built Area: 622 sq.m.        | Chefing Tuluy, Thuket       |
| Furniture: Fully furnished         | Villa / House               |
| Kitchen: European-style            |                             |
| Beach: Available                   | Agent Information           |
| Garden: Mid-size                   | organ@millennium.realestate |
| Car park: 1                        | organe innenntunitealestate |
| Swimming Pool: Private             |                             |
| Sale Price : 44M THB               |                             |
| Long Term Rent Price : 180,000 THB |                             |