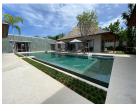

## Luxurious Balinese Private Pool Villa (PCTH2686)

| Details                            | Features                    |
|------------------------------------|-----------------------------|
| Bedrooms: 5                        | Cable TV                    |
| Bathrooms: 5                       | Jacuzzi                     |
| Floors: 1                          | Manned Security             |
| Interior size: 350 sq.m.           | CCTV                        |
| Land size: 980 sq.m.               |                             |
| Exterior size: 272 sq.m.           | Cherng Talay, Phuket        |
| Total Built Area: 622 sq.m.        | Chefing Tuluy, Thuket       |
| Furniture: Fully furnished         | Villa / House               |
| Kitchen: European-style            |                             |
| Beach: Available                   | Agent Information           |
| Garden: Mid-size                   | organ@millennium.realestate |
| Car park: 1                        | organe innenntunitealestate |
| Swimming Pool: Private             |                             |
| Sale Price : 44M THB               |                             |
| Long Term Rent Price : 180,000 THB |                             |