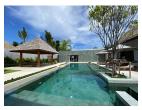

## Luxurious Balinese Private Pool Villa (PCTH2686)

| Details                            | Features                    |
|------------------------------------|-----------------------------|
| Bedrooms: 5                        | Cable TV                    |
| Bathrooms: 5                       | Jacuzzi                     |
| Floors: 1                          | Manned Security             |
| Interior size: 350 sq.m.           | CCTV                        |
| Land size: 980 sq.m.               |                             |
| Exterior size: 272 sq.m.           | Cherng Talay, Phuket        |
| Total Built Area: 622 sq.m.        | Chefing Tuluy, Thuket       |
| Furniture: Fully furnished         | Villa / House               |
| Kitchen: European-style            |                             |
| Beach: Available                   | Agent Information           |
| Garden: Mid-size                   | organ@millennium.realestate |
| Car park: 1                        | organe innenntunitealestate |
| Swimming Pool: Private             |                             |
| Sale Price : 44M THB               |                             |
| Long Term Rent Price : 180,000 THB |                             |

## Description

This villa comprises of 4 bedrooms and 1 extra small maid/storage room fully furnished and equipped ready for rental. Smart TVs with internet and international channel package.Full property management with maid service once a week 3 times a week for swimming pool service and 2 times a week gardening.Furniture also Includes extra washing machines and dryer professional ice machine and wine cellar. Ownership is leasehold for the land but there is a possibility to upgrade to Thai company Freehold.