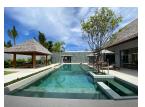

## Luxurious Balinese Private Pool Villa (PCTH2686)

| Details                            | Features                    |
|------------------------------------|-----------------------------|
| Bedrooms: 5                        | Cable TV                    |
| Bathrooms: 5                       | Jacuzzi                     |
| Floors: 1                          | Manned Security             |
| Interior size: 350 sq.m.           | CCTV                        |
| Land size: 980 sq.m.               |                             |
| Exterior size: 272 sq.m.           | Cherng Talay, Phuket        |
| Total Built Area: 622 sq.m.        | Chefing Tuluy, Thuket       |
| Furniture: Fully furnished         | Villa / House               |
| Kitchen: European-style            |                             |
| Beach: Available                   | Agent Information           |
| Garden: Mid-size                   | organ@millennium.realestate |
| Car park: 1                        | organe innenntunitealestate |
| Swimming Pool: Private             |                             |
| Sale Price : 44M THB               |                             |
| Long Term Rent Price : 180,000 THB |                             |