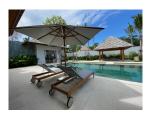

## Luxurious Balinese Private Pool Villa (PCTH2686)

| Details                            | Features                    |
|------------------------------------|-----------------------------|
| Bedrooms: 5                        | Cable TV                    |
| Bathrooms: 5                       | Jacuzzi                     |
| Floors: 1                          | Manned Security             |
| Interior size: 350 sq.m.           | CCTV                        |
| Land size: 980 sq.m.               |                             |
| Exterior size: 272 sq.m.           | Cherng Talay, Phuket        |
| Total Built Area: 622 sq.m.        | Chefing Tuluy, Thuket       |
| Furniture: Fully furnished         | Villa / House               |
| Kitchen: European-style            |                             |
| Beach: Available                   | Agent Information           |
| Garden: Mid-size                   | organ@millennium.realestate |
| Car park: 1                        | organe innenntunitealestate |
| Swimming Pool: Private             |                             |
| Sale Price : 44M THB               |                             |
| Long Term Rent Price : 180,000 THB |                             |