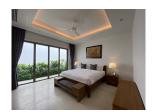

## Luxurious Balinese Private Pool Villa (PCTH2686)

| Details                            | Features                    |
|------------------------------------|-----------------------------|
| Bedrooms: 5                        | Cable TV                    |
| Bathrooms: 5                       | Jacuzzi                     |
| Floors: 1                          | Manned Security             |
| Interior size: 350 sq.m.           | CCTV                        |
| Land size: 980 sq.m.               |                             |
| Exterior size: 272 sq.m.           | Cherng Talay, Phuket        |
| Total Built Area: 622 sq.m.        | Chefing Tuluy, Thuket       |
| Furniture: Fully furnished         | Villa / House               |
| Kitchen: European-style            |                             |
| Beach: Available                   | Agent Information           |
| Garden: Mid-size                   | organ@millennium.realestate |
| Car park: 1                        | organe innenntunitealestate |
| Swimming Pool: Private             |                             |
| Sale Price : 44M THB               |                             |
| Long Term Rent Price : 180,000 THB |                             |

## Description

This villa comprises of 4 bedrooms and 1 extra small maid/storage room fully furnished and equipped ready for rental. Smart TVs with internet and international channel package.Full property management with maid service once a week 3 times a week for swimming pool service and 2 times a week gardening.Furniture also Includes extra washing machines and dryer professional ice machine and wine cellar. Ownership is leasehold for the land but there is a possibility to upgrade to Thai company Freehold.