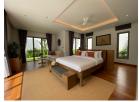

## Luxurious Balinese Private Pool Villa (PCTH2686)

| Details                            | Features                    |
|------------------------------------|-----------------------------|
| Bedrooms: 5                        | Cable TV                    |
| Bathrooms: 5                       | Jacuzzi                     |
| Floors: 1                          | Manned Security             |
| Interior size: 350 sq.m.           | CCTV                        |
| Land size: 980 sq.m.               |                             |
| Exterior size: 272 sq.m.           | Cherng Talay, Phuket        |
| Total Built Area: 622 sq.m.        | Chefing Tuluy, Thuket       |
| Furniture: Fully furnished         | Villa / House               |
| Kitchen: European-style            |                             |
| Beach: Available                   | Agent Information           |
| Garden: Mid-size                   | organ@millennium.realestate |
| Car park: 1                        | organe innenntunitealestate |
| Swimming Pool: Private             |                             |
| Sale Price : 44M THB               |                             |
| Long Term Rent Price : 180,000 THB |                             |

## Description

This villa comprises of 4 bedrooms and 1 extra small maid/storage room fully furnished and equipped ready for rental. Smart TVs with internet and international channel package.Full property management with maid service once a week 3 times a week for swimming pool service and 2 times a week gardening.Furniture also Includes extra washing machines and dryer professional ice machine and wine cellar. Ownership is leasehold for the land but there is a possibility to upgrade to Thai company Freehold.