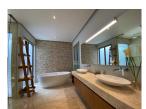

## Luxurious Balinese Private Pool Villa (PCTH2686)

| Details                            | Features                    |
|------------------------------------|-----------------------------|
| Bedrooms: 5                        | Cable TV                    |
| Bathrooms: 5                       | Jacuzzi                     |
| Floors: 1                          | Manned Security             |
| Interior size: 350 sq.m.           | CCTV                        |
| Land size: 980 sq.m.               |                             |
| Exterior size: 272 sq.m.           | Cherng Talay, Phuket        |
| Total Built Area: 622 sq.m.        | Chefing Tuluy, Thuket       |
| Furniture: Fully furnished         | Villa / House               |
| Kitchen: European-style            |                             |
| Beach: Available                   | Agent Information           |
| Garden: Mid-size                   | organ@millennium.realestate |
| Car park: 1                        | organe innenntunitealestate |
| Swimming Pool: Private             |                             |
| Sale Price : 44M THB               |                             |
| Long Term Rent Price : 180,000 THB |                             |

## Description

This villa comprises of 4 bedrooms and 1 extra small maid/storage room fully furnished and equipped ready for rental. Smart TVs with internet and international channel package.Full property management with maid service once a week 3 times a week for swimming pool service and 2 times a week gardening.Furniture also Includes extra washing machines and dryer professional ice machine and wine cellar. Ownership is leasehold for the land but there is a possibility to upgrade to Thai company Freehold.