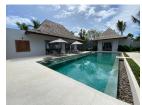

## Luxurious Balinese Private Pool Villa (PCTH2686)

| Details                            | Features                    |
|------------------------------------|-----------------------------|
| Bedrooms: 5                        | Cable TV                    |
| Bathrooms: 5                       | Jacuzzi                     |
| Floors: 1                          | Manned Security             |
| Interior size: 350 sq.m.           | CCTV                        |
| Land size: 980 sq.m.               |                             |
| Exterior size: 272 sq.m.           | Cherng Talay, Phuket        |
| Total Built Area: 622 sq.m.        | Chefing Tuluy, Thuket       |
| Furniture: Fully furnished         | Villa / House               |
| Kitchen: European-style            |                             |
| Beach: Available                   | Agent Information           |
| Garden: Mid-size                   | organ@millennium.realestate |
| Car park: 1                        | organe innenntunitealestate |
| Swimming Pool: Private             |                             |
| Sale Price : 44M THB               |                             |
| Long Term Rent Price : 180,000 THB |                             |

## Description

This villa comprises of 4 bedrooms and 1 extra small maid/storage room fully furnished and equipped ready for rental. Smart TVs with internet and international channel package.Full property management with maid service once a week 3 times a week for swimming pool service and 2 times a week gardening.Furniture also Includes extra washing machines and dryer professional ice machine and wine cellar. Ownership is leasehold for the land but there is a possibility to upgrade to Thai company Freehold.