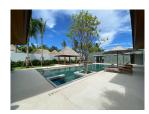

## Luxurious Balinese Private Pool Villa (PCTH2686)

| Details                            | Features                    |
|------------------------------------|-----------------------------|
| Bedrooms: 5                        | Cable TV                    |
| Bathrooms: 5                       | Jacuzzi                     |
| Floors: 1                          | Manned Security             |
| Interior size: 350 sq.m.           | CCTV                        |
| Land size: 980 sq.m.               |                             |
| Exterior size: 272 sq.m.           | Cherng Talay, Phuket        |
| Total Built Area: 622 sq.m.        | Chefing Tuluy, Thuket       |
| Furniture: Fully furnished         | Villa / House               |
| Kitchen: European-style            |                             |
| Beach: Available                   | Agent Information           |
| Garden: Mid-size                   | organ@millennium.realestate |
| Car park: 1                        | organe innenntunitealestate |
| Swimming Pool: Private             |                             |
| Sale Price : 44M THB               |                             |
| Long Term Rent Price : 180,000 THB |                             |

## Description

This villa comprises of 4 bedrooms and 1 extra small maid/storage room fully furnished and equipped ready for rental. Smart TVs with internet and international channel package.Full property management with maid service once a week 3 times a week for swimming pool service and 2 times a week gardening.Furniture also Includes extra washing machines and dryer professional ice machine and wine cellar. Ownership is leasehold for the land but there is a possibility to upgrade to Thai company Freehold.