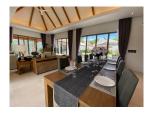

## Luxurious Balinese Private Pool Villa (PCTH2686)

| Details                            | Features                    |
|------------------------------------|-----------------------------|
| Bedrooms: 5                        | Cable TV                    |
| Bathrooms: 5                       | Jacuzzi                     |
| Floors: 1                          | Manned Security             |
| Interior size: 350 sq.m.           | CCTV                        |
| Land size: 980 sq.m.               |                             |
| Exterior size: 272 sq.m.           | Cherng Talay, Phuket        |
| Total Built Area: 622 sq.m.        | Chefing Tuluy, Thuket       |
| Furniture: Fully furnished         | Villa / House               |
| Kitchen: European-style            |                             |
| Beach: Available                   | Agent Information           |
| Garden: Mid-size                   | organ@millennium.realestate |
| Car park: 1                        | organe innenntunitealestate |
| Swimming Pool: Private             |                             |
| Sale Price : 44M THB               |                             |
| Long Term Rent Price : 180,000 THB |                             |

## Description

This villa comprises of 4 bedrooms and 1 extra small maid/storage room fully furnished and equipped ready for rental. Smart TVs with internet and international channel package.Full property management with maid service once a week 3 times a week for swimming pool service and 2 times a week gardening.Furniture also Includes extra washing machines and dryer professional ice machine and wine cellar. Ownership is leasehold for the land but there is a possibility to upgrade to Thai company Freehold.