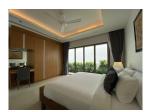

## Luxurious Balinese Private Pool Villa (PCTH2686)

| Details                            | Features                    |
|------------------------------------|-----------------------------|
| Bedrooms: 5                        | Cable TV                    |
| Bathrooms: 5                       | Jacuzzi                     |
| Floors: 1                          | Manned Security             |
| Interior size: 350 sq.m.           | CCTV                        |
| Land size: 980 sq.m.               |                             |
| Exterior size: 272 sq.m.           | Cherng Talay, Phuket        |
| Total Built Area: 622 sq.m.        | Chefing Tuluy, Thuket       |
| Furniture: Fully furnished         | Villa / House               |
| Kitchen: European-style            |                             |
| Beach: Available                   | Agent Information           |
| Garden: Mid-size                   | organ@millennium.realestate |
| Car park: 1                        | organe innenntunitealestate |
| Swimming Pool: Private             |                             |
| Sale Price : 44M THB               |                             |
| Long Term Rent Price : 180,000 THB |                             |

## Description

This villa comprises of 4 bedrooms and 1 extra small maid/storage room fully furnished and equipped ready for rental. Smart TVs with internet and international channel package.Full property management with maid service once a week 3 times a week for swimming pool service and 2 times a week gardening.Furniture also Includes extra washing machines and dryer professional ice machine and wine cellar. Ownership is leasehold for the land but there is a possibility to upgrade to Thai company Freehold.