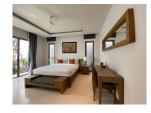

## Luxurious Balinese Private Pool Villa (PCTH2686)

| Details                            | Features                    |
|------------------------------------|-----------------------------|
| Bedrooms: 5                        | Cable TV                    |
| Bathrooms: 5                       | Jacuzzi                     |
| Floors: 1                          | Manned Security             |
| Interior size: 350 sq.m.           | CCTV                        |
| Land size: 980 sq.m.               |                             |
| Exterior size: 272 sq.m.           | Cherng Talay, Phuket        |
| Total Built Area: 622 sq.m.        | Chefing Tuluy, Thuket       |
| Furniture: Fully furnished         | Villa / House               |
| Kitchen: European-style            |                             |
| Beach: Available                   | Agent Information           |
| Garden: Mid-size                   | organ@millennium.realestate |
| Car park: 1                        | organe innenntunitealestate |
| Swimming Pool: Private             |                             |
| Sale Price : 44M THB               |                             |
| Long Term Rent Price : 180,000 THB |                             |

## Description

This villa comprises of 4 bedrooms and 1 extra small maid/storage room fully furnished and equipped ready for rental. Smart TVs with internet and international channel package.Full property management with maid service once a week 3 times a week for swimming pool service and 2 times a week gardening.Furniture also Includes extra washing machines and dryer professional ice machine and wine cellar. Ownership is leasehold for the land but there is a possibility to upgrade to Thai company Freehold.