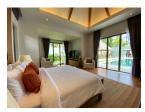

## Luxurious Balinese Private Pool Villa (PCTH2686)

| Details                            | Features                    |
|------------------------------------|-----------------------------|
| Bedrooms: 5                        | Cable TV                    |
| Bathrooms: 5                       | Jacuzzi                     |
| Floors: 1                          | Manned Security             |
| Interior size: 350 sq.m.           | CCTV                        |
| Land size: 980 sq.m.               |                             |
| Exterior size: 272 sq.m.           | Cherng Talay, Phuket        |
| Total Built Area: 622 sq.m.        | Chefing Tuluy, Thuket       |
| Furniture: Fully furnished         | Villa / House               |
| Kitchen: European-style            |                             |
| Beach: Available                   | Agent Information           |
| Garden: Mid-size                   | organ@millennium.realestate |
| Car park: 1                        | organe innenntunitealestate |
| Swimming Pool: Private             |                             |
| Sale Price : 44M THB               |                             |
| Long Term Rent Price : 180,000 THB |                             |