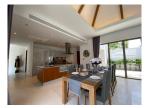

## Luxurious Balinese Private Pool Villa (PCTH2686)

| Details                            | Features                    |
|------------------------------------|-----------------------------|
| Bedrooms: 5                        | Cable TV                    |
| Bathrooms: 5                       | Jacuzzi                     |
| Floors: 1                          | Manned Security             |
| Interior size: 350 sq.m.           | CCTV                        |
| Land size: 980 sq.m.               |                             |
| Exterior size: 272 sq.m.           | Cherng Talay, Phuket        |
| Total Built Area: 622 sq.m.        | Chefing Tuluy, Thuket       |
| Furniture: Fully furnished         | Villa / House               |
| Kitchen: European-style            |                             |
| Beach: Available                   | Agent Information           |
| Garden: Mid-size                   | organ@millennium.realestate |
| Car park: 1                        | organe innenntunitealestate |
| Swimming Pool: Private             |                             |
| Sale Price : 44M THB               |                             |
| Long Term Rent Price : 180,000 THB |                             |

## Description

This villa comprises of 4 bedrooms and 1 extra small maid/storage room fully furnished and equipped ready for rental. Smart TVs with internet and international channel package.Full property management with maid service once a week 3 times a week for swimming pool service and 2 times a week gardening.Furniture also Includes extra washing machines and dryer professional ice machine and wine cellar. Ownership is leasehold for the land but there is a possibility to upgrade to Thai company Freehold.