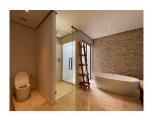

## Luxurious Balinese Private Pool Villa (PCTH2686)

| Details                            | Features                    |
|------------------------------------|-----------------------------|
| Bedrooms: 5                        | Cable TV                    |
| Bathrooms: 5                       | Jacuzzi                     |
| Floors: 1                          | Manned Security             |
| Interior size: 350 sq.m.           | CCTV                        |
| Land size: 980 sq.m.               |                             |
| Exterior size: 272 sq.m.           | Cherng Talay, Phuket        |
| Total Built Area: 622 sq.m.        | Chefing Tuluy, Thuket       |
| Furniture: Fully furnished         | Villa / House               |
| Kitchen: European-style            |                             |
| Beach: Available                   | Agent Information           |
| Garden: Mid-size                   | organ@millennium.realestate |
| Car park: 1                        | organe innenntunitealestate |
| Swimming Pool: Private             |                             |
| Sale Price : 44M THB               |                             |
| Long Term Rent Price : 180,000 THB |                             |