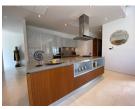

## Luxurious Balinese Private Pool Villa (PCTH2686)

| Details                            | Features                    |
|------------------------------------|-----------------------------|
| Bedrooms: 5                        | Cable TV                    |
| Bathrooms: 5                       | Jacuzzi                     |
| Floors: 1                          | Manned Security             |
| Interior size: 350 sq.m.           | CCTV                        |
| Land size: 980 sq.m.               |                             |
| Exterior size: 272 sq.m.           | Cherng Talay, Phuket        |
| Total Built Area: 622 sq.m.        | Chefing Tuluy, Thuket       |
| Furniture: Fully furnished         | Villa / House               |
| Kitchen: European-style            |                             |
| Beach: Available                   | Agent Information           |
| Garden: Mid-size                   | organ@millennium.realestate |
| Car park: 1                        | organe innenntunitealestate |
| Swimming Pool: Private             |                             |
| Sale Price : 44M THB               |                             |
| Long Term Rent Price : 180,000 THB |                             |