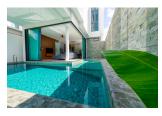

## Unique Designed Pool Villa in a Private Sanctuary (PCTH2678)

| Details                      | Features                           |
|------------------------------|------------------------------------|
| Bedrooms: 2                  | Cable TV                           |
| Bathrooms: 2                 |                                    |
| Floors: 2                    | Cherng Talay, Phuket               |
| Interior size: Not Mentioned |                                    |
| Land size: 200 sq.m.         | Villa / House                      |
| Exterior size: Not Mentioned | A source the formula of the second |
| Total Built Area: 315 sq.m.  | Agent Information                  |
| Furniture: Fully furnished   | organ@millennium.realestate        |
| Kitchen: European-style      |                                    |
| Beach: Available             |                                    |
| Garden: Small                |                                    |
| Car park: 2                  |                                    |
| Swimming Pool: Private       |                                    |
| Sale Price : 9.5M THB        |                                    |

## Description

The villas offer a luxury and modern decoration with perfectly designed to combine working spaces party spot living area and cozy bedrooms viewing over the highland area. Using high-grade material s include wood tile granite and natural stone tile wall over the pool with its jacuzzi will make your home a sweet home.