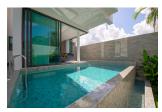

## Unique Designed Pool Villa in a Private Sanctuary (PCTH2678)

| Details                      | Features                           |
|------------------------------|------------------------------------|
| Bedrooms: 2                  | Cable TV                           |
| Bathrooms: 2                 |                                    |
| Floors: 2                    | Cherng Talay, Phuket               |
| Interior size: Not Mentioned |                                    |
| Land size: 200 sq.m.         | Villa / House                      |
| Exterior size: Not Mentioned | A source the formula of the second |
| Total Built Area: 315 sq.m.  | Agent Information                  |
| Furniture: Fully furnished   | organ@millennium.realestate        |
| Kitchen: European-style      |                                    |
| Beach: Available             |                                    |
| Garden: Small                |                                    |
| Car park: 2                  |                                    |
| Swimming Pool: Private       |                                    |
| Sale Price : 9.5M THB        |                                    |

## Description

The villas offer a luxury and modern decoration with perfectly designed to combine working spaces party spot living area and cozy bedrooms viewing over the highland area. Using high-grade material s include wood tile granite and natural stone tile wall over the pool with its jacuzzi will make your home a sweet home.