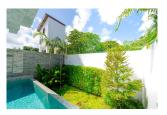

## Unique Designed Pool Villa in a Private Sanctuary (PCTH2678)

| Details                      | Features                           |
|------------------------------|------------------------------------|
| Bedrooms: 2                  | Cable TV                           |
| Bathrooms: 2                 |                                    |
| Floors: 2                    | Cherng Talay, Phuket               |
| Interior size: Not Mentioned |                                    |
| Land size: 200 sq.m.         | Villa / House                      |
| Exterior size: Not Mentioned | A source the formula of the second |
| Total Built Area: 315 sq.m.  | Agent Information                  |
| Furniture: Fully furnished   | organ@millennium.realestate        |
| Kitchen: European-style      |                                    |
| Beach: Available             |                                    |
| Garden: Small                |                                    |
| Car park: 2                  |                                    |
| Swimming Pool: Private       |                                    |
| Sale Price : 9.5M THB        |                                    |

## Description

The villas offer a luxury and modern decoration with perfectly designed to combine working spaces party spot living area and cozy bedrooms viewing over the highland area. Using high-grade material s include wood tile granite and natural stone tile wall over the pool with its jacuzzi will make your home a sweet home.