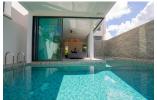

## Unique Designed Pool Villa in a Private Sanctuary (PCTH2678)

| Details                      | Features                           |
|------------------------------|------------------------------------|
| Bedrooms: 2                  | Cable TV                           |
| Bathrooms: 2                 |                                    |
| Floors: 2                    | Cherng Talay, Phuket               |
| Interior size: Not Mentioned |                                    |
| Land size: 200 sq.m.         | Villa / House                      |
| Exterior size: Not Mentioned | A source the formula of the second |
| Total Built Area: 315 sq.m.  | Agent Information                  |
| Furniture: Fully furnished   | organ@millennium.realestate        |
| Kitchen: European-style      |                                    |
| Beach: Available             |                                    |
| Garden: Small                |                                    |
| Car park: 2                  |                                    |
| Swimming Pool: Private       |                                    |
| Sale Price : 9.5M THB        |                                    |

## Description

The villas offer a luxury and modern decoration with perfectly designed to combine working spaces party spot living area and cozy bedrooms viewing over the highland area. Using high-grade material s include wood tile granite and natural stone tile wall over the pool with its jacuzzi will make your home a sweet home.