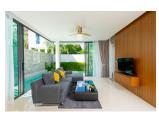

## Unique Designed Pool Villa in a Private Sanctuary (PCTH2678)

| Details                      | Features                           |
|------------------------------|------------------------------------|
| Bedrooms: 2                  | Cable TV                           |
| Bathrooms: 2                 |                                    |
| Floors: 2                    | Cherng Talay, Phuket               |
| Interior size: Not Mentioned |                                    |
| Land size: 200 sq.m.         | Villa / House                      |
| Exterior size: Not Mentioned | A source the formula of the second |
| Total Built Area: 315 sq.m.  | Agent Information                  |
| Furniture: Fully furnished   | organ@millennium.realestate        |
| Kitchen: European-style      |                                    |
| Beach: Available             |                                    |
| Garden: Small                |                                    |
| Car park: 2                  |                                    |
| Swimming Pool: Private       |                                    |
| Sale Price : 9.5M THB        |                                    |

## Description

The villas offer a luxury and modern decoration with perfectly designed to combine working spaces party spot living area and cozy bedrooms viewing over the highland area. Using high-grade material s include wood tile granite and natural stone tile wall over the pool with its jacuzzi will make your home a sweet home.