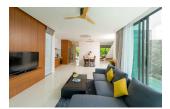

## Unique Designed Pool Villa in a Private Sanctuary (PCTH2678)

| Details                      | Features                           |
|------------------------------|------------------------------------|
| Bedrooms: 2                  | Cable TV                           |
| Bathrooms: 2                 |                                    |
| Floors: 2                    | Cherng Talay, Phuket               |
| Interior size: Not Mentioned |                                    |
| Land size: 200 sq.m.         | Villa / House                      |
| Exterior size: Not Mentioned | A source the formula of the second |
| Total Built Area: 315 sq.m.  | Agent Information                  |
| Furniture: Fully furnished   | organ@millennium.realestate        |
| Kitchen: European-style      |                                    |
| Beach: Available             |                                    |
| Garden: Small                |                                    |
| Car park: 2                  |                                    |
| Swimming Pool: Private       |                                    |
| Sale Price : 9.5M THB        |                                    |

## Description

The villas offer a luxury and modern decoration with perfectly designed to combine working spaces party spot living area and cozy bedrooms viewing over the highland area. Using high-grade material s include wood tile granite and natural stone tile wall over the pool with its jacuzzi will make your home a sweet home.