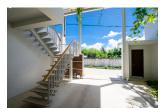

## Unique Designed Pool Villa in a Private Sanctuary (PCTH2678)

| Details                      | Features                           |
|------------------------------|------------------------------------|
| Bedrooms: 2                  | Cable TV                           |
| Bathrooms: 2                 |                                    |
| Floors: 2                    | Cherng Talay, Phuket               |
| Interior size: Not Mentioned |                                    |
| Land size: 200 sq.m.         | Villa / House                      |
| Exterior size: Not Mentioned | A source the formula of the second |
| Total Built Area: 315 sq.m.  | Agent Information                  |
| Furniture: Fully furnished   | organ@millennium.realestate        |
| Kitchen: European-style      |                                    |
| Beach: Available             |                                    |
| Garden: Small                |                                    |
| Car park: 2                  |                                    |
| Swimming Pool: Private       |                                    |
| Sale Price : 9.5M THB        |                                    |

## Description

The villas offer a luxury and modern decoration with perfectly designed to combine working spaces party spot living area and cozy bedrooms viewing over the highland area. Using high-grade material s include wood tile granite and natural stone tile wall over the pool with its jacuzzi will make your home a sweet home.