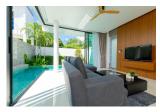

## Unique Designed Pool Villa in a Private Sanctuary (PCTH2678)

| Details                      | Features                           |
|------------------------------|------------------------------------|
| Bedrooms: 2                  | Cable TV                           |
| Bathrooms: 2                 |                                    |
| Floors: 2                    | Cherng Talay, Phuket               |
| Interior size: Not Mentioned |                                    |
| Land size: 200 sq.m.         | Villa / House                      |
| Exterior size: Not Mentioned | A source the formula of the second |
| Total Built Area: 315 sq.m.  | Agent Information                  |
| Furniture: Fully furnished   | organ@millennium.realestate        |
| Kitchen: European-style      |                                    |
| Beach: Available             |                                    |
| Garden: Small                |                                    |
| Car park: 2                  |                                    |
| Swimming Pool: Private       |                                    |
| Sale Price : 9.5M THB        |                                    |

## Description

The villas offer a luxury and modern decoration with perfectly designed to combine working spaces party spot living area and cozy bedrooms viewing over the highland area. Using high-grade material s include wood tile granite and natural stone tile wall over the pool with its jacuzzi will make your home a sweet home.