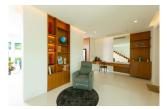

## Unique Designed Pool Villa in a Private Sanctuary (PCTH2678)

| Details                      | Features                           |
|------------------------------|------------------------------------|
| Bedrooms: 2                  | Cable TV                           |
| Bathrooms: 2                 |                                    |
| Floors: 2                    | Cherng Talay, Phuket               |
| Interior size: Not Mentioned |                                    |
| Land size: 200 sq.m.         | Villa / House                      |
| Exterior size: Not Mentioned | A source the formula of the second |
| Total Built Area: 315 sq.m.  | Agent Information                  |
| Furniture: Fully furnished   | organ@millennium.realestate        |
| Kitchen: European-style      |                                    |
| Beach: Available             |                                    |
| Garden: Small                |                                    |
| Car park: 2                  |                                    |
| Swimming Pool: Private       |                                    |
| Sale Price : 9.5M THB        |                                    |

## Description

The villas offer a luxury and modern decoration with perfectly designed to combine working spaces party spot living area and cozy bedrooms viewing over the highland area. Using high-grade material s include wood tile granite and natural stone tile wall over the pool with its jacuzzi will make your home a sweet home.