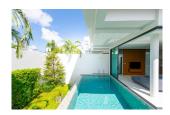

## Unique Designed Pool Villa in a Private Sanctuary (PCTH2678)

| Details                      | Features                           |
|------------------------------|------------------------------------|
| Bedrooms: 2                  | Cable TV                           |
| Bathrooms: 2                 |                                    |
| Floors: 2                    | Cherng Talay, Phuket               |
| Interior size: Not Mentioned |                                    |
| Land size: 200 sq.m.         | Villa / House                      |
| Exterior size: Not Mentioned | A source the formula of the second |
| Total Built Area: 315 sq.m.  | Agent Information                  |
| Furniture: Fully furnished   | organ@millennium.realestate        |
| Kitchen: European-style      |                                    |
| Beach: Available             |                                    |
| Garden: Small                |                                    |
| Car park: 2                  |                                    |
| Swimming Pool: Private       |                                    |
| Sale Price : 9.5M THB        |                                    |

## Description

The villas offer a luxury and modern decoration with perfectly designed to combine working spaces party spot living area and cozy bedrooms viewing over the highland area. Using high-grade material s include wood tile granite and natural stone tile wall over the pool with its jacuzzi will make your home a sweet home.