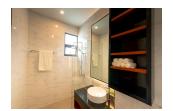

## Unique Designed Pool Villa in a Private Sanctuary (PCTH2678)

| Details                      | Features                           |
|------------------------------|------------------------------------|
| Bedrooms: 2                  | Cable TV                           |
| Bathrooms: 2                 |                                    |
| Floors: 2                    | Cherng Talay, Phuket               |
| Interior size: Not Mentioned |                                    |
| Land size: 200 sq.m.         | Villa / House                      |
| Exterior size: Not Mentioned | A source the formula of the second |
| Total Built Area: 315 sq.m.  | Agent Information                  |
| Furniture: Fully furnished   | organ@millennium.realestate        |
| Kitchen: European-style      |                                    |
| Beach: Available             |                                    |
| Garden: Small                |                                    |
| Car park: 2                  |                                    |
| Swimming Pool: Private       |                                    |
| Sale Price : 9.5M THB        |                                    |

## Description

The villas offer a luxury and modern decoration with perfectly designed to combine working spaces party spot living area and cozy bedrooms viewing over the highland area. Using high-grade material s include wood tile granite and natural stone tile wall over the pool with its jacuzzi will make your home a sweet home.