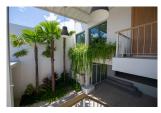

## Unique Designed Pool Villa in a Private Sanctuary (PCTH2678)

| Details                      | Features                           |
|------------------------------|------------------------------------|
| Bedrooms: 2                  | Cable TV                           |
| Bathrooms: 2                 |                                    |
| Floors: 2                    | Cherng Talay, Phuket               |
| Interior size: Not Mentioned |                                    |
| Land size: 200 sq.m.         | Villa / House                      |
| Exterior size: Not Mentioned | A source the formula of the second |
| Total Built Area: 315 sq.m.  | Agent Information                  |
| Furniture: Fully furnished   | organ@millennium.realestate        |
| Kitchen: European-style      |                                    |
| Beach: Available             |                                    |
| Garden: Small                |                                    |
| Car park: 2                  |                                    |
| Swimming Pool: Private       |                                    |
| Sale Price : 9.5M THB        |                                    |

## Description

The villas offer a luxury and modern decoration with perfectly designed to combine working spaces party spot living area and cozy bedrooms viewing over the highland area. Using high-grade material s include wood tile granite and natural stone tile wall over the pool with its jacuzzi will make your home a sweet home.