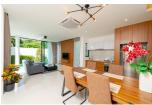

## Unique Designed Pool Villa in a Private Sanctuary (PCTH2678)

| Details                      | Features                           |
|------------------------------|------------------------------------|
| Bedrooms: 2                  | Cable TV                           |
| Bathrooms: 2                 |                                    |
| Floors: 2                    | Cherng Talay, Phuket               |
| Interior size: Not Mentioned |                                    |
| Land size: 200 sq.m.         | Villa / House                      |
| Exterior size: Not Mentioned | A source the formula of the second |
| Total Built Area: 315 sq.m.  | Agent Information                  |
| Furniture: Fully furnished   | organ@millennium.realestate        |
| Kitchen: European-style      |                                    |
| Beach: Available             |                                    |
| Garden: Small                |                                    |
| Car park: 2                  |                                    |
| Swimming Pool: Private       |                                    |
| Sale Price : 9.5M THB        |                                    |

## Description

The villas offer a luxury and modern decoration with perfectly designed to combine working spaces party spot living area and cozy bedrooms viewing over the highland area. Using high-grade material s include wood tile granite and natural stone tile wall over the pool with its jacuzzi will make your home a sweet home.