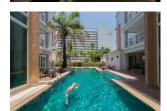

**Beach:** Available **Garden:** None

Car park: Not Mentioned Swimming Pool: Communal

**Long Term Rent Price:** 23,000 THB

## **Description**

Two bedroom penthouse is surrounded with mini marts bank pharmacies restaurants and only 800 meters from Patong Beach. Each bedroom has air-con TV king-size bed wardrobe en suit bathroom with bathtub and shower separate. Kitchen with upper and lower built-in cupboards and counter bar with high chairs electric stove hood refrigerator dish washing sink and 4 seats dining table. Living area with 2 air-con TV big comfortable sofa and open wide sliding door. Common area: swimming pools gym car/motorbike parking and elevator in each building. Security: 24 hours security guard and key card system. Electricity pay by government bill water: 45 thb/unit of usage.