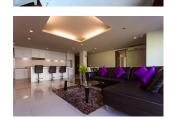

## **Description**

Two bedroom penthouse is surrounded with mini marts bank pharmacies restaurants and only 800 meters from Patong Beach. Each bedroom has air-con TV king-size bed wardrobe en suit bathroom with bathtub and shower separate. Kitchen with upper and lower built-in cupboards and counter bar with high chairs electric stove hood refrigerator dish washing sink and 4 seats dining table. Living area with 2 air-con TV big comfortable sofa and open wide sliding door. Common area: swimming pools gym car/motorbike parking and elevator in each building. Security: 24 hours security guard and key card system. Electricity pay by government bill water: 45 thb/unit of usage.