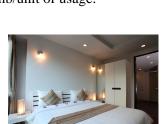

## **Description**

Two bedroom penthouse is surrounded with mini marts bank pharmacies restaurants and only 800 meters from Patong Beach. Each bedroom has air-con TV king-size bed wardrobe en suit bathroom with bathtub and shower separate. Kitchen with upper and lower built-in cupboards and counter bar with high chairs electric stove hood refrigerator dish washing sink and 4 seats dining table. Living area with 2 air-con TV big comfortable sofa and open wide sliding door. Common area: swimming pools gym car/motorbike parking and elevator in each building. Security: 24 hours security guard and key card system. Electricity pay by government bill water: 45 thb/unit of usage.