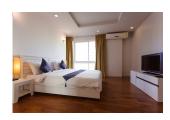

## **Description**

Two bedroom penthouse is surrounded with mini marts bank pharmacies restaurants and only 800 meters from Patong Beach. Each bedroom has air-con TV king-size bed wardrobe en suit bathroom with bathtub and shower separate. Kitchen with upper and lower built-in cupboards and counter bar with high chairs electric stove hood refrigerator dish washing sink and 4 seats dining table. Living area with 2 air-con TV big comfortable sofa and open wide sliding door. Common area: swimming pools gym car/motorbike parking and elevator in each building. Security: 24 hours security guard and key card system. Electricity pay by government bill water: 45 thb/unit of usage.