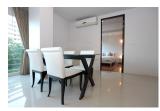

## **Description**

Two bedroom penthouse is surrounded with mini marts bank pharmacies restaurants and only 800 meters from Patong Beach. Each bedroom has air-con TV king-size bed wardrobe en suit bathroom with bathtub and shower separate. Kitchen with upper and lower built-in cupboards and counter bar with high chairs electric stove hood refrigerator dish washing sink and 4 seats dining table. Living area with 2 air-con TV big comfortable sofa and open wide sliding door. Common area: swimming pools gym car/motorbike parking and elevator in each building. Security: 24 hours security guard and key card system. Electricity pay by government bill water: 45 thb/unit of usage.