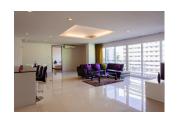

## **Description**

Two bedroom penthouse is surrounded with mini marts bank pharmacies restaurants and only 800 meters from Patong Beach. Each bedroom has air-con TV king-size bed wardrobe en suit bathroom with bathtub and shower separate. Kitchen with upper and lower built-in cupboards and counter bar with high chairs electric stove hood refrigerator dish washing sink and 4 seats dining table. Living area with 2 air-con TV big comfortable sofa and open wide sliding door. Common area: swimming pools gym car/motorbike parking and elevator in each building. Security: 24 hours security guard and key card system. Electricity pay by government bill water: 45 thb/unit of usage.