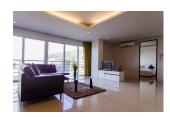

## **Description**

Two bedroom penthouse is surrounded with mini marts bank pharmacies restaurants and only 800 meters from Patong Beach. Each bedroom has air-con TV king-size bed wardrobe en suit bathroom with bathtub and shower separate. Kitchen with upper and lower built-in cupboards and counter bar with high chairs electric stove hood refrigerator dish washing sink and 4 seats dining table. Living area with 2 air-con TV big comfortable sofa and open wide sliding door. Common area: swimming pools gym car/motorbike parking and elevator in each building. Security: 24 hours security guard and key card system. Electricity pay by government bill water: 45 thb/unit of usage.