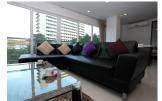

## **Description**

Two bedroom penthouse is surrounded with mini marts bank pharmacies restaurants and only 800 meters from Patong Beach. Each bedroom has air-con TV king-size bed wardrobe en suit bathroom with bathtub and shower separate. Kitchen with upper and lower built-in cupboards and counter bar with high chairs electric stove hood refrigerator dish washing sink and 4 seats dining table. Living area with 2 air-con TV big comfortable sofa and open wide sliding door. Common area: swimming pools gym car/motorbike parking and elevator in each building. Security: 24 hours security guard and key card system. Electricity pay by government bill water: 45 thb/unit of usage.