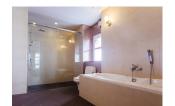

## **Description**

Two bedroom penthouse is surrounded with mini marts bank pharmacies restaurants and only 800 meters from Patong Beach. Each bedroom has air-con TV king-size bed wardrobe en suit bathroom with bathtub and shower separate. Kitchen with upper and lower built-in cupboards and counter bar with high chairs electric stove hood refrigerator dish washing sink and 4 seats dining table. Living area with 2 air-con TV big comfortable sofa and open wide sliding door. Common area: swimming pools gym car/motorbike parking and elevator in each building. Security: 24 hours security guard and key card system. Electricity pay by government bill water: 45 thb/unit of usage.