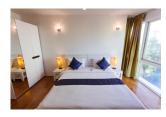

## **Description**

Two bedroom penthouse is surrounded with mini marts bank pharmacies restaurants and only 800 meters from Patong Beach. Each bedroom has air-con TV king-size bed wardrobe en suit bathroom with bathtub and shower separate. Kitchen with upper and lower built-in cupboards and counter bar with high chairs electric stove hood refrigerator dish washing sink and 4 seats dining table. Living area with 2 air-con TV big comfortable sofa and open wide sliding door. Common area: swimming pools gym car/motorbike parking and elevator in each building. Security: 24 hours security guard and key card system. Electricity pay by government bill water: 45 thb/unit of usage.