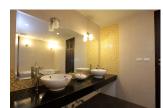

## **Description**

Two bedroom penthouse is surrounded with mini marts bank pharmacies restaurants and only 800 meters from Patong Beach. Each bedroom has air-con TV king-size bed wardrobe en suit bathroom with bathtub and shower separate. Kitchen with upper and lower built-in cupboards and counter bar with high chairs electric stove hood refrigerator dish washing sink and 4 seats dining table. Living area with 2 air-con TV big comfortable sofa and open wide sliding door. Common area: swimming pools gym car/motorbike parking and elevator in each building. Security: 24 hours security guard and key card system. Electricity pay by government bill water: 45 thb/unit of usage.