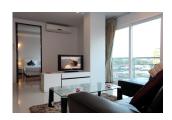

## **Description**

Two bedroom penthouse is surrounded with mini marts bank pharmacies restaurants and only 800 meters from Patong Beach. Each bedroom has air-con TV king-size bed wardrobe en suit bathroom with bathtub and shower separate. Kitchen with upper and lower built-in cupboards and counter bar with high chairs electric stove hood refrigerator dish washing sink and 4 seats dining table. Living area with 2 air-con TV big comfortable sofa and open wide sliding door. Common area: swimming pools gym car/motorbike parking and elevator in each building. Security: 24 hours security guard and key card system. Electricity pay by government bill water: 45 thb/unit of usage.