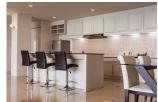

## **Description**

Two bedroom penthouse is surrounded with mini marts bank pharmacies restaurants and only 800 meters from Patong Beach. Each bedroom has air-con TV king-size bed wardrobe en suit bathroom with bathtub and shower separate. Kitchen with upper and lower built-in cupboards and counter bar with high chairs electric stove hood refrigerator dish washing sink and 4 seats dining table. Living area with 2 air-con TV big comfortable sofa and open wide sliding door. Common area: swimming pools gym car/motorbike parking and elevator in each building. Security: 24 hours security guard and key card system. Electricity pay by government bill water: 45 thb/unit of usage.