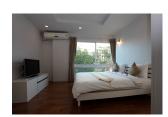

## **Description**

Two bedroom penthouse is surrounded with mini marts bank pharmacies restaurants and only 800 meters from Patong Beach. Each bedroom has air-con TV king-size bed wardrobe en suit bathroom with bathtub and shower separate. Kitchen with upper and lower built-in cupboards and counter bar with high chairs electric stove hood refrigerator dish washing sink and 4 seats dining table. Living area with 2 air-con TV big comfortable sofa and open wide sliding door. Common area: swimming pools gym car/motorbike parking and elevator in each building. Security: 24 hours security guard and key card system. Electricity pay by government bill water: 45 thb/unit of usage.