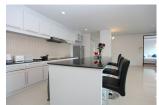

## **Description**

Two bedroom penthouse is surrounded with mini marts bank pharmacies restaurants and only 800 meters from Patong Beach. Each bedroom has air-con TV king-size bed wardrobe en suit bathroom with bathtub and shower separate. Kitchen with upper and lower built-in cupboards and counter bar with high chairs electric stove hood refrigerator dish washing sink and 4 seats dining table. Living area with 2 air-con TV big comfortable sofa and open wide sliding door. Common area: swimming pools gym car/motorbike parking and elevator in each building. Security: 24 hours security guard and key card system. Electricity pay by government bill water: 45 thb/unit of usage.