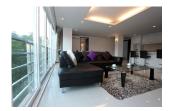

## **Description**

Two bedroom penthouse is surrounded with mini marts bank pharmacies restaurants and only 800 meters from Patong Beach. Each bedroom has air-con TV king-size bed wardrobe en suit bathroom with bathtub and shower separate. Kitchen with upper and lower built-in cupboards and counter bar with high chairs electric stove hood refrigerator dish washing sink and 4 seats dining table. Living area with 2 air-con TV big comfortable sofa and open wide sliding door. Common area: swimming pools gym car/motorbike parking and elevator in each building. Security: 24 hours security guard and key card system. Electricity pay by government bill water: 45 thb/unit of usage.