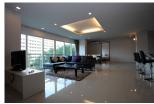

## **Description**

Two bedroom penthouse is surrounded with mini marts bank pharmacies restaurants and only 800 meters from Patong Beach. Each bedroom has air-con TV king-size bed wardrobe en suit bathroom with bathtub and shower separate. Kitchen with upper and lower built-in cupboards and counter bar with high chairs electric stove hood refrigerator dish washing sink and 4 seats dining table. Living area with 2 air-con TV big comfortable sofa and open wide sliding door. Common area: swimming pools gym car/motorbike parking and elevator in each building. Security: 24 hours security guard and key card system. Electricity pay by government bill water: 45 thb/unit of usage.