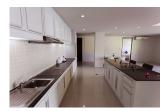

## **Description**

Two bedroom penthouse is surrounded with mini marts bank pharmacies restaurants and only 800 meters from Patong Beach. Each bedroom has air-con TV king-size bed wardrobe en suit bathroom with bathtub and shower separate. Kitchen with upper and lower built-in cupboards and counter bar with high chairs electric stove hood refrigerator dish washing sink and 4 seats dining table. Living area with 2 air-con TV big comfortable sofa and open wide sliding door. Common area: swimming pools gym car/motorbike parking and elevator in each building. Security: 24 hours security guard and key card system. Electricity pay by government bill water: 45 thb/unit of usage.