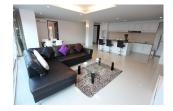

## **Description**

Two bedroom penthouse is surrounded with mini marts bank pharmacies restaurants and only 800 meters from Patong Beach. Each bedroom has air-con TV king-size bed wardrobe en suit bathroom with bathtub and shower separate. Kitchen with upper and lower built-in cupboards and counter bar with high chairs electric stove hood refrigerator dish washing sink and 4 seats dining table. Living area with 2 air-con TV big comfortable sofa and open wide sliding door. Common area: swimming pools gym car/motorbike parking and elevator in each building. Security: 24 hours security guard and key card system. Electricity pay by government bill water: 45 thb/unit of usage.