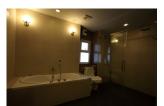

## **Description**

Two bedroom penthouse is surrounded with mini marts bank pharmacies restaurants and only 800 meters from Patong Beach. Each bedroom has air-con TV king-size bed wardrobe en suit bathroom with bathtub and shower separate. Kitchen with upper and lower built-in cupboards and counter bar with high chairs electric stove hood refrigerator dish washing sink and 4 seats dining table. Living area with 2 air-con TV big comfortable sofa and open wide sliding door. Common area: swimming pools gym car/motorbike parking and elevator in each building. Security: 24 hours security guard and key card system. Electricity pay by government bill water: 45 thb/unit of usage.