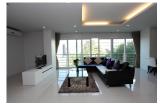

## **Description**

Two bedroom penthouse is surrounded with mini marts bank pharmacies restaurants and only 800 meters from Patong Beach. Each bedroom has air-con TV king-size bed wardrobe en suit bathroom with bathtub and shower separate. Kitchen with upper and lower built-in cupboards and counter bar with high chairs electric stove hood refrigerator dish washing sink and 4 seats dining table. Living area with 2 air-con TV big comfortable sofa and open wide sliding door. Common area: swimming pools gym car/motorbike parking and elevator in each building. Security: 24 hours security guard and key card system. Electricity pay by government bill water: 45 thb/unit of usage.