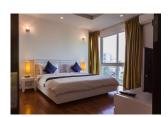

## **Description**

Two bedroom penthouse is surrounded with mini marts bank pharmacies restaurants and only 800 meters from Patong Beach. Each bedroom has air-con TV king-size bed wardrobe en suit bathroom with bathtub and shower separate. Kitchen with upper and lower built-in cupboards and counter bar with high chairs electric stove hood refrigerator dish washing sink and 4 seats dining table. Living area with 2 air-con TV big comfortable sofa and open wide sliding door. Common area: swimming pools gym car/motorbike parking and elevator in each building. Security: 24 hours security guard and key card system. Electricity pay by government bill water: 45 thb/unit of usage.