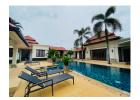

**Beach:** Available **Garden:** Mid-size **Car park:** 2

**Swimming Pool:** Private **Sale Price:** 32M THB

Long Term Rent Price: 120,000 THB

## **Description**

This luxurious private pool villa is situated close to Bangtao Beach on the west coast of Phuket near the entrance to the popular Laguna resort complex. The villa is on 1000 sqm land plot very well maintained and fully furnished. The villa features a separate lounge dining room open western kitchen and maids quarters. All rooms open on to the pool the main focus of the home via concertina glass and hardwood doors and beautifully landscaped gardens surrounded by high walls for privacy. The guest villa or 4th bedroom is very well appointed with a sitting area and ensuite bathroom but fully self contained in a separate villa. Rental price including Internet Cable TV garden and pool service.