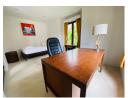

## **Luxury Pool villa in Prime Location (PLGH2652)**

**Details** 

**Bedrooms:** 5 **Bathrooms:** 5 **Floors:** 1

**Interior size:** Not Mentioned **Land size:** 1000 sq.m.

Exterior size: Not Mentioned Total Built Area: 450 sq.m. Furniture: Fully furnished Kitchen: European-style

## **Description**

This luxurious private pool villa is situated close to Bangtao Beach on the west coast of Phuket near the entrance to the popular Laguna resort complex. The villa is on 1000 sqm land plot very well maintained and fully furnished. The villa features a separate lounge dining room open western kitchen and maids quarters. All rooms open on to the pool the main focus of the home via concertina glass and hardwood doors and beautifully landscaped gardens surrounded by high walls for privacy. The guest villa or 4th bedroom is very well appointed with a sitting area and ensuite bathroom but fully self contained in a separate villa. Rental price including Internet Cable TV garden and pool service.