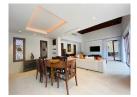

## **Description**

This luxurious private pool villa is situated close to Bangtao Beach on the west coast of Phuket near the entrance to the popular Laguna resort complex. The villa is on 1000 sqm land plot very well maintained and fully furnished. The villa features a separate lounge dining room open western kitchen and maids quarters. All rooms open on to the pool the main focus of the home via concertina glass and hardwood doors and beautifully landscaped gardens surrounded by high walls for privacy. The guest villa or 4th bedroom is very well appointed with a sitting area and ensuite bathroom but fully self contained in a separate villa. Rental price including Internet Cable TV garden and pool service.