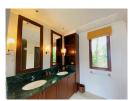

## **Luxury Pool villa in Prime Location (PLGH2652)**

**Details** 

**Bedrooms:** 5 **Bathrooms:** 5 **Floors:** 1

**Interior size:** Not Mentioned **Land size:** 1000 sq.m.

Exterior size: Not Mentioned Total Built Area: 450 sq.m. Furniture: Fully furnished Kitchen: European-style

## **Description**

This luxurious private pool villa is situated close to Bangtao Beach on the west coast of Phuket near the entrance to the popular Laguna resort complex. The villa is on 1000 sqm land plot very well maintained and fully furnished. The villa features a separate lounge dining room open western kitchen and maids quarters. All rooms open on to the pool the main focus of the home via concertina glass and hardwood doors and beautifully landscaped gardens surrounded by high walls for privacy. The guest villa or 4th bedroom is very well appointed with a sitting area and ensuite bathroom but fully self contained in a separate villa. Rental price including Internet Cable TV garden and pool service.