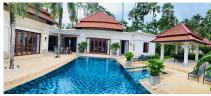

**Beach:** Available **Garden:** Mid-size **Car park:** 2

**Swimming Pool:** Private **Sale Price:** 32M THB

Long Term Rent Price: 120,000 THB

## **Description**

This luxurious private pool villa is situated close to Bangtao Beach on the west coast of Phuket near the entrance to the popular Laguna resort complex. The villa is on 1000 sqm land plot very well maintained and fully furnished. The villa features a separate lounge dining room open western kitchen and maids quarters. All rooms open on to the pool the main focus of the home via concertina glass and hardwood doors and beautifully landscaped gardens surrounded by high walls for privacy. The guest villa or 4th bedroom is very well appointed with a sitting area and ensuite bathroom but fully self contained in a separate villa. Rental price including Internet Cable TV garden and pool service.