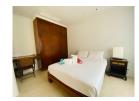

## **Luxury Pool villa in Prime Location (PLGH2652)**

**Details** 

**Bedrooms:** 5 **Bathrooms:** 5 **Floors:** 1

**Interior size:** Not Mentioned **Land size:** 1000 sq.m.

Exterior size: Not Mentioned Total Built Area: 450 sq.m. Furniture: Fully furnished Kitchen: European-style

## **Description**

This luxurious private pool villa is situated close to Bangtao Beach on the west coast of Phuket near the entrance to the popular Laguna resort complex. The villa is on 1000 sqm land plot very well maintained and fully furnished. The villa features a separate lounge dining room open western kitchen and maids quarters. All rooms open on to the pool the main focus of the home via concertina glass and hardwood doors and beautifully landscaped gardens surrounded by high walls for privacy. The guest villa or 4th bedroom is very well appointed with a sitting area and ensuite bathroom but fully self contained in a separate villa. Rental price including Internet Cable TV garden and pool service.