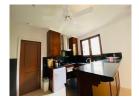

## **Luxury Pool villa in Prime Location (PLGH2652)**

**Details** 

**Bedrooms:** 5 **Bathrooms:** 5 **Floors:** 1

**Interior size:** Not Mentioned **Land size:** 1000 sq.m.

Exterior size: Not Mentioned Total Built Area: 450 sq.m. Furniture: Fully furnished Kitchen: European-style

## **Description**

This luxurious private pool villa is situated close to Bangtao Beach on the west coast of Phuket near the entrance to the popular Laguna resort complex. The villa is on 1000 sqm land plot very well maintained and fully furnished. The villa features a separate lounge dining room open western kitchen and maids quarters. All rooms open on to the pool the main focus of the home via concertina glass and hardwood doors and beautifully landscaped gardens surrounded by high walls for privacy. The guest villa or 4th bedroom is very well appointed with a sitting area and ensuite bathroom but fully self contained in a separate villa. Rental price including Internet Cable TV garden and pool service.