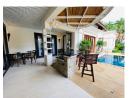

## **Description**

This luxurious private pool villa is situated close to Bangtao Beach on the west coast of Phuket near the entrance to the popular Laguna resort complex. The villa is on 1000 sqm land plot very well maintained and fully furnished. The villa features a separate lounge dining room open western kitchen and maids quarters. All rooms open on to the pool the main focus of the home via concertina glass and hardwood doors and beautifully landscaped gardens surrounded by high walls for privacy. The guest villa or 4th bedroom is very well appointed with a sitting area and ensuite bathroom but fully self contained in a separate villa. Rental price including Internet Cable TV garden and pool service.