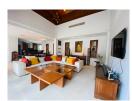

## **Description**

This luxurious private pool villa is situated close to Bangtao Beach on the west coast of Phuket near the entrance to the popular Laguna resort complex. The villa is on 1000 sqm land plot very well maintained and fully furnished. The villa features a separate lounge dining room open western kitchen and maids quarters. All rooms open on to the pool the main focus of the home via concertina glass and hardwood doors and beautifully landscaped gardens surrounded by high walls for privacy. The guest villa or 4th bedroom is very well appointed with a sitting area and ensuite bathroom but fully self contained in a separate villa. Rental price including Internet Cable TV garden and pool service.