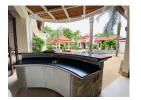

**Beach:** Available **Garden:** Mid-size **Car park:** 2

**Swimming Pool:** Private **Sale Price:** 32M THB

Long Term Rent Price: 120,000 THB

## **Description**

This luxurious private pool villa is situated close to Bangtao Beach on the west coast of Phuket near the entrance to the popular Laguna resort complex. The villa is on 1000 sqm land plot very well maintained and fully furnished. The villa features a separate lounge dining room open western kitchen and maids quarters. All rooms open on to the pool the main focus of the home via concertina glass and hardwood doors and beautifully landscaped gardens surrounded by high walls for privacy. The guest villa or 4th bedroom is very well appointed with a sitting area and ensuite bathroom but fully self contained in a separate villa. Rental price including Internet Cable TV garden and pool service.