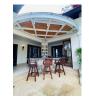

## **Description**

This luxurious private pool villa is situated close to Bangtao Beach on the west coast of Phuket near the entrance to the popular Laguna resort complex. The villa is on 1000 sqm land plot very well maintained and fully furnished. The villa features a separate lounge dining room open western kitchen and maids quarters. All rooms open on to the pool the main focus of the home via concertina glass and hardwood doors and beautifully landscaped gardens surrounded by high walls for privacy. The guest villa or 4th bedroom is very well appointed with a sitting area and ensuite bathroom but fully self contained in a separate villa. Rental price including Internet Cable TV garden and pool service.