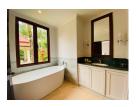

## **Luxury Pool villa in Prime Location (PLGH2652)**

**Details** 

**Bedrooms:** 5 **Bathrooms:** 5 **Floors:** 1

**Interior size:** Not Mentioned **Land size:** 1000 sq.m.

Exterior size: Not Mentioned Total Built Area: 450 sq.m. Furniture: Fully furnished Kitchen: European-style

## **Description**

This luxurious private pool villa is situated close to Bangtao Beach on the west coast of Phuket near the entrance to the popular Laguna resort complex. The villa is on 1000 sqm land plot very well maintained and fully furnished. The villa features a separate lounge dining room open western kitchen and maids quarters. All rooms open on to the pool the main focus of the home via concertina glass and hardwood doors and beautifully landscaped gardens surrounded by high walls for privacy. The guest villa or 4th bedroom is very well appointed with a sitting area and ensuite bathroom but fully self contained in a separate villa. Rental price including Internet Cable TV garden and pool service.