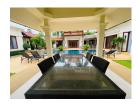

## **Description**

This luxurious private pool villa is situated close to Bangtao Beach on the west coast of Phuket near the entrance to the popular Laguna resort complex. The villa is on 1000 sqm land plot very well maintained and fully furnished. The villa features a separate lounge dining room open western kitchen and maids quarters. All rooms open on to the pool the main focus of the home via concertina glass and hardwood doors and beautifully landscaped gardens surrounded by high walls for privacy. The guest villa or 4th bedroom is very well appointed with a sitting area and ensuite bathroom but fully self contained in a separate villa. Rental price including Internet Cable TV garden and pool service.