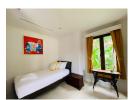

## **Luxury Pool villa in Prime Location (PLGH2652)**

**Details** 

**Bedrooms:** 5 **Bathrooms:** 5 **Floors:** 1

**Interior size:** Not Mentioned **Land size:** 1000 sq.m.

Exterior size: Not Mentioned Total Built Area: 450 sq.m. Furniture: Fully furnished Kitchen: European-style

## **Description**

This luxurious private pool villa is situated close to Bangtao Beach on the west coast of Phuket near the entrance to the popular Laguna resort complex. The villa is on 1000 sqm land plot very well maintained and fully furnished. The villa features a separate lounge dining room open western kitchen and maids quarters. All rooms open on to the pool the main focus of the home via concertina glass and hardwood doors and beautifully landscaped gardens surrounded by high walls for privacy. The guest villa or 4th bedroom is very well appointed with a sitting area and ensuite bathroom but fully self contained in a separate villa. Rental price including Internet Cable TV garden and pool service.