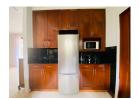

## **Luxury Pool villa in Prime Location (PLGH2652)**

**Details** 

**Bedrooms:** 5 **Bathrooms:** 5 **Floors:** 1

**Interior size:** Not Mentioned **Land size:** 1000 sq.m.

Exterior size: Not Mentioned Total Built Area: 450 sq.m. Furniture: Fully furnished Kitchen: European-style

## **Description**

This luxurious private pool villa is situated close to Bangtao Beach on the west coast of Phuket near the entrance to the popular Laguna resort complex. The villa is on 1000 sqm land plot very well maintained and fully furnished. The villa features a separate lounge dining room open western kitchen and maids quarters. All rooms open on to the pool the main focus of the home via concertina glass and hardwood doors and beautifully landscaped gardens surrounded by high walls for privacy. The guest villa or 4th bedroom is very well appointed with a sitting area and ensuite bathroom but fully self contained in a separate villa. Rental price including Internet Cable TV garden and pool service.