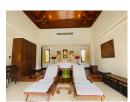

## **Description**

This luxurious private pool villa is situated close to Bangtao Beach on the west coast of Phuket near the entrance to the popular Laguna resort complex. The villa is on 1000 sqm land plot very well maintained and fully furnished. The villa features a separate lounge dining room open western kitchen and maids quarters. All rooms open on to the pool the main focus of the home via concertina glass and hardwood doors and beautifully landscaped gardens surrounded by high walls for privacy. The guest villa or 4th bedroom is very well appointed with a sitting area and ensuite bathroom but fully self contained in a separate villa. Rental price including Internet Cable TV garden and pool service.