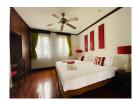

## **Luxury Pool villa in Prime Location (PLGH2652)**

**Details** 

**Bedrooms:** 5 **Bathrooms:** 5 **Floors:** 1

**Interior size:** Not Mentioned **Land size:** 1000 sq.m.

Exterior size: Not Mentioned Total Built Area: 450 sq.m. Furniture: Fully furnished Kitchen: European-style

## **Description**

This luxurious private pool villa is situated close to Bangtao Beach on the west coast of Phuket near the entrance to the popular Laguna resort complex. The villa is on 1000 sqm land plot very well maintained and fully furnished. The villa features a separate lounge dining room open western kitchen and maids quarters. All rooms open on to the pool the main focus of the home via concertina glass and hardwood doors and beautifully landscaped gardens surrounded by high walls for privacy. The guest villa or 4th bedroom is very well appointed with a sitting area and ensuite bathroom but fully self contained in a separate villa. Rental price including Internet Cable TV garden and pool service.