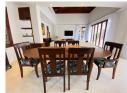

## **Description**

This luxurious private pool villa is situated close to Bangtao Beach on the west coast of Phuket near the entrance to the popular Laguna resort complex. The villa is on 1000 sqm land plot very well maintained and fully furnished. The villa features a separate lounge dining room open western kitchen and maids quarters. All rooms open on to the pool the main focus of the home via concertina glass and hardwood doors and beautifully landscaped gardens surrounded by high walls for privacy. The guest villa or 4th bedroom is very well appointed with a sitting area and ensuite bathroom but fully self contained in a separate villa. Rental price including Internet Cable TV garden and pool service.