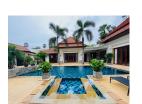

## **Luxury Pool villa in Prime Location (PLGH2652)**

**Details** 

**Bedrooms:** 5 **Bathrooms:** 5 **Floors:** 1

**Interior size:** Not Mentioned **Land size:** 1000 sq.m.

Exterior size: Not Mentioned Total Built Area: 450 sq.m. Furniture: Fully furnished Kitchen: European-style

**Beach:** Available **Garden:** Mid-size **Car park:** 2

**Swimming Pool:** Private **Sale Price:** 32M THB

Long Term Rent Price: 120,000 THB

## **Description**

This luxurious private pool villa is situated close to Bangtao Beach on the west coast of Phuket near the entrance to the popular Laguna resort complex. The villa is on 1000 sqm land plot very well maintained and fully furnished. The villa features a separate lounge dining room open western kitchen and maids quarters. All rooms open on to the pool the main focus of the home via concertina glass and hardwood doors and beautifully landscaped gardens surrounded by high walls for privacy. The guest villa or 4th bedroom is very well appointed with a sitting area and ensuite bathroom but fully self contained in a separate villa. Rental price including Internet Cable TV garden and pool service.