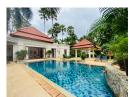

**Beach:** Available **Garden:** Mid-size **Car park:** 2

**Swimming Pool:** Private **Sale Price:** 32M THB

Long Term Rent Price: 120,000 THB

## **Description**

This luxurious private pool villa is situated close to Bangtao Beach on the west coast of Phuket near the entrance to the popular Laguna resort complex. The villa is on 1000 sqm land plot very well maintained and fully furnished. The villa features a separate lounge dining room open western kitchen and maids quarters. All rooms open on to the pool the main focus of the home via concertina glass and hardwood doors and beautifully landscaped gardens surrounded by high walls for privacy. The guest villa or 4th bedroom is very well appointed with a sitting area and ensuite bathroom but fully self contained in a separate villa. Rental price including Internet Cable TV garden and pool service.