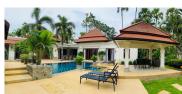

**Beach:** Available **Garden:** Mid-size **Car park:** 2

**Swimming Pool:** Private **Sale Price:** 32M THB

Long Term Rent Price: 120,000 THB

## **Description**

This luxurious private pool villa is situated close to Bangtao Beach on the west coast of Phuket near the entrance to the popular Laguna resort complex. The villa is on 1000 sqm land plot very well maintained and fully furnished. The villa features a separate lounge dining room open western kitchen and maids quarters. All rooms open on to the pool the main focus of the home via concertina glass and hardwood doors and beautifully landscaped gardens surrounded by high walls for privacy. The guest villa or 4th bedroom is very well appointed with a sitting area and ensuite bathroom but fully self contained in a separate villa. Rental price including Internet Cable TV garden and pool service.