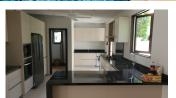

## **Luxury Pool villa in Prime Location (PLGH2652)**

**Details** 

**Bedrooms:** 5 **Bathrooms:** 5 **Floors:** 1

**Interior size:** Not Mentioned **Land size:** 1000 sq.m.

Exterior size: Not Mentioned Total Built Area: 450 sq.m. Furniture: Fully furnished Kitchen: European-style

## **Description**

This luxurious private pool villa is situated close to Bangtao Beach on the west coast of Phuket near the entrance to the popular Laguna resort complex. The villa is on 1000 sqm land plot very well maintained and fully furnished. The villa features a separate lounge dining room open western kitchen and maids quarters. All rooms open on to the pool the main focus of the home via concertina glass and hardwood doors and beautifully landscaped gardens surrounded by high walls for privacy. The guest villa or 4th bedroom is very well appointed with a sitting area and ensuite bathroom but fully self contained in a separate villa. Rental price including Internet Cable TV garden and pool service.