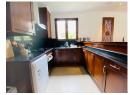

## **Luxury Pool villa in Prime Location (PLGH2652)**

**Details** 

**Bedrooms:** 5 **Bathrooms:** 5 **Floors:** 1

**Interior size:** Not Mentioned **Land size:** 1000 sq.m.

Exterior size: Not Mentioned Total Built Area: 450 sq.m. Furniture: Fully furnished Kitchen: European-style

## **Description**

This luxurious private pool villa is situated close to Bangtao Beach on the west coast of Phuket near the entrance to the popular Laguna resort complex. The villa is on 1000 sqm land plot very well maintained and fully furnished. The villa features a separate lounge dining room open western kitchen and maids quarters. All rooms open on to the pool the main focus of the home via concertina glass and hardwood doors and beautifully landscaped gardens surrounded by high walls for privacy. The guest villa or 4th bedroom is very well appointed with a sitting area and ensuite bathroom but fully self contained in a separate villa. Rental price including Internet Cable TV garden and pool service.