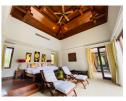

## **Description**

This luxurious private pool villa is situated close to Bangtao Beach on the west coast of Phuket near the entrance to the popular Laguna resort complex. The villa is on 1000 sqm land plot very well maintained and fully furnished. The villa features a separate lounge dining room open western kitchen and maids quarters. All rooms open on to the pool the main focus of the home via concertina glass and hardwood doors and beautifully landscaped gardens surrounded by high walls for privacy. The guest villa or 4th bedroom is very well appointed with a sitting area and ensuite bathroom but fully self contained in a separate villa. Rental price including Internet Cable TV garden and pool service.