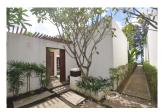

## Description

3-bedroom one storey luxury contemporary styled beach side resort pool villa. Very private design with a central pool in the internal walled courtyard with bedrooms along the outer edges and a living room dining area and kitchen along the sea facing side. The master bedroom also has a direct beach and sea facing view.Modern courtyard design. High ceilings lots of glass frontage for a light and airy feel.Master bedroom has a spa type bathroom area with separate walk through wardrobe twin vanity sinks large jacuzzi style bath and separate shower room. The second and third bathrooms also have their own en suite bathrooms the second also with a private bath tub. The private swimming pool has a separate Jacuzzi tub at one end. The villa faces out to the sands of Mai Khao beach. There is a 40m wide strip of sandy and grass foreshore between the villa and beach with mature casuarina trees providing shade and a wonderful flat and safe play area for children. Mai Khao beach is one of Phuket's most pristine beaches with no beach chairs just miles of fine golden sand. The property is situated within a managed 4star resort with its own gym restaurant common area swimming pool and even access to an onsite water park.