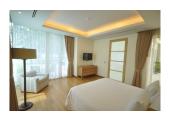

## **Details Features** Bedrooms: 3 Jacuzzi **Bathrooms:** 3 Manned Security CCTV Floors: 1 Interior size: Not Mentioned Land size: 471 sq.m. Mai Khao, Phuket Exterior size: Not Mentioned Villa / House Total Built Area: 400 sq.m. Furniture: Fully furnished Agent Information Kitchen: European-style Beach: Available organ@millennium.realestate Garden: Mid-size Car park: 2 Swimming Pool: Private Sale Price: 21M THB

## Description

3-bedroom one storey luxury contemporary styled beach side resort pool villa. Very private design with a central pool in the internal walled courtyard with bedrooms along the outer edges and a living room dining area and kitchen along the sea facing side. The master bedroom also has a direct beach and sea facing view.Modern courtyard design. High ceilings lots of glass frontage for a light and airy feel.Master bedroom has a spa type bathroom area with separate walk through wardrobe twin vanity sinks large jacuzzi style bath and separate shower room. The second and third bathrooms also have their own en suite bathrooms the second also with a private bath tub. The private swimming pool has a separate Jacuzzi tub at one end. The villa faces out to the sands of Mai Khao beach. There is a 40m wide strip of sandy and grass foreshore between the villa and beach with mature casuarina trees providing shade and a wonderful flat and safe play area for children. Mai Khao beach is one of Phuket's most pristine beaches with no beach chairs just miles of fine golden sand. The property is situated within a managed 4star resort with its own gym restaurant common area swimming pool and even access to an onsite water park.