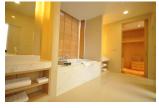

## **Details Features** Bedrooms: 3 Jacuzzi **Bathrooms:** 3 Manned Security CCTV Floors: 1 Interior size: Not Mentioned Land size: 471 sq.m. Mai Khao, Phuket Exterior size: Not Mentioned Villa / House Total Built Area: 400 sq.m. Furniture: Fully furnished Agent Information Kitchen: European-style Beach: Available organ@millennium.realestate Garden: Mid-size Car park: 2 Swimming Pool: Private Sale Price: 21M THB

## Description

3-bedroom one storey luxury contemporary styled beach side resort pool villa. Very private design with a central pool in the internal walled courtyard with bedrooms along the outer edges and a living room dining area and kitchen along the sea facing side. The master bedroom also has a direct beach and sea facing view.Modern courtyard design. High ceilings lots of glass frontage for a light and airy feel.Master bedroom has a spa type bathroom area with separate walk through wardrobe twin vanity sinks large jacuzzi style bath and separate shower room. The second and third bathrooms also have their own en suite bathrooms the second also with a private bath tub. The private swimming pool has a separate Jacuzzi tub at one end. The villa faces out to the sands of Mai Khao beach. There is a 40m wide strip of sandy and grass foreshore between the villa and beach with mature casuarina trees providing shade and a wonderful flat and safe play area for children. Mai Khao beach is one of Phuket's most pristine beaches with no beach chairs just miles of fine golden sand. The property is situated within a managed 4star resort with its own gym restaurant common area swimming pool and even access to an onsite water park.