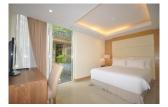

## Description

3-bedroom one storey luxury contemporary styled beach side resort pool villa. Very private design with a central pool in the internal walled courtyard with bedrooms along the outer edges and a living room dining area and kitchen along the sea facing side. The master bedroom also has a direct beach and sea facing view.Modern courtyard design. High ceilings lots of glass frontage for a light and airy feel.Master bedroom has a spa type bathroom area with separate walk through wardrobe twin vanity sinks large jacuzzi style bath and separate shower room. The second and third bathrooms also have their own en suite bathrooms the second also with a private bath tub. The private swimming pool has a separate Jacuzzi tub at one end. The villa faces out to the sands of Mai Khao beach. There is a 40m wide strip of sandy and grass foreshore between the villa and beach with mature casuarina trees providing shade and a wonderful flat and safe play area for children. Mai Khao beach is one of Phuket's most pristine beaches with no beach chairs just miles of fine golden sand. The property is situated within a managed 4star resort with its own gym restaurant common area swimming pool and even access to an onsite water park.