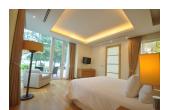

## **Details Features** Bedrooms: 3 Jacuzzi **Bathrooms:** 3 Manned Security CCTV Floors: 1 Interior size: Not Mentioned Land size: 471 sq.m. Mai Khao, Phuket Exterior size: Not Mentioned Villa / House Total Built Area: 400 sq.m. Furniture: Fully furnished Agent Information Kitchen: European-style Beach: Available organ@millennium.realestate Garden: Mid-size Car park: 2 Swimming Pool: Private Sale Price: 21M THB

## Description

3-bedroom one storey luxury contemporary styled beach side resort pool villa. Very private design with a central pool in the internal walled courtyard with bedrooms along the outer edges and a living room dining area and kitchen along the sea facing side. The master bedroom also has a direct beach and sea facing view.Modern courtyard design. High ceilings lots of glass frontage for a light and airy feel.Master bedroom has a spa type bathroom area with separate walk through wardrobe twin vanity sinks large jacuzzi style bath and separate shower room. The second and third bathrooms also have their own en suite bathrooms the second also with a private bath tub. The private swimming pool has a separate Jacuzzi tub at one end. The villa faces out to the sands of Mai Khao beach. There is a 40m wide strip of sandy and grass foreshore between the villa and beach with mature casuarina trees providing shade and a wonderful flat and safe play area for children. Mai Khao beach is one of Phuket's most pristine beaches with no beach chairs just miles of fine golden sand. The property is situated within a managed 4star resort with its own gym restaurant common area swimming pool and even access to an onsite water park.