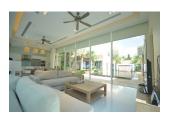

## Description

3-bedroom one storey luxury contemporary styled beach side resort pool villa. Very private design with a central pool in the internal walled courtyard with bedrooms along the outer edges and a living room dining area and kitchen along the sea facing side. The master bedroom also has a direct beach and sea facing view.Modern courtyard design. High ceilings lots of glass frontage for a light and airy feel.Master bedroom has a spa type bathroom area with separate walk through wardrobe twin vanity sinks large jacuzzi style bath and separate shower room. The second and third bathrooms also have their own en suite bathrooms the second also with a private bath tub. The private swimming pool has a separate Jacuzzi tub at one end. The villa faces out to the sands of Mai Khao beach. There is a 40m wide strip of sandy and grass foreshore between the villa and beach with mature casuarina trees providing shade and a wonderful flat and safe play area for children. Mai Khao beach is one of Phuket's most pristine beaches with no beach chairs just miles of fine golden sand. The property is situated within a managed 4star resort with its own gym restaurant common area swimming pool and even access to an onsite water park.