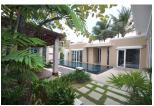

## Description

3-bedroom one storey luxury contemporary styled beach side resort pool villa. Very private design with a central pool in the internal walled courtyard with bedrooms along the outer edges and a living room dining area and kitchen along the sea facing side. The master bedroom also has a direct beach and sea facing view.Modern courtyard design. High ceilings lots of glass frontage for a light and airy feel.Master bedroom has a spa type bathroom area with separate walk through wardrobe twin vanity sinks large jacuzzi style bath and separate shower room. The second and third bathrooms also have their own en suite bathrooms the second also with a private bath tub. The private swimming pool has a separate Jacuzzi tub at one end. The villa faces out to the sands of Mai Khao beach. There is a 40m wide strip of sandy and grass foreshore between the villa and beach with mature casuarina trees providing shade and a wonderful flat and safe play area for children. Mai Khao beach is one of Phuket's most pristine beaches with no beach chairs just miles of fine golden sand. The property is situated within a managed 4star resort with its own gym restaurant common area swimming pool and even access to an onsite water park.