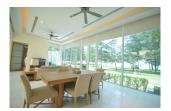

## Description

3-bedroom one storey luxury contemporary styled beach side resort pool villa. Very private design with a central pool in the internal walled courtyard with bedrooms along the outer edges and a living room dining area and kitchen along the sea facing side. The master bedroom also has a direct beach and sea facing view.Modern courtyard design. High ceilings lots of glass frontage for a light and airy feel.Master bedroom has a spa type bathroom area with separate walk through wardrobe twin vanity sinks large jacuzzi style bath and separate shower room. The second and third bathrooms also have their own en suite bathrooms the second also with a private bath tub. The private swimming pool has a separate Jacuzzi tub at one end. The villa faces out to the sands of Mai Khao beach. There is a 40m wide strip of sandy and grass foreshore between the villa and beach with mature casuarina trees providing shade and a wonderful flat and safe play area for children. Mai Khao beach is one of Phuket's most pristine beaches with no beach chairs just miles of fine golden sand. The property is situated within a managed 4star resort with its own gym restaurant common area swimming pool and even access to an onsite water park.