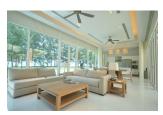

## Description

3-bedroom one storey luxury contemporary styled beach side resort pool villa. Very private design with a central pool in the internal walled courtyard with bedrooms along the outer edges and a living room dining area and kitchen along the sea facing side. The master bedroom also has a direct beach and sea facing view.Modern courtyard design. High ceilings lots of glass frontage for a light and airy feel.Master bedroom has a spa type bathroom area with separate walk through wardrobe twin vanity sinks large jacuzzi style bath and separate shower room. The second and third bathrooms also have their own en suite bathrooms the second also with a private bath tub. The private swimming pool has a separate Jacuzzi tub at one end. The villa faces out to the sands of Mai Khao beach. There is a 40m wide strip of sandy and grass foreshore between the villa and beach with mature casuarina trees providing shade and a wonderful flat and safe play area for children. Mai Khao beach is one of Phuket's most pristine beaches with no beach chairs just miles of fine golden sand. The property is situated within a managed 4star resort with its own gym restaurant common area swimming pool and even access to an onsite water park.