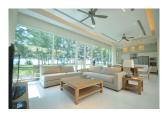

## Description

3-bedroom one storey luxury contemporary styled beach side resort pool villa. Very private design with a central pool in the internal walled courtyard with bedrooms along the outer edges and a living room dining area and kitchen along the sea facing side. The master bedroom also has a direct beach and sea facing view.Modern courtyard design. High ceilings lots of glass frontage for a light and airy feel.Master bedroom has a spa type bathroom area with separate walk through wardrobe twin vanity sinks large jacuzzi style bath and separate shower room. The second and third bathrooms also have their own en suite bathrooms the second also with a private bath tub. The private swimming pool has a separate Jacuzzi tub at one end. The villa faces out to the sands of Mai Khao beach. There is a 40m wide strip of sandy and grass foreshore between the villa and beach with mature casuarina trees providing shade and a wonderful flat and safe play area for children. Mai Khao beach is one of Phuket's most pristine beaches with no beach chairs just miles of fine golden sand. The property is situated within a managed 4star resort with its own gym restaurant common area swimming pool and even access to an onsite water park.