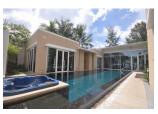

## Description

3-bedroom one storey luxury contemporary styled beach side resort pool villa. Very private design with a central pool in the internal walled courtyard with bedrooms along the outer edges and a living room dining area and kitchen along the sea facing side. The master bedroom also has a direct beach and sea facing view.Modern courtyard design. High ceilings lots of glass frontage for a light and airy feel.Master bedroom has a spa type bathroom area with separate walk through wardrobe twin vanity sinks large jacuzzi style bath and separate shower room. The second and third bathrooms also have their own en suite bathrooms the second also with a private bath tub. The private swimming pool has a separate Jacuzzi tub at one end. The villa faces out to the sands of Mai Khao beach. There is a 40m wide strip of sandy and grass foreshore between the villa and beach with mature casuarina trees providing shade and a wonderful flat and safe play area for children. Mai Khao beach is one of Phuket's most pristine beaches with no beach chairs just miles of fine golden sand. The property is situated within a managed 4star resort with its own gym restaurant common area swimming pool and even access to an onsite water park.