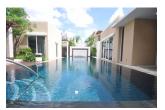

## **Details Features** Bedrooms: 3 Jacuzzi **Bathrooms:** 3 Manned Security CCTV Floors: 1 Interior size: Not Mentioned Land size: 471 sq.m. Mai Khao, Phuket Exterior size: Not Mentioned Villa / House Total Built Area: 400 sq.m. Furniture: Fully furnished Agent Information Kitchen: European-style Beach: Available organ@millennium.realestate Garden: Mid-size Car park: 2 Swimming Pool: Private Sale Price: 21M THB

## Description

3-bedroom one storey luxury contemporary styled beach side resort pool villa. Very private design with a central pool in the internal walled courtyard with bedrooms along the outer edges and a living room dining area and kitchen along the sea facing side. The master bedroom also has a direct beach and sea facing view.Modern courtyard design. High ceilings lots of glass frontage for a light and airy feel.Master bedroom has a spa type bathroom area with separate walk through wardrobe twin vanity sinks large jacuzzi style bath and separate shower room. The second and third bathrooms also have their own en suite bathrooms the second also with a private bath tub. The private swimming pool has a separate Jacuzzi tub at one end. The villa faces out to the sands of Mai Khao beach. There is a 40m wide strip of sandy and grass foreshore between the villa and beach with mature casuarina trees providing shade and a wonderful flat and safe play area for children. Mai Khao beach is one of Phuket's most pristine beaches with no beach chairs just miles of fine golden sand. The property is situated within a managed 4star resort with its own gym restaurant common area swimming pool and even access to an onsite water park.