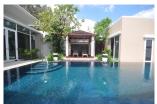

## **Details Features** Bedrooms: 3 Jacuzzi **Bathrooms:** 3 Manned Security CCTV Floors: 1 Interior size: Not Mentioned Land size: 471 sq.m. Mai Khao, Phuket Exterior size: Not Mentioned Villa / House Total Built Area: 400 sq.m. Furniture: Fully furnished Agent Information Kitchen: European-style Beach: Available organ@millennium.realestate Garden: Mid-size Car park: 2 Swimming Pool: Private Sale Price: 21M THB

## Description

3-bedroom one storey luxury contemporary styled beach side resort pool villa. Very private design with a central pool in the internal walled courtyard with bedrooms along the outer edges and a living room dining area and kitchen along the sea facing side. The master bedroom also has a direct beach and sea facing view.Modern courtyard design. High ceilings lots of glass frontage for a light and airy feel.Master bedroom has a spa type bathroom area with separate walk through wardrobe twin vanity sinks large jacuzzi style bath and separate shower room. The second and third bathrooms also have their own en suite bathrooms the second also with a private bath tub. The private swimming pool has a separate Jacuzzi tub at one end. The villa faces out to the sands of Mai Khao beach. There is a 40m wide strip of sandy and grass foreshore between the villa and beach with mature casuarina trees providing shade and a wonderful flat and safe play area for children. Mai Khao beach is one of Phuket's most pristine beaches with no beach chairs just miles of fine golden sand. The property is situated within a managed 4star resort with its own gym restaurant common area swimming pool and even access to an onsite water park.