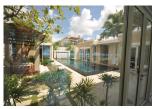

## Description

3-bedroom one storey luxury contemporary styled beach side resort pool villa. Very private design with a central pool in the internal walled courtyard with bedrooms along the outer edges and a living room dining area and kitchen along the sea facing side. The master bedroom also has a direct beach and sea facing view.Modern courtyard design. High ceilings lots of glass frontage for a light and airy feel.Master bedroom has a spa type bathroom area with separate walk through wardrobe twin vanity sinks large jacuzzi style bath and separate shower room. The second and third bathrooms also have their own en suite bathrooms the second also with a private bath tub. The private swimming pool has a separate Jacuzzi tub at one end. The villa faces out to the sands of Mai Khao beach. There is a 40m wide strip of sandy and grass foreshore between the villa and beach with mature casuarina trees providing shade and a wonderful flat and safe play area for children. Mai Khao beach is one of Phuket's most pristine beaches with no beach chairs just miles of fine golden sand. The property is situated within a managed 4star resort with its own gym restaurant common area swimming pool and even access to an onsite water park.