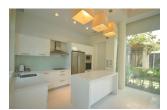

## **Details Features** Bedrooms: 3 Jacuzzi **Bathrooms:** 3 Manned Security CCTV Floors: 1 Interior size: Not Mentioned Land size: 471 sq.m. Mai Khao, Phuket Exterior size: Not Mentioned Villa / House Total Built Area: 400 sq.m. Furniture: Fully furnished Agent Information Kitchen: European-style Beach: Available organ@millennium.realestate Garden: Mid-size Car park: 2 Swimming Pool: Private Sale Price: 21M THB

## Description

3-bedroom one storey luxury contemporary styled beach side resort pool villa. Very private design with a central pool in the internal walled courtyard with bedrooms along the outer edges and a living room dining area and kitchen along the sea facing side. The master bedroom also has a direct beach and sea facing view.Modern courtyard design. High ceilings lots of glass frontage for a light and airy feel.Master bedroom has a spa type bathroom area with separate walk through wardrobe twin vanity sinks large jacuzzi style bath and separate shower room. The second and third bathrooms also have their own en suite bathrooms the second also with a private bath tub. The private swimming pool has a separate Jacuzzi tub at one end. The villa faces out to the sands of Mai Khao beach. There is a 40m wide strip of sandy and grass foreshore between the villa and beach with mature casuarina trees providing shade and a wonderful flat and safe play area for children. Mai Khao beach is one of Phuket's most pristine beaches with no beach chairs just miles of fine golden sand. The property is situated within a managed 4star resort with its own gym restaurant common area swimming pool and even access to an onsite water park.