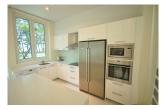

## **Details Features** Bedrooms: 3 Jacuzzi **Bathrooms:** 3 Manned Security CCTV Floors: 1 Interior size: Not Mentioned Land size: 471 sq.m. Mai Khao, Phuket Exterior size: Not Mentioned Villa / House Total Built Area: 400 sq.m. Furniture: Fully furnished Agent Information Kitchen: European-style Beach: Available organ@millennium.realestate Garden: Mid-size Car park: 2 Swimming Pool: Private Sale Price: 21M THB

## Description

3-bedroom one storey luxury contemporary styled beach side resort pool villa. Very private design with a central pool in the internal walled courtyard with bedrooms along the outer edges and a living room dining area and kitchen along the sea facing side. The master bedroom also has a direct beach and sea facing view.Modern courtyard design. High ceilings lots of glass frontage for a light and airy feel.Master bedroom has a spa type bathroom area with separate walk through wardrobe twin vanity sinks large jacuzzi style bath and separate shower room. The second and third bathrooms also have their own en suite bathrooms the second also with a private bath tub. The private swimming pool has a separate Jacuzzi tub at one end. The villa faces out to the sands of Mai Khao beach. There is a 40m wide strip of sandy and grass foreshore between the villa and beach with mature casuarina trees providing shade and a wonderful flat and safe play area for children. Mai Khao beach is one of Phuket's most pristine beaches with no beach chairs just miles of fine golden sand. The property is situated within a managed 4star resort with its own gym restaurant common area swimming pool and even access to an onsite water park.