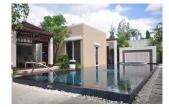

## **Details Features** Bedrooms: 3 Jacuzzi **Bathrooms:** 3 Manned Security CCTV Floors: 1 Interior size: Not Mentioned Land size: 471 sq.m. Mai Khao, Phuket Exterior size: Not Mentioned Villa / House Total Built Area: 400 sq.m. Furniture: Fully furnished Agent Information Kitchen: European-style Beach: Available organ@millennium.realestate Garden: Mid-size Car park: 2 Swimming Pool: Private Sale Price: 21M THB

## Description

3-bedroom one storey luxury contemporary styled beach side resort pool villa. Very private design with a central pool in the internal walled courtyard with bedrooms along the outer edges and a living room dining area and kitchen along the sea facing side. The master bedroom also has a direct beach and sea facing view.Modern courtyard design. High ceilings lots of glass frontage for a light and airy feel.Master bedroom has a spa type bathroom area with separate walk through wardrobe twin vanity sinks large jacuzzi style bath and separate shower room. The second and third bathrooms also have their own en suite bathrooms the second also with a private bath tub. The private swimming pool has a separate Jacuzzi tub at one end. The villa faces out to the sands of Mai Khao beach. There is a 40m wide strip of sandy and grass foreshore between the villa and beach with mature casuarina trees providing shade and a wonderful flat and safe play area for children. Mai Khao beach is one of Phuket's most pristine beaches with no beach chairs just miles of fine golden sand. The property is situated within a managed 4star resort with its own gym restaurant common area swimming pool and even access to an onsite water park.