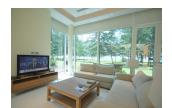

## Description

3-bedroom one storey luxury contemporary styled beach side resort pool villa. Very private design with a central pool in the internal walled courtyard with bedrooms along the outer edges and a living room dining area and kitchen along the sea facing side. The master bedroom also has a direct beach and sea facing view.Modern courtyard design. High ceilings lots of glass frontage for a light and airy feel.Master bedroom has a spa type bathroom area with separate walk through wardrobe twin vanity sinks large jacuzzi style bath and separate shower room. The second and third bathrooms also have their own en suite bathrooms the second also with a private bath tub. The private swimming pool has a separate Jacuzzi tub at one end. The villa faces out to the sands of Mai Khao beach. There is a 40m wide strip of sandy and grass foreshore between the villa and beach with mature casuarina trees providing shade and a wonderful flat and safe play area for children. Mai Khao beach is one of Phuket's most pristine beaches with no beach chairs just miles of fine golden sand. The property is situated within a managed 4star resort with its own gym restaurant common area swimming pool and even access to an onsite water park.