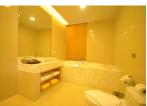

## Description

3-bedroom one storey luxury contemporary styled beach side resort pool villa. Very private design with a central pool in the internal walled courtyard with bedrooms along the outer edges and a living room dining area and kitchen along the sea facing side. The master bedroom also has a direct beach and sea facing view.Modern courtyard design. High ceilings lots of glass frontage for a light and airy feel.Master bedroom has a spa type bathroom area with separate walk through wardrobe twin vanity sinks large jacuzzi style bath and separate shower room. The second and third bathrooms also have their own en suite bathrooms the second also with a private bath tub. The private swimming pool has a separate Jacuzzi tub at one end. The villa faces out to the sands of Mai Khao beach. There is a 40m wide strip of sandy and grass foreshore between the villa and beach with mature casuarina trees providing shade and a wonderful flat and safe play area for children. Mai Khao beach is one of Phuket's most pristine beaches with no beach chairs just miles of fine golden sand. The property is situated within a managed 4star resort with its own gym restaurant common area swimming pool and even access to an onsite water park.