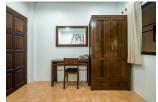

## **Details**

Bedrooms: 4 Bathrooms: 4 Floors: 1

Interior size: 300 sq.m.
Land size: Not Mentioned
Exterior size: Not Mentioned
Total Built Area: 300 sq.m.
Furniture: Fully furnished
Kitchen: European-style

## **Description**

Convenient villa with private pool in Cherngtalay area near Laguna and Boat avenue. Large outdoor area with gas BBQ and alfresco dining. This villa is divided into 3 pavilions the main area hosts the pool view living room dining area and full European kitchen (including dishwasher and oven). 2 en-suite bedrooms (one with a king bed and the other with 2 single beds) are located in this side of the villa. The other 2 bedrooms are on the opposite side of the swimming pool can sleep 3 people as each bedroom has a sofa bed and kitchenette with fridge kettle toaster. One of this bedrooms have a dividing door and AC on each side so the sofa is on a separate area. Villa location is in a quiet area at the end of a cul-de-sac ideal for a relaxing holiday in the middle of nature. The accessibility of BangTao Beach is 8 minutes drive (3.5 km). 350 meters to 7/11 walking distance to a farmer s market massage shop restaurants. Drive distance to Boat Avenue and Lagoon road: 3 minutes. This area has restaurants and shops one next to the other all types of foods within a short distance to this quiet villa!