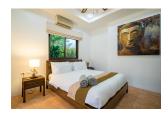

## **Details**

Bedrooms: 4 Bathrooms: 4 Floors: 1

Interior size: 300 sq.m.
Land size: Not Mentioned
Exterior size: Not Mentioned
Total Built Area: 300 sq.m.
Furniture: Fully furnished
Kitchen: European-style

## **Description**

Convenient villa with private pool in Cherngtalay area near Laguna and Boat avenue. Large outdoor area with gas BBQ and alfresco dining. This villa is divided into 3 pavilions the main area hosts the pool view living room dining area and full European kitchen (including dishwasher and oven). 2 en-suite bedrooms (one with a king bed and the other with 2 single beds) are located in this side of the villa. The other 2 bedrooms are on the opposite side of the swimming pool can sleep 3 people as each bedroom has a sofa bed and kitchenette with fridge kettle toaster. One of this bedrooms have a dividing door and AC on each side so the sofa is on a separate area. Villa location is in a quiet area at the end of a cul-de-sac ideal for a relaxing holiday in the middle of nature. The accessibility of BangTao Beach is 8 minutes drive (3.5 km). 350 meters to 7/11 walking distance to a farmer s market massage shop restaurants. Drive distance to Boat Avenue and Lagoon road: 3 minutes. This area has restaurants and shops one next to the other all types of foods within a short distance to this quiet villa!