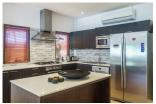

## **Details**

Bedrooms: 4 Bathrooms: 4 Floors: 1

Interior size: 300 sq.m.
Land size: Not Mentioned
Exterior size: Not Mentioned
Total Built Area: 300 sq.m.
Furniture: Fully furnished
Kitchen: European-style

## **Description**

Convenient villa with private pool in Cherngtalay area near Laguna and Boat avenue. Large outdoor area with gas BBQ and alfresco dining. This villa is divided into 3 pavilions the main area hosts the pool view living room dining area and full European kitchen (including dishwasher and oven). 2 en-suite bedrooms (one with a king bed and the other with 2 single beds) are located in this side of the villa. The other 2 bedrooms are on the opposite side of the swimming pool can sleep 3 people as each bedroom has a sofa bed and kitchenette with fridge kettle toaster. One of this bedrooms have a dividing door and AC on each side so the sofa is on a separate area. Villa location is in a quiet area at the end of a cul-de-sac ideal for a relaxing holiday in the middle of nature. The accessibility of BangTao Beach is 8 minutes drive (3.5 km). 350 meters to 7/11 walking distance to a farmer s market massage shop restaurants. Drive distance to Boat Avenue and Lagoon road: 3 minutes. This area has restaurants and shops one next to the other all types of foods within a short distance to this quiet villa!