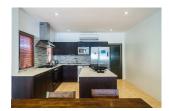

## **Details**

Bedrooms: 4 Bathrooms: 4 Floors: 1

Interior size: 300 sq.m.
Land size: Not Mentioned
Exterior size: Not Mentioned
Total Built Area: 300 sq.m.
Furniture: Fully furnished
Kitchen: European-style

## **Description**

Convenient villa with private pool in Cherngtalay area near Laguna and Boat avenue. Large outdoor area with gas BBQ and alfresco dining. This villa is divided into 3 pavilions the main area hosts the pool view living room dining area and full European kitchen (including dishwasher and oven). 2 en-suite bedrooms (one with a king bed and the other with 2 single beds) are located in this side of the villa. The other 2 bedrooms are on the opposite side of the swimming pool can sleep 3 people as each bedroom has a sofa bed and kitchenette with fridge kettle toaster. One of this bedrooms have a dividing door and AC on each side so the sofa is on a separate area. Villa location is in a quiet area at the end of a cul-de-sac ideal for a relaxing holiday in the middle of nature. The accessibility of BangTao Beach is 8 minutes drive (3.5 km). 350 meters to 7/11 walking distance to a farmer s market massage shop restaurants. Drive distance to Boat Avenue and Lagoon road: 3 minutes. This area has restaurants and shops one next to the other all types of foods within a short distance to this quiet villa!