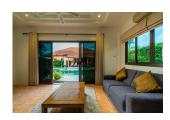

## **Description**

Convenient villa with private pool in Cherngtalay area near Laguna and Boat avenue. Large outdoor area with gas BBQ and alfresco dining. This villa is divided into 3 pavilions the main area hosts the pool view living room dining area and full European kitchen (including dishwasher and oven). 2 en-suite bedrooms (one with a king bed and the other with 2 single beds) are located in this side of the villa. The other 2 bedrooms are on the opposite side of the swimming pool can sleep 3 people as each bedroom has a sofa bed and kitchenette with fridge kettle toaster. One of this bedrooms have a dividing door and AC on each side so the sofa is on a separate area. Villa location is in a quiet area at the end of a cul-de-sac ideal for a relaxing holiday in the middle of nature. The accessibility of BangTao Beach is 8 minutes drive (3.5 km). 350 meters to 7/11 walking distance to a farmer s market massage shop restaurants. Drive distance to Boat Avenue and Lagoon road: 3 minutes. This area has restaurants and shops one next to the other all types of foods within a short distance to this quiet villa!