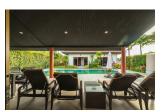

Beach: Available Garden: Small Car park: 1

Swimming Pool: Private

Long Term Rent Price: 85,000 THB

## **Description**

Convenient villa with private pool in Cherngtalay area near Laguna and Boat avenue. Large outdoor area with gas BBQ and alfresco dining. This villa is divided into 3 pavilions the main area hosts the pool view living room dining area and full European kitchen (including dishwasher and oven). 2 en-suite bedrooms (one with a king bed and the other with 2 single beds) are located in this side of the villa. The other 2 bedrooms are on the opposite side of the swimming pool can sleep 3 people as each bedroom has a sofa bed and kitchenette with fridge kettle toaster. One of this bedrooms have a dividing door and AC on each side so the sofa is on a separate area. Villa location is in a quiet area at the end of a cul-de-sac ideal for a relaxing holiday in the middle of nature. The accessibility of BangTao Beach is 8 minutes drive (3.5 km). 350 meters to 7/11 walking distance to a farmer s market massage shop restaurants. Drive distance to Boat Avenue and Lagoon road: 3 minutes. This area has restaurants and shops one next to the other all types of foods within a short distance to this quiet villa!