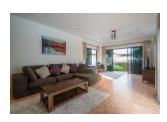

## **Description**

Convenient villa with private pool in Cherngtalay area near Laguna and Boat avenue. Large outdoor area with gas BBQ and alfresco dining. This villa is divided into 3 pavilions the main area hosts the pool view living room dining area and full European kitchen (including dishwasher and oven). 2 en-suite bedrooms (one with a king bed and the other with 2 single beds) are located in this side of the villa. The other 2 bedrooms are on the opposite side of the swimming pool can sleep 3 people as each bedroom has a sofa bed and kitchenette with fridge kettle toaster. One of this bedrooms have a dividing door and AC on each side so the sofa is on a separate area. Villa location is in a quiet area at the end of a cul-de-sac ideal for a relaxing holiday in the middle of nature. The accessibility of BangTao Beach is 8 minutes drive (3.5 km). 350 meters to 7/11 walking distance to a farmer s market massage shop restaurants. Drive distance to Boat Avenue and Lagoon road: 3 minutes. This area has restaurants and shops one next to the other all types of foods within a short distance to this quiet villa!