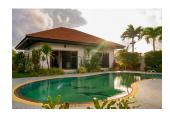

Beach: Available Garden: Small Car park: 1

Swimming Pool: Private

Long Term Rent Price: 85,000 THB

## **Description**

Convenient villa with private pool in Cherngtalay area near Laguna and Boat avenue. Large outdoor area with gas BBQ and alfresco dining. This villa is divided into 3 pavilions the main area hosts the pool view living room dining area and full European kitchen (including dishwasher and oven). 2 en-suite bedrooms (one with a king bed and the other with 2 single beds) are located in this side of the villa. The other 2 bedrooms are on the opposite side of the swimming pool can sleep 3 people as each bedroom has a sofa bed and kitchenette with fridge kettle toaster. One of this bedrooms have a dividing door and AC on each side so the sofa is on a separate area. Villa location is in a quiet area at the end of a cul-de-sac ideal for a relaxing holiday in the middle of nature. The accessibility of BangTao Beach is 8 minutes drive (3.5 km). 350 meters to 7/11 walking distance to a farmer s market massage shop restaurants. Drive distance to Boat Avenue and Lagoon road: 3 minutes. This area has restaurants and shops one next to the other all types of foods within a short distance to this quiet villa!