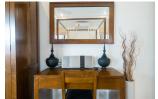

## **Details**

Bedrooms: 4 Bathrooms: 4 Floors: 1

Interior size: 300 sq.m.
Land size: Not Mentioned
Exterior size: Not Mentioned
Total Built Area: 300 sq.m.
Furniture: Fully furnished
Kitchen: European-style

## **Description**

Convenient villa with private pool in Cherngtalay area near Laguna and Boat avenue. Large outdoor area with gas BBQ and alfresco dining. This villa is divided into 3 pavilions the main area hosts the pool view living room dining area and full European kitchen (including dishwasher and oven). 2 en-suite bedrooms (one with a king bed and the other with 2 single beds) are located in this side of the villa. The other 2 bedrooms are on the opposite side of the swimming pool can sleep 3 people as each bedroom has a sofa bed and kitchenette with fridge kettle toaster. One of this bedrooms have a dividing door and AC on each side so the sofa is on a separate area. Villa location is in a quiet area at the end of a cul-de-sac ideal for a relaxing holiday in the middle of nature. The accessibility of BangTao Beach is 8 minutes drive (3.5 km). 350 meters to 7/11 walking distance to a farmer s market massage shop restaurants. Drive distance to Boat Avenue and Lagoon road: 3 minutes. This area has restaurants and shops one next to the other all types of foods within a short distance to this quiet villa!