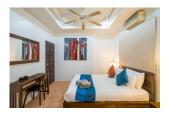

## **Details**

Bedrooms: 4 Bathrooms: 4 Floors: 1

Interior size: 300 sq.m.
Land size: Not Mentioned
Exterior size: Not Mentioned
Total Built Area: 300 sq.m.
Furniture: Fully furnished
Kitchen: European-style

## **Description**

Convenient villa with private pool in Cherngtalay area near Laguna and Boat avenue. Large outdoor area with gas BBQ and alfresco dining. This villa is divided into 3 pavilions the main area hosts the pool view living room dining area and full European kitchen (including dishwasher and oven). 2 en-suite bedrooms (one with a king bed and the other with 2 single beds) are located in this side of the villa. The other 2 bedrooms are on the opposite side of the swimming pool can sleep 3 people as each bedroom has a sofa bed and kitchenette with fridge kettle toaster. One of this bedrooms have a dividing door and AC on each side so the sofa is on a separate area. Villa location is in a quiet area at the end of a cul-de-sac ideal for a relaxing holiday in the middle of nature. The accessibility of BangTao Beach is 8 minutes drive (3.5 km). 350 meters to 7/11 walking distance to a farmer s market massage shop restaurants. Drive distance to Boat Avenue and Lagoon road: 3 minutes. This area has restaurants and shops one next to the other all types of foods within a short distance to this quiet villa!