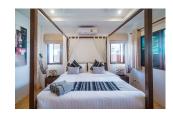

## **Details**

Bedrooms: 4 Bathrooms: 4 Floors: 1

Interior size: 300 sq.m.
Land size: Not Mentioned
Exterior size: Not Mentioned
Total Built Area: 300 sq.m.
Furniture: Fully furnished
Kitchen: European-style

## **Description**

Convenient villa with private pool in Cherngtalay area near Laguna and Boat avenue. Large outdoor area with gas BBQ and alfresco dining. This villa is divided into 3 pavilions the main area hosts the pool view living room dining area and full European kitchen (including dishwasher and oven). 2 en-suite bedrooms (one with a king bed and the other with 2 single beds) are located in this side of the villa. The other 2 bedrooms are on the opposite side of the swimming pool can sleep 3 people as each bedroom has a sofa bed and kitchenette with fridge kettle toaster. One of this bedrooms have a dividing door and AC on each side so the sofa is on a separate area. Villa location is in a quiet area at the end of a cul-de-sac ideal for a relaxing holiday in the middle of nature. The accessibility of BangTao Beach is 8 minutes drive (3.5 km). 350 meters to 7/11 walking distance to a farmer s market massage shop restaurants. Drive distance to Boat Avenue and Lagoon road: 3 minutes. This area has restaurants and shops one next to the other all types of foods within a short distance to this quiet villa!