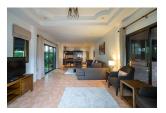

## **Description**

Convenient villa with private pool in Cherngtalay area near Laguna and Boat avenue. Large outdoor area with gas BBQ and alfresco dining. This villa is divided into 3 pavilions the main area hosts the pool view living room dining area and full European kitchen (including dishwasher and oven). 2 en-suite bedrooms (one with a king bed and the other with 2 single beds) are located in this side of the villa. The other 2 bedrooms are on the opposite side of the swimming pool can sleep 3 people as each bedroom has a sofa bed and kitchenette with fridge kettle toaster. One of this bedrooms have a dividing door and AC on each side so the sofa is on a separate area. Villa location is in a quiet area at the end of a cul-de-sac ideal for a relaxing holiday in the middle of nature. The accessibility of BangTao Beach is 8 minutes drive (3.5 km). 350 meters to 7/11 walking distance to a farmer s market massage shop restaurants. Drive distance to Boat Avenue and Lagoon road: 3 minutes. This area has restaurants and shops one next to the other all types of foods within a short distance to this quiet villa!