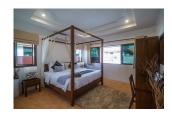

## **Details**

Bedrooms: 4 Bathrooms: 4 Floors: 1

Interior size: 300 sq.m.
Land size: Not Mentioned
Exterior size: Not Mentioned
Total Built Area: 300 sq.m.
Furniture: Fully furnished
Kitchen: European-style

## **Description**

Convenient villa with private pool in Cherngtalay area near Laguna and Boat avenue. Large outdoor area with gas BBQ and alfresco dining. This villa is divided into 3 pavilions the main area hosts the pool view living room dining area and full European kitchen (including dishwasher and oven). 2 en-suite bedrooms (one with a king bed and the other with 2 single beds) are located in this side of the villa. The other 2 bedrooms are on the opposite side of the swimming pool can sleep 3 people as each bedroom has a sofa bed and kitchenette with fridge kettle toaster. One of this bedrooms have a dividing door and AC on each side so the sofa is on a separate area. Villa location is in a quiet area at the end of a cul-de-sac ideal for a relaxing holiday in the middle of nature. The accessibility of BangTao Beach is 8 minutes drive (3.5 km). 350 meters to 7/11 walking distance to a farmer s market massage shop restaurants. Drive distance to Boat Avenue and Lagoon road: 3 minutes. This area has restaurants and shops one next to the other all types of foods within a short distance to this quiet villa!