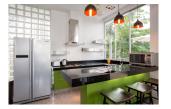

## **Details**

**Bedrooms:** 4 **Bathrooms:** 5

Floors: Not Mentioned Interior size: Not Mentioned

Land size: 689 sq.m.

Exterior size: Not Mentioned Total Built Area: 498.37 sq.m. Furniture: Fully furnished Kitchen: European-style