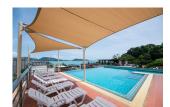

**Beach:** Available **Garden:** None

Car park: Not Mentioned Swimming Pool: Communal Sale Price: 11.5M THB

## **Description**

This Foreign freehold 2-bedroom condominium is located on the 3rd floor of a modern development just steps from Kalim Beach and a few minutes drive from the northern end of Patong Beach. The interior features 2 good-sized bedrooms a contemporary open-plan living and dining area and a fully fitted kitchen with a cooking island. The living area opens out to a seaview balcony which houses a comfortable outdoor sofa. The master bedroom comes with an ensuite bathroom while the guest bedroom shares bathroom with the living area. Key shared community facilities include a large swimming pool gym and car parking. This property is suitable for either long term residence or holiday home generating good rental returns.