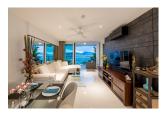

## **Description**

This Foreign freehold 2-bedroom condominium is located on the 3rd floor of a modern development just steps from Kalim Beach and a few minutes drive from the northern end of Patong Beach. The interior features 2 good-sized bedrooms a contemporary open-plan living and dining area and a fully fitted kitchen with a cooking island. The living area opens out to a seaview balcony which houses a comfortable outdoor sofa. The master bedroom comes with an ensuite bathroom while the guest bedroom shares bathroom with the living area. Key shared community facilities include a large swimming pool gym and car parking. This property is suitable for either long term residence or holiday home generating good rental returns.