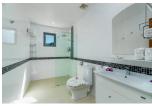

## **Details**

Bedrooms: 1 Bathrooms: 1 Floors: 6 Floor No: 2 Interior size: 78 sq.m. Land size: Not Mentioned Exterior size: Not Mentioned Total Built Area: 78 sq.m. Furniture: Fully furnished Kitchen: European-style **Beach:** Available Garden: None Car park: Not Mentioned Swimming Pool: Communal Sale Price : 6.43M THB Maintenance Fee: 74 THB / sq.m.