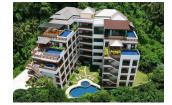

## **Details**

Bedrooms: 1 Bathrooms: 1 Floors: 6 Floor No: 2 Interior size: 78 sq.m. Land size: Not Mentioned Exterior size: Not Mentioned Total Built Area: 78 sq.m. Furniture: Fully furnished Kitchen: European-style **Beach:** Available Garden: None Car park: Not Mentioned Swimming Pool: Communal Sale Price : 6.43M THB Maintenance Fee: 74 THB / sq.m.