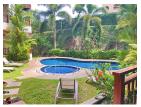

## **Details**

Bedrooms: 1 Bathrooms: 1 Floors: 6 Floor No: 2 Interior size: 78 sq.m. Land size: Not Mentioned Exterior size: Not Mentioned Total Built Area: 78 sq.m. Furniture: Fully furnished Kitchen: European-style **Beach:** Available Garden: None Car park: Not Mentioned Swimming Pool: Communal Sale Price : 6.43M THB Maintenance Fee: 74 THB / sq.m.