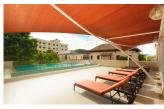

## **Details**

Bedrooms: 1 Bathrooms: 1 Floors: 6 Floor No: 2 Interior size: 78 sq.m. Land size: Not Mentioned Exterior size: Not Mentioned Total Built Area: 78 sq.m. Furniture: Fully furnished Kitchen: European-style **Beach:** Available Garden: None Car park: Not Mentioned Swimming Pool: Communal Sale Price : 6.43M THB Maintenance Fee: 74 THB / sq.m.