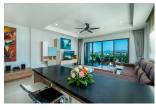

## Superb Sea View Condominium at walking distance from the beach (PSRC2603)

## **Details**

Bedrooms: 1 Bathrooms: 1 Floors: 6 Floor No: 2 Interior size: 78 sq.m. Land size: Not Mentioned Exterior size: Not Mentioned Total Built Area: 78 sq.m. Furniture: Fully furnished Kitchen: European-style **Beach:** Available Garden: None Car park: Not Mentioned Swimming Pool: Communal Sale Price : 6.43M THB Maintenance Fee: 74 THB / sq.m.