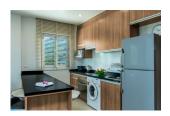

## **Details**

Bedrooms: 1 Bathrooms: 1 Floors: 6 Floor No: 2 Interior size: 78 sq.m. Land size: Not Mentioned Exterior size: Not Mentioned Total Built Area: 78 sq.m. Furniture: Fully furnished Kitchen: European-style **Beach:** Available Garden: None Car park: Not Mentioned Swimming Pool: Communal Sale Price : 6.43M THB Maintenance Fee: 74 THB / sq.m.