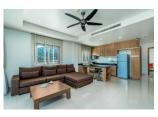

## **Details**

Bedrooms: 1 Bathrooms: 1 Floors: 6 Floor No: 2 Interior size: 78 sq.m. Land size: Not Mentioned Exterior size: Not Mentioned Total Built Area: 78 sq.m. Furniture: Fully furnished Kitchen: European-style **Beach:** Available Garden: None Car park: Not Mentioned Swimming Pool: Communal Sale Price : 6.43M THB Maintenance Fee: 74 THB / sq.m.