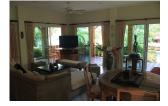

## Description

Garden: Large Car park: 1

Swimming Pool: Private

Long Term Rent Price: 75,000 THB

Villa comprises of 3 bedrooms 3 bathrooms-en-suite. Each bedroom is equipped with king size bed air conditioning ceiling fan flat screen TV but there are also 2 convertible sofa beds for children or friends. The covered terrace of the villa allows you to have lunch while enjoying the view on the swimming pool and on this very beautiful exotic garden. A Thai sala with its comfortable sofa and poufs in front of the swimming pool with its parasolsand its deckchairs. An exotic garden planted with tropical trees and magnificent flowers. Secure parking inside the property for your vehicles: cars or scooters. In the villa and the studio: 4 flat screen TV 1 safe air conditioning and fan in all the rooms. Bed sheets and towels are provided. You also have a barbecue at your disposal.