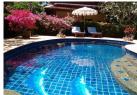

## Description

Garden: Large Car park: 1

Swimming Pool: Private

Long Term Rent Price: 75,000 THB

Villa comprises of 3 bedrooms 3 bathrooms-en-suite. Each bedroom is equipped with king size bed air conditioning ceiling fan flat screen TV but there are also 2 convertible sofa beds for children or friends. The covered terrace of the villa allows you to have lunch while enjoying the view on the swimming pool and on this very beautiful exotic garden. A Thai sala with its comfortable sofa and poufs in front of the swimming pool with its parasolsand its deckchairs. An exotic garden planted with tropical trees and magnificent flowers. Secure parking inside the property for your vehicles: cars or scooters. In the villa and the studio: 4 flat screen TV 1 safe air conditioning and fan in all the rooms. Bed sheets and towels are provided. You also have a barbecue at your disposal.