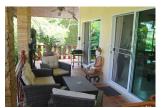

## Description

Garden: Large Car park: 1

Swimming Pool: Private

Long Term Rent Price: 75,000 THB

Villa comprises of 3 bedrooms 3 bathrooms-en-suite. Each bedroom is equipped with king size bed air conditioning ceiling fan flat screen TV but there are also 2 convertible sofa beds for children or friends. The covered terrace of the villa allows you to have lunch while enjoying the view on the swimming pool and on this very beautiful exotic garden. A Thai sala with its comfortable sofa and poufs in front of the swimming pool with its parasolsand its deckchairs. An exotic garden planted with tropical trees and magnificent flowers. Secure parking inside the property for your vehicles: cars or scooters. In the villa and the studio: 4 flat screen TV 1 safe air conditioning and fan in all the rooms. Bed sheets and towels are provided. You also have a barbecue at your disposal.