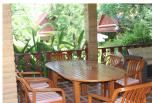

## Description

Garden: Large Car park: 1

Swimming Pool: Private

Long Term Rent Price: 75,000 THB

Villa comprises of 3 bedrooms 3 bathrooms-en-suite. Each bedroom is equipped with king size bed air conditioning ceiling fan flat screen TV but there are also 2 convertible sofa beds for children or friends. The covered terrace of the villa allows you to have lunch while enjoying the view on the swimming pool and on this very beautiful exotic garden. A Thai sala with its comfortable sofa and poufs in front of the swimming pool with its parasolsand its deckchairs. An exotic garden planted with tropical trees and magnificent flowers. Secure parking inside the property for your vehicles: cars or scooters. In the villa and the studio: 4 flat screen TV 1 safe air conditioning and fan in all the rooms. Bed sheets and towels are provided. You also have a barbecue at your disposal.