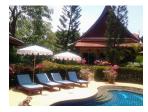

## Description

Garden: Large Car park: 1

Swimming Pool: Private

Long Term Rent Price: 75,000 THB

Villa comprises of 3 bedrooms 3 bathrooms-en-suite. Each bedroom is equipped with king size bed air conditioning ceiling fan flat screen TV but there are also 2 convertible sofa beds for children or friends. The covered terrace of the villa allows you to have lunch while enjoying the view on the swimming pool and on this very beautiful exotic garden. A Thai sala with its comfortable sofa and poufs in front of the swimming pool with its parasolsand its deckchairs. An exotic garden planted with tropical trees and magnificent flowers. Secure parking inside the property for your vehicles: cars or scooters. In the villa and the studio: 4 flat screen TV 1 safe air conditioning and fan in all the rooms. Bed sheets and towels are provided. You also have a barbecue at your disposal.