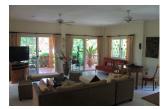

## Description

Garden: Large Car park: 1

Swimming Pool: Private

Long Term Rent Price: 75,000 THB

Villa comprises of 3 bedrooms 3 bathrooms-en-suite. Each bedroom is equipped with king size bed air conditioning ceiling fan flat screen TV but there are also 2 convertible sofa beds for children or friends. The covered terrace of the villa allows you to have lunch while enjoying the view on the swimming pool and on this very beautiful exotic garden. A Thai sala with its comfortable sofa and poufs in front of the swimming pool with its parasolsand its deckchairs. An exotic garden planted with tropical trees and magnificent flowers. Secure parking inside the property for your vehicles: cars or scooters. In the villa and the studio: 4 flat screen TV 1 safe air conditioning and fan in all the rooms. Bed sheets and towels are provided. You also have a barbecue at your disposal.