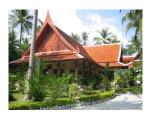

## Thai exotic pool villa (PRWH2598)

## Description

Garden: Large Car park: 1

Swimming Pool: Private

Long Term Rent Price: 75,000 THB

Villa comprises of 3 bedrooms 3 bathrooms-en-suite. Each bedroom is equipped with king size bed air conditioning ceiling fan flat screen TV but there are also 2 convertible sofa beds for children or friends. The covered terrace of the villa allows you to have lunch while enjoying the view on the swimming pool and on this very beautiful exotic garden. A Thai sala with its comfortable sofa and poufs in front of the swimming pool with its parasolsand its deckchairs. An exotic garden planted with tropical trees and magnificent flowers. Secure parking inside the property for your vehicles: cars or scooters. In the villa and the studio: 4 flat screen TV 1 safe air conditioning and fan in all the rooms. Bed sheets and towels are provided. You also have a barbecue at your disposal.