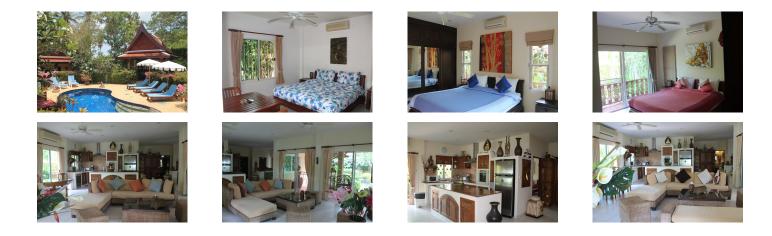

## Description

Garden: Large Car park: 1

Swimming Pool: Private

Long Term Rent Price: 75,000 THB

Villa comprises of 3 bedrooms 3 bathrooms-en-suite. Each bedroom is equipped with king size bed air conditioning ceiling fan flat screen TV but there are also 2 convertible sofa beds for children or friends. The covered terrace of the villa allows you to have lunch while enjoying the view on the swimming pool and on this very beautiful exotic garden. A Thai sala with its comfortable sofa and poufs in front of the swimming pool with its parasolsand its deckchairs. An exotic garden planted with tropical trees and magnificent flowers. Secure parking inside the property for your vehicles: cars or scooters. In the villa and the studio: 4 flat screen TV 1 safe air conditioning and fan in all the rooms. Bed sheets and towels are provided. You also have a barbecue at your disposal.