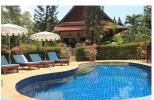

## Description

Garden: Large Car park: 1

Swimming Pool: Private

Long Term Rent Price: 75,000 THB

Villa comprises of 3 bedrooms 3 bathrooms-en-suite. Each bedroom is equipped with king size bed air conditioning ceiling fan flat screen TV but there are also 2 convertible sofa beds for children or friends. The covered terrace of the villa allows you to have lunch while enjoying the view on the swimming pool and on this very beautiful exotic garden. A Thai sala with its comfortable sofa and poufs in front of the swimming pool with its parasolsand its deckchairs. An exotic garden planted with tropical trees and magnificent flowers. Secure parking inside the property for your vehicles: cars or scooters. In the villa and the studio: 4 flat screen TV 1 safe air conditioning and fan in all the rooms. Bed sheets and towels are provided. You also have a barbecue at your disposal.