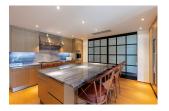

## **Details**

**Bedrooms:** 6 **Bathrooms:** 5

Floors: Not Mentioned Interior size: 800 sq.m. Land size: 2400 sq.m. Exterior size: Not Mentioned

Exterior size: Not Mentioned Total Built Area: 1200 sq.m. Furniture: Fully furnished Kitchen: European-style Beach: Not Available Garden: Large