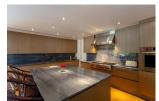

## **Details**

**Bedrooms:** 6 **Bathrooms:** 5

Floors: Not Mentioned Interior size: 800 sq.m. Land size: 2400 sq.m. Exterior size: Not Mentioned

Exterior size: Not Mentioned Total Built Area: 1200 sq.m. Furniture: Fully furnished Kitchen: European-style Beach: Not Available Garden: Large