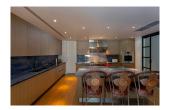

## **Details**

**Bedrooms:** 6 **Bathrooms:** 5

Floors: Not Mentioned Interior size: 800 sq.m. Land size: 2400 sq.m. Exterior size: Not Mentioned

Exterior size: Not Mentioned Total Built Area: 1200 sq.m. Furniture: Fully furnished Kitchen: European-style Beach: Not Available Garden: Large