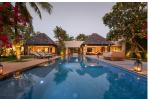

## **Description**

Just 10 minutes for Villa the beautiful Layan and Bang Tao beach on the North West coast of Phuket. The estate lies in total seclusion and is set amidst a huge landscaped garden with excellent space for children to play and adults to relax. Spacious rooms, tasteful decor and comfortable surroundings ensure that every guest has a holidays to remember. Every detail has been considered so that guests are made to feel at home. Air-Conditioning Throughout, Modern Appliances, Stylish Furnishings and Décor provide a comfortable and relaxed atmosphere.villa has an expansive garden with manicured lawns and lush tropical foliage. villa also features a children's play area to keep youngsters occupied, which leads into the children's bedroom. The centerpiece of villa is the impressive 20m salt chlorinated swimming pool surrounded by sun loungers and decking providing the perfect setting for relaxation during sunny Phuket days. Children's Play Area and Large Landscaped Garden