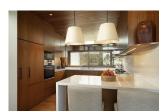

## Details

**Bedrooms:** 3 **Bathrooms:** 3

Floors: Not Mentioned Interior size: 86 sq.m. Land size: 803 sq.m. Exterior size: 156 sq.m. Total Built Area: 521 sq.m.

Furniture: Furniture package for sale

Kitchen: European-style Beach: Available Garden: Large