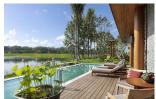

## Details

**Bedrooms:** 3 **Bathrooms:** 3

Floors: Not Mentioned Interior size: 86 sq.m. Land size: 803 sq.m. Exterior size: 156 sq.m. Total Built Area: 521 sq.m.

Furniture: Furniture package for sale

Kitchen: European-style Beach: Available Garden: Large

Car park: Not Mentioned Swimming Pool: Private Sale Price: 61M THB

## **Description**

The design of our residences is an exquisite testimony to the expertise of the award-winning Paradise Designs. Our stunning, lofty residences enjoy uninterrupted views of the lake and beautifully landscaped gardens and pools entwined with our native gardens. Inside the residences, where comfort and luxury rule, warm glows of natural light brighten the interiors. The bespoke wood-rich fittings create a basic tonal palette, which is delicately matched with luxurious, yet eco-friendly finishings to create rich yet subtle aesthetics.