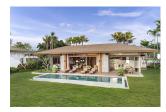

## Luxury Villa spectacular Sea View with Pool view 3 bedrooms (PNTH2591)

## Details

**Bedrooms:** 3 **Bathrooms:** 3

Floors: Not Mentioned Interior size: 86 sq.m. Land size: 803 sq.m. Exterior size: 156 sq.m. Total Built Area: 521 sq.m.

Furniture: Furniture package for sale

Kitchen: European-style Beach: Available Garden: Large

## **Description**

The design of our residences is an exquisite testimony to the expertise of the award-winning Paradise Designs. Our stunning, lofty residences enjoy uninterrupted views of the lake and beautifully landscaped gardens and pools entwined with our native gardens. Inside the residences, where comfort and luxury rule, warm glows of natural light brighten the interiors. The bespoke wood-rich fittings create a basic tonal palette, which is delicately matched with luxurious, yet eco-friendly finishings to create rich yet subtle aesthetics.