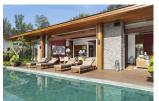

## Luxury Villa spectacular Sea View with Pool view 3 bedrooms (PNTH2591)

## Details

**Bedrooms:** 3 **Bathrooms:** 3

Floors: Not Mentioned Interior size: 86 sq.m. Land size: 803 sq.m. Exterior size: 156 sq.m. Total Built Area: 521 sq.m.

Furniture: Furniture package for sale

Kitchen: European-style Beach: Available Garden: Large

## **Description**

The design of our residences is an exquisite testimony to the expertise of the award-winning Paradise Designs. Our stunning, lofty residences enjoy uninterrupted views of the lake and beautifully landscaped gardens and pools entwined with our native gardens. Inside the residences, where comfort and luxury rule, warm glows of natural light brighten the interiors. The bespoke wood-rich fittings create a basic tonal palette, which is delicately matched with luxurious, yet eco-friendly finishings to create rich yet subtle aesthetics.