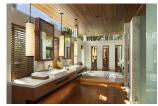

## Details

**Bedrooms:** 3 **Bathrooms:** 3

Floors: Not Mentioned Interior size: 86 sq.m. Land size: 803 sq.m. Exterior size: 156 sq.m. Total Built Area: 521 sq.m.

Furniture: Furniture package for sale

Kitchen: European-style Beach: Available Garden: Large