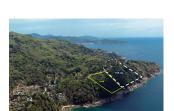

## Land sea view Kamala (PKML2547)

## **Details**

**Bedrooms:** 0

**Bathrooms**: Not Mentioned **Floors**: Not Mentioned **Interior size**: Not Mentioned

Land size: 9600 sq.m. Exterior size: Not Mentioned

Total Built Area: Not Mentioned

Total Built Area: Not Mentioned

## **Description**

stunning lansd sea view in kamalabeach front 6 rais