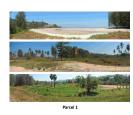

## **Description**

Beachfront land of 32,216 square metres, that grades slightly towards the sea, will be developed as an artificial aquatic paradise. Planning is well advanced for a luxury resort hotel .Price is 32 million per rai.