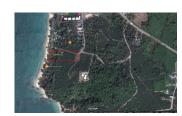

## Land beautiful beachfront (PPHL2537)

## Description

Land total area 15 rai and near Khao lak Merlin Hotel with beautiful beachfront. Price 20 million per rai.