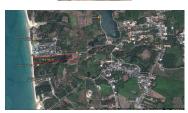

## Land beach frontage (PPHL2536)

**Details** 

**Bedrooms:** 0

Bathrooms: Not Mentioned Floors: Not Mentioned Interior size: Not Mentioned Land size: 62400 sq.m. Exterior size: Not Mentioned Total Built Area: Not Mentioned

Furniture: Not Mentioned Kitchen: Not Mentioned Beach: Not Available Garden: Not Mentioned Car park: Not Mentioned Swimming Pool: Not Mentioned

Sale Price: 487.5M THB

**Description** 

Beachfront Land in Khao Lak.Price is 12.5 million per rai.