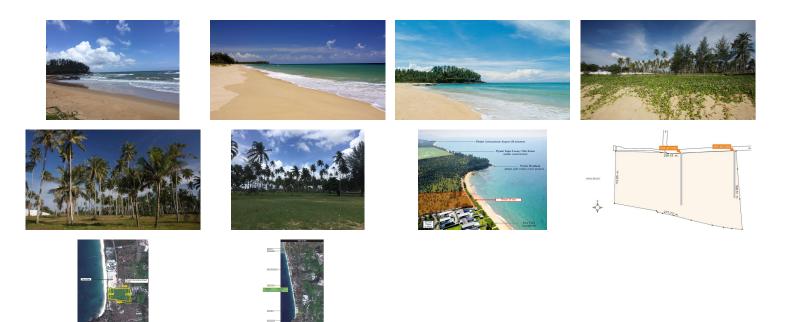

## beach front land natai (PPHL2535)

### Description

Natai is the most prime development site on Natai Beach, . Located at the southern tip of Natai Beach, the Property benefits from privacy, an established neighborhood and stunning views of the beach and rocky headland. Ideal for the development of up to seven large villas or boutique hotel. selling price 25 m thb per rai