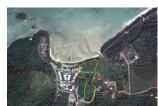

## Land Nai yang of beach frontage (PNYL2532)

## **Details**

**Bedrooms:** 0

Bathrooms: Not Mentioned Floors: Not Mentioned Interior size: Not Mentioned Land size: 31568 sq.m. Exterior size: Not Mentioned Total Built Area: Not Mentioned

Furniture: Not Mentioned Kitchen: Not Mentioned Beach: Not Available Garden: Not Mentioned Car park: Not Mentioned Swimming Pool: Not Mentioned Sale Price: 690.55M THB

## **Description**

beach front land in nai yang.total area land is 19.73 rai.Price is 35 million per rai.