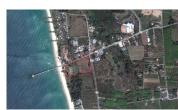

## This plot is of the last land plots available on Natai Beach (PNTL2531)

## **Description**

- 118m of beach frontage- Direct access from main road-Adjacent to the Natai Pier access road- Water, Electricity telecommunication in place- Short drive to the international airport- Within 30 minutes of Phuket's best golf course.- Direct access from adjacent pier to world class diving sites.- 30 minutes' drive, or brief boat trip to the region's most famous tourism attraction. Price is 23 million per rai.