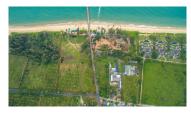

## This plot is of the last land plots available on Natai Beach (PNTL2531)

## **Description**

- 118m of beach frontage- Direct access from main road-Adjacent to the Natai Pier access road- Water, Electricity telecommunication in place- Short drive to the international airport- Within 30 minutes of Phuket's best golf course.- Direct access from adjacent pier to world class diving sites.- 30 minutes' drive, or brief boat trip to the region's most famous tourism attraction. Price is 23 million per rai.