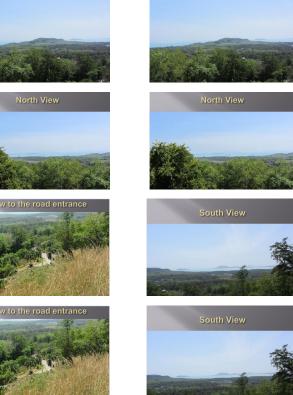

## Sea View Land (PCYL2524)

## **Description**

Sea view land on the east coast in a residence with acces road, electricity, chanot title deed.selling price 10 500 000

per rai