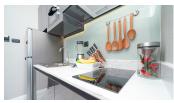

## 1 Bebroom Condominium Sea View in Patong (PPTC2489)

| _ |  |  |  |  |  |
|---|--|--|--|--|--|
|   |  |  |  |  |  |
|   |  |  |  |  |  |
|   |  |  |  |  |  |

**Details** 

**Bedrooms:** 1 **Bathrooms:** 1

Floors: Not Mentioned

Floor No: 4

Interior size: 45 sq.m.
Land size: Not Mentioned
Exterior size: Not Mentioned
Total Built Area: Not Mentioned

Furniture: Fully furnished Kitchen: European-style Beach: Not Available