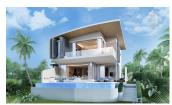

## Exceptional New Modern Luxury Villa (PRWH2469)

| n | _ | .1 | <br>_ | _ | <br> | <br>, | • |
|---|---|----|-------|---|------|-------|---|
|   |   |    |       |   |      |       |   |
|   |   |    |       |   |      |       |   |
|   |   |    |       |   |      |       |   |

Car park: Not Mentioned Swimming Pool: Private Sale Price: 25.11M THB

Description

Garden: Small

modern architecture is the true love. Designed by the famous design team Oracle Architects, VIP GALAXY, a large luxury villa cluster in the south of Phuket, combines the natural environment with modern architecture, where the fully-open transparent glass structure shows the returning to nature. Every detail is of the international style and minimalist aesthetics.

No matter in which country, the delicate and elegant