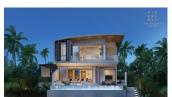

## Exceptional New Modern Luxury Villa (PRWH2469)

| n | _ | .1 | <br>_ | _ | <br> | <br>, | • |
|---|---|----|-------|---|------|-------|---|
|   |   |    |       |   |      |       |   |
|   |   |    |       |   |      |       |   |
|   |   |    |       |   |      |       |   |

Car park: Not Mentioned Swimming Pool: Private Sale Price: 25.11M THB

Description

Garden: Small

modern architecture is the true love. Designed by the famous design team Oracle Architects, VIP GALAXY, a large luxury villa cluster in the south of Phuket, combines the natural environment with modern architecture, where the fully-open transparent glass structure shows the returning to nature. Every detail is of the international style and minimalist aesthetics.

No matter in which country, the delicate and elegant