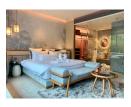

## **Details**

Bedrooms: 0 Bathrooms: 1 Floors: 4 Floor No: 2

Interior size: 27.85 sq.m.
Land size: Not Mentioned
Exterior size: Not Mentioned
Total Built Area: 27.85 sq.m.

Furniture: Furniture package for sale

Kitchen: European-style

Beach: Available
Garden: Communal
Car park: Not Mentioned
Swimming Pool: Communal
Sale Price: 4.5M THB

Common area fee per month: 60 THB