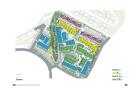

## A top investment location in Phuket most desirable area (PKMC2456)

## **Description**

Located only 180m from Kamala beach and minutes walking distance from luxury hotels, top restaurants and international awarded places as Cafe Del Mar. The Project offers an unparalleled lifestyle in Phuket s top location. The millionnaires miles with its multi-millions dollars villas is located just 5min from the project, and busy Patong beach just 15min. Built on a 32,923 sqm prime plot of land, the Project Bay is a luxury resort freehold condominium project which is designed to provide the best lifestyle environment for the guests. With over 10,000 sqm of common areas, the guests will enjoy the multiple swimming pools, fitness, restaurants, and recreation areas. The project will be managed by well known hotel management company to ensure maximum occupancy, high yields and world class management services. 7% per year rental guarantee during 5 years with options to renew. Buy Back option with 10% capital appreciation after 5 years. Receive a return of investment guarantee of 45%