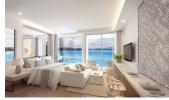

## New Luxury Beachfront Living (PNYC2453)

**Details** 

Bedrooms: 1

**Bathrooms**: Not Mentioned

Floors: 3 Floor No: 1

Interior size: 41 sq.m.
Land size: Not Mentioned
Exterior size: Not Mentioned
Total Built Area: 41 sq.m.
Furniture: Fully furnished
Kitchen: European-style

**Beach:** Available **Garden:** None

Car park: Not Mentioned Swimming Pool: Communal Sale Price: 5.98M THB

Maintenance Fee: 60 THB / sq.m. Common area fee per month: 60 THB

## **Description**

This spectacular beachfront project is nestled on the headland of southern secluded Nai Yang bay-only 10 minutes from Phuket International Airport and a couple of step to its secluded sandy beach. All units: sea view and beachfront. Each building has 6 units with 3 floors and 2 units each floor 31 sqm and 41 sqm. Fantastic high return on investment 7% for 10 years (B, C and D, Zone) with stay free up to 30 days each year (March - October).