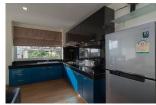

## **Details**

Bedrooms: 1 Bathrooms: 1 Floors: 5 Floor No: 2

Interior size: 67 sq.m.
Land size: Not Mentioned
Exterior size: Not Mentioned
Total Built Area: 67 sq.m.
Furniture: Fully furnished
Kitchen: European-style

## **Description**

This condominium is located 900 m from Patong. It offers spacious apartment with kitchen and free WiFi. The property features a pool, tour desk and laundry service. Guests enjoy free scheduled shuttle service to Patong Beach. The property is 3 km from Kalim Beach. Jungceylon Shopping Centre is 1.5 km away. Apartment has a living room with flat-screen cable TV and DVD player. It comes with a balcony and sea view. Shower facilities are included in an en suite bathroom. For guests' convenience, the property provides shuttle service and laundry. Car rental service is also available. Local restaurants can be found within a 5-minute drive.