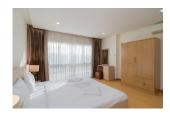

## **Details**

Bedrooms: 1 Bathrooms: 1 Floors: 5 Floor No: 2

Interior size: 67 sq.m.
Land size: Not Mentioned
Exterior size: Not Mentioned
Total Built Area: 67 sq.m.
Furniture: Fully furnished
Kitchen: European-style

## **Description**

This condominium is located 900 m from Patong. It offers spacious apartment with kitchen and free WiFi. The property features a pool, tour desk and laundry service. Guests enjoy free scheduled shuttle service to Patong Beach. The property is 3 km from Kalim Beach. Jungceylon Shopping Centre is 1.5 km away. Apartment has a living room with flat-screen cable TV and DVD player. It comes with a balcony and sea view. Shower facilities are included in an en suite bathroom. For guests' convenience, the property provides shuttle service and laundry. Car rental service is also available. Local restaurants can be found within a 5-minute drive.