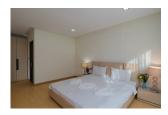

## **Details**

Bedrooms: 1 Bathrooms: 1 Floors: 5 Floor No: 2

Interior size: 67 sq.m.
Land size: Not Mentioned
Exterior size: Not Mentioned
Total Built Area: 67 sq.m.
Furniture: Fully furnished
Kitchen: European-style

## **Description**

This condominium is located 900 m from Patong. It offers spacious apartment with kitchen and free WiFi. The property features a pool, tour desk and laundry service. Guests enjoy free scheduled shuttle service to Patong Beach. The property is 3 km from Kalim Beach. Jungceylon Shopping Centre is 1.5 km away. Apartment has a living room with flat-screen cable TV and DVD player. It comes with a balcony and sea view. Shower facilities are included in an en suite bathroom. For guests' convenience, the property provides shuttle service and laundry. Car rental service is also available. Local restaurants can be found within a 5-minute drive.