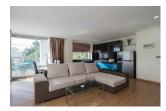

## **Description**

This condominium is located 900 m from Patong. It offers spacious apartment with kitchen and free WiFi. The property features a pool, tour desk and laundry service. Guests enjoy free scheduled shuttle service to Patong Beach. The property is 3 km from Kalim Beach. Jungceylon Shopping Centre is 1.5 km away. Apartment has a living room with flat-screen cable TV and DVD player. It comes with a balcony and sea view. Shower facilities are included in an en suite bathroom. For guests' convenience, the property provides shuttle service and laundry. Car rental service is also available. Local restaurants can be found within a 5-minute drive.