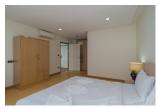

## **Details**

Bedrooms: 1 Bathrooms: 1 Floors: 5 Floor No: 2

Interior size: 67 sq.m.
Land size: Not Mentioned
Exterior size: Not Mentioned
Total Built Area: 67 sq.m.
Furniture: Fully furnished
Kitchen: European-style