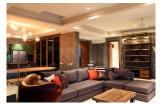

## **Details**

**Bedrooms:** 3 **Bathrooms:** 4 Floors: 2

**Interior size:** 360 sq.m. Land size: 400 sq.m.

Exterior size: Not Mentioned Furniture: Fully furnished Kitchen: European-style

Sale Price: 81M THB