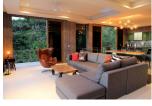

## **Details**

**Bedrooms:** 3 **Bathrooms:** 4 Floors: 2

**Interior size:** 360 sq.m. Land size: 400 sq.m.

Exterior size: Not Mentioned Furniture: Fully furnished Kitchen: European-style

Sale Price: 81M THB