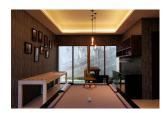

## **Details**

**Bedrooms:** 3 **Bathrooms:** 4 Floors: 2

**Interior size:** 360 sq.m. Land size: 400 sq.m.

Exterior size: Not Mentioned Furniture: Fully furnished Kitchen: European-style

Sale Price: 81M THB