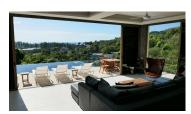

## **Details**

**Bedrooms:** 3 **Bathrooms:** 4 Floors: 2

**Interior size:** 360 sq.m. Land size: 400 sq.m.

Exterior size: Not Mentioned Furniture: Fully furnished Kitchen: European-style

Sale Price: 81M THB