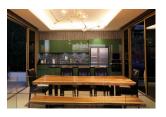

## **Details**

**Bedrooms:** 3 **Bathrooms:** 4 Floors: 2

**Interior size:** 360 sq.m. Land size: 400 sq.m.

Exterior size: Not Mentioned Furniture: Fully furnished Kitchen: European-style

Sale Price: 81M THB