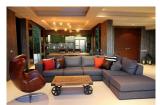

## **Details**

**Bedrooms:** 3 **Bathrooms:** 4 Floors: 2

**Interior size:** 360 sq.m. Land size: 400 sq.m.

Exterior size: Not Mentioned Furniture: Fully furnished Kitchen: European-style

Sale Price: 81M THB