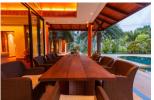

## **Description**

Build under architecture and project management in 2013, courtyard style entrance garden with 4 large ponds, decoration and welcome Sala. Main building with 2 master bedrooms, 1 children bedroom, 1 living room, 1 kitchen in tropical wood fully equiped with fridge, freezer, oven, dishwasher etc. and covered exceptionally large XL terrace with designer dining furniture to seat 10 people. Guesthouse building with 2 bedrooms, living room with open kitchen in tropical wood equipped with fridge, sink, microwave, stove, Sofa and coffee table included, dining set for 4 and some lose furniture and decoration. Maid quarter with 1 bedroom, laundry room, kitchen, storage room. Pool area, Infinity Pool operated on light salty base, really soft water no smell. Illuminated 90m2 Toddler Pool close to main terrace 8m2, Pool Sala with designer lounge furniture and cushions to seat 6-8 people, Outdoor Kitchen sink for BBQ evenings, Utility room with pumps for pools, surge tank and 3 mtr drop waterfall. Garden areaFully grown landscape Garden area, with jungle trail path running between the trees and flowers. Waterfall pond behind Pool Sala.