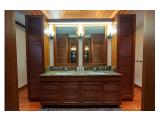

## **Description**

Build under architecture and project management in 2013, courtyard style entrance garden with 4 large ponds, decoration and welcome Sala. Main building with 2 master bedrooms, 1 children bedroom, 1 living room, 1 kitchen in tropical wood fully equiped with fridge, freezer, oven, dishwasher etc. and covered exceptionally large XL terrace with designer dining furniture to seat 10 people. Guesthouse building with 2 bedrooms, living room with open kitchen in tropical wood equipped with fridge, sink, microwave, stove, Sofa and coffee table included, dining set for 4 and some lose furniture and decoration. Maid quarter with 1 bedroom, laundry room, kitchen, storage room. Pool area, Infinity Pool operated on light salty base, really soft water no smell. Illuminated 90m2 Toddler Pool close to main terrace 8m2, Pool Sala with designer lounge furniture and cushions to seat 6-8 people, Outdoor Kitchen sink for BBQ evenings, Utility room with pumps for pools, surge tank and 3 mtr drop waterfall. Garden areaFully grown landscape Garden area, with jungle trail path running between the trees and flowers. Waterfall pond behind Pool Sala.