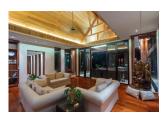

## **Description**

Build under architecture and project management in 2013, courtyard style entrance garden with 4 large ponds, decoration and welcome Sala. Main building with 2 master bedrooms, 1 children bedroom, 1 living room, 1 kitchen in tropical wood fully equiped with fridge, freezer, oven, dishwasher etc. and covered exceptionally large XL terrace with designer dining furniture to seat 10 people. Guesthouse building with 2 bedrooms, living room with open kitchen in tropical wood equipped with fridge, sink, microwave, stove, Sofa and coffee table included, dining set for 4 and some lose furniture and decoration. Maid quarter with 1 bedroom, laundry room, kitchen, storage room. Pool area, Infinity Pool operated on light salty base, really soft water no smell. Illuminated 90m2 Toddler Pool close to main terrace 8m2, Pool Sala with designer lounge furniture and cushions to seat 6-8 people, Outdoor Kitchen sink for BBQ evenings, Utility room with pumps for pools, surge tank and 3 mtr drop waterfall. Garden areaFully grown landscape Garden area, with jungle trail path running between the trees and flowers. Waterfall pond behind Pool Sala.