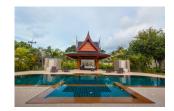

## **Description**

Build under architecture and project management in 2013, courtyard style entrance garden with 4 large ponds, decoration and welcome Sala. Main building with 2 master bedrooms, 1 children bedroom, 1 living room, 1 kitchen in tropical wood fully equiped with fridge, freezer, oven, dishwasher etc. and covered exceptionally large XL terrace with designer dining furniture to seat 10 people. Guesthouse building with 2 bedrooms, living room with open kitchen in tropical wood equipped with fridge, sink, microwave, stove, Sofa and coffee table included, dining set for 4 and some lose furniture and decoration. Maid quarter with 1 bedroom, laundry room, kitchen, storage room. Pool area, Infinity Pool operated on light salty base, really soft water no smell. Illuminated 90m2 Toddler Pool close to main terrace 8m2, Pool Sala with designer lounge furniture and cushions to seat 6-8 people, Outdoor Kitchen sink for BBQ evenings, Utility room with pumps for pools, surge tank and 3 mtr drop waterfall. Garden areaFully grown landscape Garden area, with jungle trail path running between the trees and flowers. Waterfall pond behind Pool Sala.