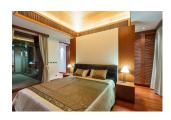

## **Description**

Build under architecture and project management in 2013, courtyard style entrance garden with 4 large ponds, decoration and welcome Sala. Main building with 2 master bedrooms, 1 children bedroom, 1 living room, 1 kitchen in tropical wood fully equiped with fridge, freezer, oven, dishwasher etc. and covered exceptionally large XL terrace with designer dining furniture to seat 10 people. Guesthouse building with 2 bedrooms, living room with open kitchen in tropical wood equipped with fridge, sink, microwave, stove, Sofa and coffee table included, dining set for 4 and some lose furniture and decoration. Maid quarter with 1 bedroom, laundry room, kitchen, storage room. Pool area, Infinity Pool operated on light salty base, really soft water no smell. Illuminated 90m2 Toddler Pool close to main terrace 8m2, Pool Sala with designer lounge furniture and cushions to seat 6-8 people, Outdoor Kitchen sink for BBQ evenings, Utility room with pumps for pools, surge tank and 3 mtr drop waterfall. Garden areaFully grown landscape Garden area, with jungle trail path running between the trees and flowers. Waterfall pond behind Pool Sala.