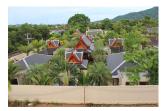

## 5-Bed Pool Villa near Bangtao Beach (PBTH2446)

Bedrooms: 5
Bathrooms: 5
Floors: 1

**Details** 

Interior size: Not Mentioned

Land size: 2600 sq.m.
Exterior size: Not Mentioned
Total Built Area: Not Mentioned

## **Description**

Build under architecture and project management in 2013, courtyard style entrance garden with 4 large ponds, decoration and welcome Sala. Main building with 2 master bedrooms, 1 children bedroom, 1 living room, 1 kitchen in tropical wood fully equiped with fridge, freezer, oven, dishwasher etc. and covered exceptionally large XL terrace with designer dining furniture to seat 10 people. Guesthouse building with 2 bedrooms, living room with open kitchen in tropical wood equipped with fridge, sink, microwave, stove, Sofa and coffee table included, dining set for 4 and some lose furniture and decoration. Maid quarter with 1 bedroom, laundry room, kitchen, storage room. Pool area, Infinity Pool operated on light salty base, really soft water no smell. Illuminated 90m2 Toddler Pool close to main terrace 8m2, Pool Sala with designer lounge furniture and cushions to seat 6-8 people, Outdoor Kitchen sink for BBQ evenings, Utility room with pumps for pools, surge tank and 3 mtr drop waterfall. Garden areaFully grown landscape Garden area, with jungle trail path running between the trees and flowers. Waterfall pond behind Pool Sala.