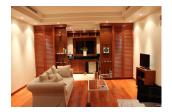

## **Description**

Build under architecture and project management in 2013, courtyard style entrance garden with 4 large ponds, decoration and welcome Sala. Main building with 2 master bedrooms, 1 children bedroom, 1 living room, 1 kitchen in tropical wood fully equiped with fridge, freezer, oven, dishwasher etc. and covered exceptionally large XL terrace with designer dining furniture to seat 10 people. Guesthouse building with 2 bedrooms, living room with open kitchen in tropical wood equipped with fridge, sink, microwave, stove, Sofa and coffee table included, dining set for 4 and some lose furniture and decoration. Maid quarter with 1 bedroom, laundry room, kitchen, storage room. Pool area, Infinity Pool operated on light salty base, really soft water no smell. Illuminated 90m2 Toddler Pool close to main terrace 8m2, Pool Sala with designer lounge furniture and cushions to seat 6-8 people, Outdoor Kitchen sink for BBQ evenings, Utility room with pumps for pools, surge tank and 3 mtr drop waterfall. Garden areaFully grown landscape Garden area, with jungle trail path running between the trees and flowers. Waterfall pond behind Pool Sala.