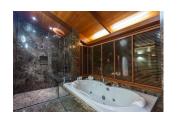

## **Description**

Build under architecture and project management in 2013, courtyard style entrance garden with 4 large ponds, decoration and welcome Sala. Main building with 2 master bedrooms, 1 children bedroom, 1 living room, 1 kitchen in tropical wood fully equiped with fridge, freezer, oven, dishwasher etc. and covered exceptionally large XL terrace with designer dining furniture to seat 10 people. Guesthouse building with 2 bedrooms, living room with open kitchen in tropical wood equipped with fridge, sink, microwave, stove, Sofa and coffee table included, dining set for 4 and some lose furniture and decoration. Maid quarter with 1 bedroom, laundry room, kitchen, storage room. Pool area, Infinity Pool operated on light salty base, really soft water no smell. Illuminated 90m2 Toddler Pool close to main terrace 8m2, Pool Sala with designer lounge furniture and cushions to seat 6-8 people, Outdoor Kitchen sink for BBQ evenings, Utility room with pumps for pools, surge tank and 3 mtr drop waterfall. Garden areaFully grown landscape Garden area, with jungle trail path running between the trees and flowers. Waterfall pond behind Pool Sala.