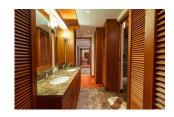

## **Description**

Build under architecture and project management in 2013, courtyard style entrance garden with 4 large ponds, decoration and welcome Sala. Main building with 2 master bedrooms, 1 children bedroom, 1 living room, 1 kitchen in tropical wood fully equiped with fridge, freezer, oven, dishwasher etc. and covered exceptionally large XL terrace with designer dining furniture to seat 10 people. Guesthouse building with 2 bedrooms, living room with open kitchen in tropical wood equipped with fridge, sink, microwave, stove, Sofa and coffee table included, dining set for 4 and some lose furniture and decoration. Maid quarter with 1 bedroom, laundry room, kitchen, storage room. Pool area, Infinity Pool operated on light salty base, really soft water no smell. Illuminated 90m2 Toddler Pool close to main terrace 8m2, Pool Sala with designer lounge furniture and cushions to seat 6-8 people, Outdoor Kitchen sink for BBQ evenings, Utility room with pumps for pools, surge tank and 3 mtr drop waterfall. Garden areaFully grown landscape Garden area, with jungle trail path running between the trees and flowers. Waterfall pond behind Pool Sala.