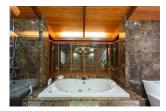

## **Description**

Build under architecture and project management in 2013, courtyard style entrance garden with 4 large ponds, decoration and welcome Sala. Main building with 2 master bedrooms, 1 children bedroom, 1 living room, 1 kitchen in tropical wood fully equiped with fridge, freezer, oven, dishwasher etc. and covered exceptionally large XL terrace with designer dining furniture to seat 10 people. Guesthouse building with 2 bedrooms, living room with open kitchen in tropical wood equipped with fridge, sink, microwave, stove, Sofa and coffee table included, dining set for 4 and some lose furniture and decoration. Maid quarter with 1 bedroom, laundry room, kitchen, storage room. Pool area, Infinity Pool operated on light salty base, really soft water no smell. Illuminated 90m2 Toddler Pool close to main terrace 8m2, Pool Sala with designer lounge furniture and cushions to seat 6-8 people, Outdoor Kitchen sink for BBQ evenings, Utility room with pumps for pools, surge tank and 3 mtr drop waterfall. Garden areaFully grown landscape Garden area, with jungle trail path running between the trees and flowers. Waterfall pond behind Pool Sala.