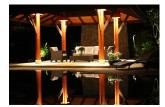

## **Description**

Build under architecture and project management in 2013, courtyard style entrance garden with 4 large ponds, decoration and welcome Sala. Main building with 2 master bedrooms, 1 children bedroom, 1 living room, 1 kitchen in tropical wood fully equiped with fridge, freezer, oven, dishwasher etc. and covered exceptionally large XL terrace with designer dining furniture to seat 10 people. Guesthouse building with 2 bedrooms, living room with open kitchen in tropical wood equipped with fridge, sink, microwave, stove, Sofa and coffee table included, dining set for 4 and some lose furniture and decoration. Maid quarter with 1 bedroom, laundry room, kitchen, storage room. Pool area, Infinity Pool operated on light salty base, really soft water no smell. Illuminated 90m2 Toddler Pool close to main terrace 8m2, Pool Sala with designer lounge furniture and cushions to seat 6-8 people, Outdoor Kitchen sink for BBQ evenings, Utility room with pumps for pools, surge tank and 3 mtr drop waterfall. Garden areaFully grown landscape Garden area, with jungle trail path running between the trees and flowers. Waterfall pond behind Pool Sala.