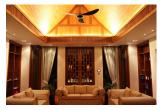

## **Description**

Build under architecture and project management in 2013, courtyard style entrance garden with 4 large ponds, decoration and welcome Sala. Main building with 2 master bedrooms, 1 children bedroom, 1 living room, 1 kitchen in tropical wood fully equiped with fridge, freezer, oven, dishwasher etc. and covered exceptionally large XL terrace with designer dining furniture to seat 10 people. Guesthouse building with 2 bedrooms, living room with open kitchen in tropical wood equipped with fridge, sink, microwave, stove, Sofa and coffee table included, dining set for 4 and some lose furniture and decoration. Maid quarter with 1 bedroom, laundry room, kitchen, storage room. Pool area, Infinity Pool operated on light salty base, really soft water no smell. Illuminated 90m2 Toddler Pool close to main terrace 8m2, Pool Sala with designer lounge furniture and cushions to seat 6-8 people, Outdoor Kitchen sink for BBQ evenings, Utility room with pumps for pools, surge tank and 3 mtr drop waterfall. Garden areaFully grown landscape Garden area, with jungle trail path running between the trees and flowers. Waterfall pond behind Pool Sala.