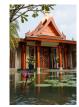

## **Description**

Build under architecture and project management in 2013, courtyard style entrance garden with 4 large ponds, decoration and welcome Sala. Main building with 2 master bedrooms, 1 children bedroom, 1 living room, 1 kitchen in tropical wood fully equiped with fridge, freezer, oven, dishwasher etc. and covered exceptionally large XL terrace with designer dining furniture to seat 10 people. Guesthouse building with 2 bedrooms, living room with open kitchen in tropical wood equipped with fridge, sink, microwave, stove, Sofa and coffee table included, dining set for 4 and some lose furniture and decoration. Maid quarter with 1 bedroom, laundry room, kitchen, storage room. Pool area, Infinity Pool operated on light salty base, really soft water no smell. Illuminated 90m2 Toddler Pool close to main terrace 8m2, Pool Sala with designer lounge furniture and cushions to seat 6-8 people, Outdoor Kitchen sink for BBQ evenings, Utility room with pumps for pools, surge tank and 3 mtr drop waterfall. Garden areaFully grown landscape Garden area, with jungle trail path running between the trees and flowers. Waterfall pond behind Pool Sala.