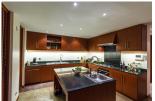

## **Description**

Build under architecture and project management in 2013, courtyard style entrance garden with 4 large ponds, decoration and welcome Sala. Main building with 2 master bedrooms, 1 children bedroom, 1 living room, 1 kitchen in tropical wood fully equiped with fridge, freezer, oven, dishwasher etc. and covered exceptionally large XL terrace with designer dining furniture to seat 10 people. Guesthouse building with 2 bedrooms, living room with open kitchen in tropical wood equipped with fridge, sink, microwave, stove, Sofa and coffee table included, dining set for 4 and some lose furniture and decoration. Maid quarter with 1 bedroom, laundry room, kitchen, storage room. Pool area, Infinity Pool operated on light salty base, really soft water no smell. Illuminated 90m2 Toddler Pool close to main terrace 8m2, Pool Sala with designer lounge furniture and cushions to seat 6-8 people, Outdoor Kitchen sink for BBQ evenings, Utility room with pumps for pools, surge tank and 3 mtr drop waterfall. Garden areaFully grown landscape Garden area, with jungle trail path running between the trees and flowers. Waterfall pond behind Pool Sala.