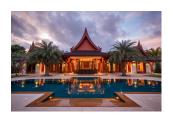

## **Description**

Build under architecture and project management in 2013, courtyard style entrance garden with 4 large ponds, decoration and welcome Sala. Main building with 2 master bedrooms, 1 children bedroom, 1 living room, 1 kitchen in tropical wood fully equiped with fridge, freezer, oven, dishwasher etc. and covered exceptionally large XL terrace with designer dining furniture to seat 10 people. Guesthouse building with 2 bedrooms, living room with open kitchen in tropical wood equipped with fridge, sink, microwave, stove, Sofa and coffee table included, dining set for 4 and some lose furniture and decoration. Maid quarter with 1 bedroom, laundry room, kitchen, storage room. Pool area, Infinity Pool operated on light salty base, really soft water no smell. Illuminated 90m2 Toddler Pool close to main terrace 8m2, Pool Sala with designer lounge furniture and cushions to seat 6-8 people, Outdoor Kitchen sink for BBQ evenings, Utility room with pumps for pools, surge tank and 3 mtr drop waterfall. Garden areaFully grown landscape Garden area, with jungle trail path running between the trees and flowers. Waterfall pond behind Pool Sala.