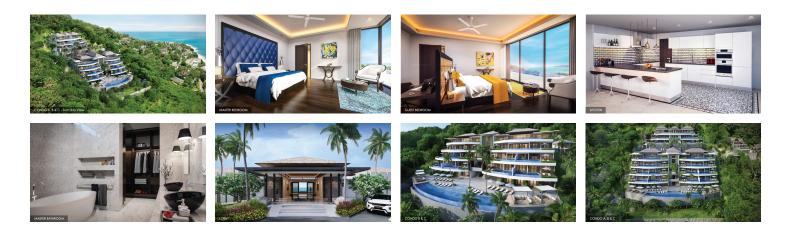

## Ultra Luxury Ocean View Apartment (PSRC2443)

| Details                     | Features                    |
|-----------------------------|-----------------------------|
| Bedrooms: 2                 | WiFi in Public Area         |
| Bathrooms: 2                | Cable TV                    |
| Floors: Not Mentioned       | Gym                         |
| Interior size: 102 sq.m.    | Manned Security             |
| Land size: Not Mentioned    | Keycard                     |
| Exterior size: 28 sq.m.     | CCTV                        |
| Total Built Area: 130 sq.m. |                             |
| Furniture: Fully furnished  | Surin, Phuket               |
| Kitchen: European-style     |                             |
| Beach: Available            | Condo / Apartment           |
| Garden: Communal            |                             |
| Car park: Not Mentioned     | Agent Information           |
| Swimming Pool: None         | organ@millennium.realestate |
| Sale Price: 15.6M THB       | organ@initenitum.realestate |

## Description

Brand new project, only 500 meters from Surin Beach with Full Sea View. Luxury apartment only 25 units from 2/3 and 4 bedrooms. Penthouse Sky Villa with 3 bedroom is 275 SQM including 104 SQM terrace. European Kitchen corner fully equipped, built-in air conditioning, fully furnished. Large common pool and access to top of range fitness.