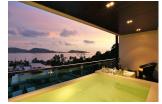

## Modern Living Condominium in Kalim Bay (PKLC2440)

| <b>Details</b> |  |
|----------------|--|
|                |  |
|                |  |

Bedrooms: 1 Bathrooms: 1 Floors: 6 Floor No: 2

Interior size: 54.91 sq.m. Land size: Not Mentioned Exterior size: 13.35 sq.m. Total Built Area: 68.26 sq.m. Furniture: Fully furnished Kitchen: European-style Beach: Available

Garden: Communal Car park: Not Mentioned Swimming Pool: Communal Sale Price: 6.7M THB