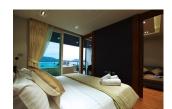

## Modern Living Condominium in Kalim Bay (PKLC2440)

| <b>Details</b> |  |
|----------------|--|
|                |  |
|                |  |

Bedrooms: 1 Bathrooms: 1 Floors: 6 Floor No: 2

Interior size: 54.91 sq.m. Land size: Not Mentioned Exterior size: 13.35 sq.m. Total Built Area: 68.26 sq.m. Furniture: Fully furnished Kitchen: European-style Beach: Available