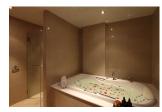

## Modern Living Condominium in Kalim Bay (PKLC2440)

| <b>Details</b> |  |
|----------------|--|
|                |  |
|                |  |

Bedrooms: 1 Bathrooms: 1 Floors: 6 Floor No: 2

Interior size: 54.91 sq.m. Land size: Not Mentioned Exterior size: 13.35 sq.m. Total Built Area: 68.26 sq.m. Furniture: Fully furnished Kitchen: European-style Beach: Available