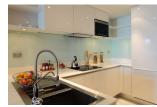

## Modern Living Condominium in Kalim Bay (PKLC2440)

| <b>Details</b> |  |
|----------------|--|
|                |  |
|                |  |

Bedrooms: 1 Bathrooms: 1 Floors: 6 Floor No: 2

Interior size: 54.91 sq.m. Land size: Not Mentioned Exterior size: 13.35 sq.m. Total Built Area: 68.26 sq.m. Furniture: Fully furnished Kitchen: European-style Beach: Available