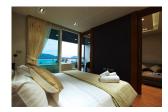

## Modern Living Condominium in Kalim Bay (PKLC2440)

| <b>Details</b> |  |
|----------------|--|
|                |  |
|                |  |

Bedrooms: 1 Bathrooms: 1 Floors: 6 Floor No: 2

Interior size: 54.91 sq.m. Land size: Not Mentioned Exterior size: 13.35 sq.m. Total Built Area: 68.26 sq.m. Furniture: Fully furnished Kitchen: European-style Beach: Available