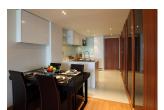

## Modern Living Condominium in Kalim Bay (PKLC2440)

| <b>Details</b> |  |
|----------------|--|
|                |  |
|                |  |

Bedrooms: 1 Bathrooms: 1 Floors: 6 Floor No: 2

Interior size: 54.91 sq.m. Land size: Not Mentioned Exterior size: 13.35 sq.m. Total Built Area: 68.26 sq.m. Furniture: Fully furnished Kitchen: European-style Beach: Available