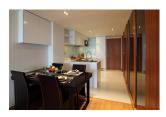

## Modern Living Condominium in Kalim Bay (PKLC2440)

| <b>Details</b> |  |
|----------------|--|
|                |  |
|                |  |

Bedrooms: 1 Bathrooms: 1 Floors: 6 Floor No: 2

Interior size: 54.91 sq.m. Land size: Not Mentioned Exterior size: 13.35 sq.m. Total Built Area: 68.26 sq.m. Furniture: Fully furnished Kitchen: European-style Beach: Available