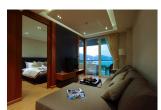

## Modern Living Condominium in Kalim Bay (PKLC2440)

| <b>Details</b> |  |
|----------------|--|
|                |  |
|                |  |

Bedrooms: 1 Bathrooms: 1 Floors: 6 Floor No: 2

Interior size: 54.91 sq.m. Land size: Not Mentioned Exterior size: 13.35 sq.m. Total Built Area: 68.26 sq.m. Furniture: Fully furnished Kitchen: European-style Beach: Available