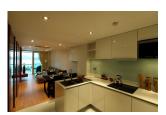

## Modern Living Condominium in Kalim Bay (PKLC2440)

| <b>Details</b> |  |
|----------------|--|
|                |  |
|                |  |

Bedrooms: 1 Bathrooms: 1 Floors: 6 Floor No: 2

Interior size: 54.91 sq.m. Land size: Not Mentioned Exterior size: 13.35 sq.m. Total Built Area: 68.26 sq.m. Furniture: Fully furnished Kitchen: European-style Beach: Available