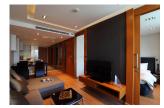

## Modern Living Condominium in Kalim Bay (PKLC2440)

| <b>Details</b> |  |
|----------------|--|
|                |  |
|                |  |

Bedrooms: 1 Bathrooms: 1 Floors: 6 Floor No: 2

Interior size: 54.91 sq.m. Land size: Not Mentioned Exterior size: 13.35 sq.m. Total Built Area: 68.26 sq.m. Furniture: Fully furnished Kitchen: European-style Beach: Available