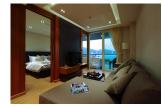

## Modern Living Condominium in Kalim Bay (PKLC2440)

| <b>Details</b> |  |
|----------------|--|
|                |  |
|                |  |

Bedrooms: 1 Bathrooms: 1 Floors: 6 Floor No: 2

Interior size: 54.91 sq.m. Land size: Not Mentioned Exterior size: 13.35 sq.m. Total Built Area: 68.26 sq.m. Furniture: Fully furnished Kitchen: European-style Beach: Available

Garden: Communal Car park: Not Mentioned Swimming Pool: Communal Sale Price: 6.7M THB