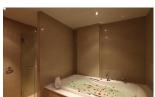

## Modern Living Condominium in Kalim Bay (PKLC2440)

| <b>Details</b> |  |
|----------------|--|
|                |  |
|                |  |

Bedrooms: 1 Bathrooms: 1 Floors: 6 Floor No: 2

Interior size: 54.91 sq.m. Land size: Not Mentioned Exterior size: 13.35 sq.m. Total Built Area: 68.26 sq.m. Furniture: Fully furnished Kitchen: European-style Beach: Available