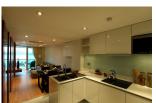

## Modern Living Condominium in Kalim Bay (PKLC2440)

| <b>Details</b> |  |
|----------------|--|
|                |  |
|                |  |

Bedrooms: 1 Bathrooms: 1 Floors: 6 Floor No: 2

Interior size: 54.91 sq.m. Land size: Not Mentioned Exterior size: 13.35 sq.m. Total Built Area: 68.26 sq.m. Furniture: Fully furnished Kitchen: European-style Beach: Available

Garden: Communal Car park: Not Mentioned Swimming Pool: Communal Sale Price: 6.7M THB