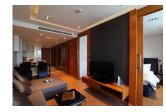

## Modern Living Condominium in Kalim Bay (PKLC2440)

| <b>Details</b> |  |
|----------------|--|
|                |  |
|                |  |

Bedrooms: 1 Bathrooms: 1 Floors: 6 Floor No: 2

Interior size: 54.91 sq.m. Land size: Not Mentioned Exterior size: 13.35 sq.m. Total Built Area: 68.26 sq.m. Furniture: Fully furnished Kitchen: European-style Beach: Available