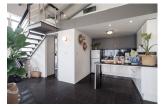

## Condominium With Lake View in Kathu (PKUC2430)

| Details                                                   | Features                      |
|-----------------------------------------------------------|-------------------------------|
| Bedrooms: 1                                               | Cable TV                      |
| Bathrooms: 1                                              | Corner Unit                   |
| Floors: 5                                                 | Gym                           |
| Floor No: 2                                               | Manned Security               |
| Interior size: 75 sq.m.                                   | CCTV                          |
| Land size: Not Mentioned                                  |                               |
| Exterior size: Not Mentioned                              | Kathu, Phuket                 |
| Total Built Area: 75 sq.m.                                | Rund, I nuket                 |
| Furniture: Fully furnished                                | Condo / Apartment             |
| <b>Kitchen:</b> European-style<br><b>Beach:</b> Available | Agent Information             |
| Garden: None                                              | organ@millennium.realestate   |
| Car park: Not Mentioned                                   | organ@fifficinfuni.realestate |
| Swimming Pool: Communal                                   |                               |
| Sale Price : 5.9M THB                                     |                               |

## Description

Closed to Phuket Country Club and Bangkok Hospital Phuket. This golf aparthotel is within close proximity of Prince of Songkla University and Tiger Kingdom Phuket. Practice your swing on the golf course and enjoy other recreational amenities, such as an outdoor pool and a fitness center. Free self parking is available onsite.