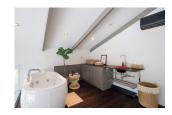

## Condominium With Lake View in Kathu (PKUC2430)

| Details                                                   | Features                      |
|-----------------------------------------------------------|-------------------------------|
| Bedrooms: 1                                               | Cable TV                      |
| Bathrooms: 1                                              | Corner Unit                   |
| Floors: 5                                                 | Gym                           |
| Floor No: 2                                               | Manned Security               |
| Interior size: 75 sq.m.                                   | CCTV                          |
| Land size: Not Mentioned                                  |                               |
| Exterior size: Not Mentioned                              | Kathu, Phuket                 |
| Total Built Area: 75 sq.m.                                | Rund, I nuket                 |
| Furniture: Fully furnished                                | Condo / Apartment             |
| <b>Kitchen:</b> European-style<br><b>Beach:</b> Available | Agent Information             |
| Garden: None                                              | organ@millennium.realestate   |
| Car park: Not Mentioned                                   | organ@fifficinfuni.realestate |
| Swimming Pool: Communal                                   |                               |
| Sale Price : 5.9M THB                                     |                               |