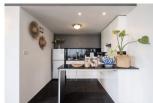

## Condominium With Lake View in Kathu (PKUC2430)

| Details                                                   | Features                      |
|-----------------------------------------------------------|-------------------------------|
| Bedrooms: 1                                               | Cable TV                      |
| Bathrooms: 1                                              | Corner Unit                   |
| Floors: 5                                                 | Gym                           |
| Floor No: 2                                               | Manned Security               |
| Interior size: 75 sq.m.                                   | CCTV                          |
| Land size: Not Mentioned                                  |                               |
| Exterior size: Not Mentioned                              | Kathu, Phuket                 |
| Total Built Area: 75 sq.m.                                | Rund, I nuket                 |
| Furniture: Fully furnished                                | Condo / Apartment             |
| <b>Kitchen:</b> European-style<br><b>Beach:</b> Available | Agent Information             |
| Garden: None                                              | organ@millennium.realestate   |
| Car park: Not Mentioned                                   | organ@fifficinfuni.realestate |
| Swimming Pool: Communal                                   |                               |
| Sale Price : 5.9M THB                                     |                               |

## Description

Closed to Phuket Country Club and Bangkok Hospital Phuket. This golf aparthotel is within close proximity of Prince of Songkla University and Tiger Kingdom Phuket. Practice your swing on the golf course and enjoy other recreational amenities, such as an outdoor pool and a fitness center. Free self parking is available onsite.