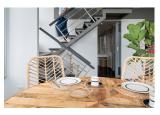

## Condominium With Lake View in Kathu (PKUC2430)

| Details                                                   | Features                      |
|-----------------------------------------------------------|-------------------------------|
| Bedrooms: 1                                               | Cable TV                      |
| Bathrooms: 1                                              | Corner Unit                   |
| Floors: 5                                                 | Gym                           |
| Floor No: 2                                               | Manned Security               |
| Interior size: 75 sq.m.                                   | CCTV                          |
| Land size: Not Mentioned                                  |                               |
| Exterior size: Not Mentioned                              | Kathu, Phuket                 |
| Total Built Area: 75 sq.m.                                | Rund, I nuket                 |
| Furniture: Fully furnished                                | Condo / Apartment             |
| <b>Kitchen:</b> European-style<br><b>Beach:</b> Available | Agent Information             |
| Garden: None                                              | organ@millennium.realestate   |
| Car park: Not Mentioned                                   | organ@fifficinfuni.realestate |
| Swimming Pool: Communal                                   |                               |
| Sale Price : 5.9M THB                                     |                               |

## Description

Closed to Phuket Country Club and Bangkok Hospital Phuket. This golf aparthotel is within close proximity of Prince of Songkla University and Tiger Kingdom Phuket. Practice your swing on the golf course and enjoy other recreational amenities, such as an outdoor pool and a fitness center. Free self parking is available onsite.