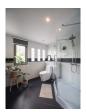

## Condominium With Lake View in Kathu (PKUC2430)

| Details                                                   | Features                      |
|-----------------------------------------------------------|-------------------------------|
| Bedrooms: 1                                               | Cable TV                      |
| Bathrooms: 1                                              | Corner Unit                   |
| Floors: 5                                                 | Gym                           |
| Floor No: 2                                               | Manned Security               |
| Interior size: 75 sq.m.                                   | CCTV                          |
| Land size: Not Mentioned                                  |                               |
| Exterior size: Not Mentioned                              | Kathu, Phuket                 |
| Total Built Area: 75 sq.m.                                | Rund, I nuket                 |
| Furniture: Fully furnished                                | Condo / Apartment             |
| <b>Kitchen:</b> European-style<br><b>Beach:</b> Available | Agent Information             |
| Garden: None                                              | organ@millennium.realestate   |
| Car park: Not Mentioned                                   | organ@fifficinfuni.realestate |
| Swimming Pool: Communal                                   |                               |
| Sale Price : 5.9M THB                                     |                               |