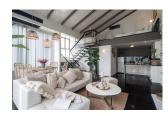

## Condominium With Lake View in Kathu (PKUC2430)

| Details                                                   | Features                      |
|-----------------------------------------------------------|-------------------------------|
| Bedrooms: 1                                               | Cable TV                      |
| Bathrooms: 1                                              | Corner Unit                   |
| Floors: 5                                                 | Gym                           |
| Floor No: 2                                               | Manned Security               |
| Interior size: 75 sq.m.                                   | CCTV                          |
| Land size: Not Mentioned                                  |                               |
| Exterior size: Not Mentioned                              | Kathu, Phuket                 |
| Total Built Area: 75 sq.m.                                | Rund, I nuket                 |
| Furniture: Fully furnished                                | Condo / Apartment             |
| <b>Kitchen:</b> European-style<br><b>Beach:</b> Available | Agent Information             |
| Garden: None                                              | organ@millennium.realestate   |
| Car park: Not Mentioned                                   | organ@fifficinfuni.realestate |
| Swimming Pool: Communal                                   |                               |
| Sale Price : 5.9M THB                                     |                               |

## Description

Closed to Phuket Country Club and Bangkok Hospital Phuket. This golf aparthotel is within close proximity of Prince of Songkla University and Tiger Kingdom Phuket. Practice your swing on the golf course and enjoy other recreational amenities, such as an outdoor pool and a fitness center. Free self parking is available onsite.