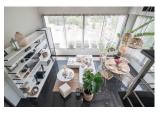

## Condominium With Lake View in Kathu (PKUC2430)

| Details                                                   | Features                      |
|-----------------------------------------------------------|-------------------------------|
| Bedrooms: 1                                               | Cable TV                      |
| Bathrooms: 1                                              | Corner Unit                   |
| Floors: 5                                                 | Gym                           |
| Floor No: 2                                               | Manned Security               |
| Interior size: 75 sq.m.                                   | CCTV                          |
| Land size: Not Mentioned                                  |                               |
| Exterior size: Not Mentioned                              | Kathu, Phuket                 |
| Total Built Area: 75 sq.m.                                | Rund, I nuket                 |
| Furniture: Fully furnished                                | Condo / Apartment             |
| <b>Kitchen:</b> European-style<br><b>Beach:</b> Available | Agent Information             |
| Garden: None                                              | organ@millennium.realestate   |
| Car park: Not Mentioned                                   | organ@fifficinfuni.realestate |
| Swimming Pool: Communal                                   |                               |
| Sale Price : 5.9M THB                                     |                               |

## Description

Closed to Phuket Country Club and Bangkok Hospital Phuket. This golf aparthotel is within close proximity of Prince of Songkla University and Tiger Kingdom Phuket. Practice your swing on the golf course and enjoy other recreational amenities, such as an outdoor pool and a fitness center. Free self parking is available onsite.