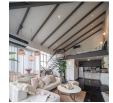

## Condominium With Lake View in Kathu (PKUC2430)

| Details                                                   | Features                      |
|-----------------------------------------------------------|-------------------------------|
| Bedrooms: 1                                               | Cable TV                      |
| Bathrooms: 1                                              | Corner Unit                   |
| Floors: 5                                                 | Gym                           |
| Floor No: 2                                               | Manned Security               |
| Interior size: 75 sq.m.                                   | CCTV                          |
| Land size: Not Mentioned                                  |                               |
| Exterior size: Not Mentioned                              | Kathu, Phuket                 |
| Total Built Area: 75 sq.m.                                | Rund, I nuket                 |
| Furniture: Fully furnished                                | Condo / Apartment             |
| <b>Kitchen:</b> European-style<br><b>Beach:</b> Available | Agent Information             |
| Garden: None                                              | organ@millennium.realestate   |
| Car park: Not Mentioned                                   | organ@fifficinfuni.realestate |
| Swimming Pool: Communal                                   |                               |
| Sale Price : 5.9M THB                                     |                               |