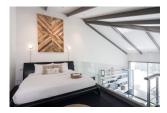

## Condominium With Lake View in Kathu (PKUC2430)

| Details                                                   | Features                      |
|-----------------------------------------------------------|-------------------------------|
| Bedrooms: 1                                               | Cable TV                      |
| Bathrooms: 1                                              | Corner Unit                   |
| Floors: 5                                                 | Gym                           |
| Floor No: 2                                               | Manned Security               |
| Interior size: 75 sq.m.                                   | CCTV                          |
| Land size: Not Mentioned                                  |                               |
| Exterior size: Not Mentioned                              | Kathu, Phuket                 |
| Total Built Area: 75 sq.m.                                | Rund, I nuket                 |
| Furniture: Fully furnished                                | Condo / Apartment             |
| <b>Kitchen:</b> European-style<br><b>Beach:</b> Available | Agent Information             |
| Garden: None                                              | organ@millennium.realestate   |
| Car park: Not Mentioned                                   | organ@fifficinfuni.realestate |
| Swimming Pool: Communal                                   |                               |
| Sale Price : 5.9M THB                                     |                               |

## Description

Closed to Phuket Country Club and Bangkok Hospital Phuket. This golf aparthotel is within close proximity of Prince of Songkla University and Tiger Kingdom Phuket. Practice your swing on the golf course and enjoy other recreational amenities, such as an outdoor pool and a fitness center. Free self parking is available onsite.