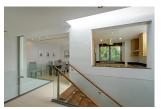

## **Details**

Bedrooms: 3 Bathrooms: 3 Floors: 2 Floor No: 2

Interior size: 251 sq.m. Land size: Not Mentioned Exterior size: 57 sq.m. Total Built Area: 308 sq.m. Furniture: Fully furnished Kitchen: European-style