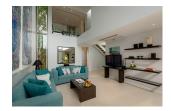

## **Details**

Bedrooms: 3 Bathrooms: 3 Floors: 2 Floor No: 2

Interior size: 251 sq.m. Land size: Not Mentioned Exterior size: 57 sq.m. Total Built Area: 308 sq.m. Furniture: Fully furnished Kitchen: European-style

## **Description**

The luxury apartment is set within a series of modern low rise building positioned around attractive landscaped gardens featuring mature tropical palms and flowering blooms. The sense of space within the grounds creates a calm and serene ambiance, the perfect setting for a relaxing family break or romantic retreat. The stunning Layan Beach is only 700 meters from the residence, a beauty spot that is unspoiled, tranquil and never overcrowded. The beach is home to a scattering of local restaurants and massage service as well as a trendy beach club. Walking or cycling along the scenic beach road brings you to Bangtao Bay and the Laguna area, offering a wide range of dining, shopping and facilities for the whole family. Phuket airport is only 10 minutes away for a traffic free journey to your holiday residence.