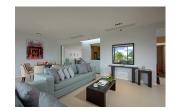

## **Details**

Bedrooms: 3 Bathrooms: 3 Floors: 2 Floor No: 2

Interior size: 251 sq.m. Land size: Not Mentioned Exterior size: 57 sq.m. Total Built Area: 308 sq.m. Furniture: Fully furnished Kitchen: European-style

## **Description**

The luxury apartment is set within a series of modern low rise building positioned around attractive landscaped gardens featuring mature tropical palms and flowering blooms. The sense of space within the grounds creates a calm and serene ambiance, the perfect setting for a relaxing family break or romantic retreat. The stunning Layan Beach is only 700 meters from the residence, a beauty spot that is unspoiled, tranquil and never overcrowded. The beach is home to a scattering of local restaurants and massage service as well as a trendy beach club. Walking or cycling along the scenic beach road brings you to Bangtao Bay and the Laguna area, offering a wide range of dining, shopping and facilities for the whole family. Phuket airport is only 10 minutes away for a traffic free journey to your holiday residence.