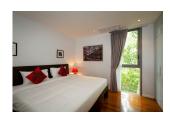

## **Details**

Bedrooms: 3 Bathrooms: 3 Floors: 2 Floor No: 2

Interior size: 251 sq.m. Land size: Not Mentioned Exterior size: 57 sq.m. Total Built Area: 308 sq.m. Furniture: Fully furnished Kitchen: European-style