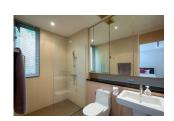

## **Details**

Bedrooms: 3 Bathrooms: 3 Floors: 2 Floor No: 2

Interior size: 251 sq.m. Land size: Not Mentioned Exterior size: 57 sq.m. Total Built Area: 308 sq.m. Furniture: Fully furnished Kitchen: European-style