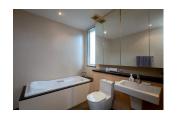

## **Details**

Bedrooms: 3 Bathrooms: 3 Floors: 2 Floor No: 2

Interior size: 251 sq.m. Land size: Not Mentioned Exterior size: 57 sq.m. Total Built Area: 308 sq.m. Furniture: Fully furnished Kitchen: European-style

Beach: Available Garden: Mid-size Car park: 1

Swimming Pool: Communal

Long Term Rent Price: 90,000 THB