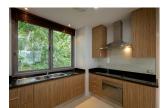

## **Details**

Bedrooms: 3 Bathrooms: 3 Floors: 2 Floor No: 2

Interior size: 251 sq.m. Land size: Not Mentioned Exterior size: 57 sq.m. Total Built Area: 308 sq.m. Furniture: Fully furnished Kitchen: European-style