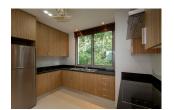

## **Details**

Bedrooms: 3 Bathrooms: 3 Floors: 2 Floor No: 2

Interior size: 251 sq.m. Land size: Not Mentioned Exterior size: 57 sq.m. Total Built Area: 308 sq.m. Furniture: Fully furnished Kitchen: European-style