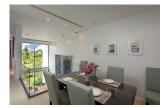

## **Details**

Bedrooms: 3 Bathrooms: 3 Floors: 2 Floor No: 2

Interior size: 251 sq.m. Land size: Not Mentioned Exterior size: 57 sq.m. Total Built Area: 308 sq.m. Furniture: Fully furnished Kitchen: European-style