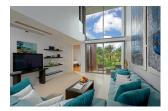

## **Details**

Bedrooms: 3 Bathrooms: 3 Floors: 2 Floor No: 2

Interior size: 251 sq.m. Land size: Not Mentioned Exterior size: 57 sq.m. Total Built Area: 308 sq.m. Furniture: Fully furnished Kitchen: European-style

## **Description**

The luxury apartment is set within a series of modern low rise building positioned around attractive landscaped gardens featuring mature tropical palms and flowering blooms. The sense of space within the grounds creates a calm and serene ambiance, the perfect setting for a relaxing family break or romantic retreat. The stunning Layan Beach is only 700 meters from the residence, a beauty spot that is unspoiled, tranquil and never overcrowded. The beach is home to a scattering of local restaurants and massage service as well as a trendy beach club. Walking or cycling along the scenic beach road brings you to Bangtao Bay and the Laguna area, offering a wide range of dining, shopping and facilities for the whole family. Phuket airport is only 10 minutes away for a traffic free journey to your holiday residence.